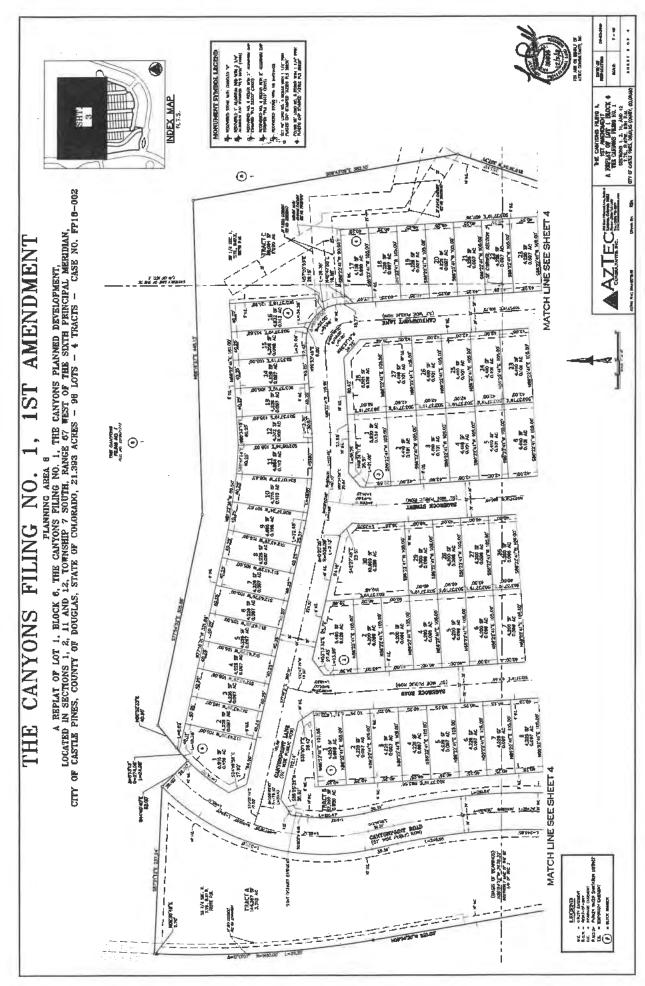

### Site Description

The legal description of the property proposed for the 1st PD Amendment is Parcels 1-5, Canyons Superblock Plat #2 which consists of 597.474 acres total. PD Planning Areas impacted by the amendment are only the mixed use PAs 1, 2 and 3. Combined, these three areas consist of 211.6 developable acres. There is no change proposed to the approved Planning Area sites; the PD Amendment only consists of the assignment of additional units in PA 1-3 to support densification of the mixed use part of the project.

The attached vicinity map shows The Canyons site and all adjacent properties.

| Am | endment Summary               | 2009 PD                 | 1st Amendment          |
|----|-------------------------------|-------------------------|------------------------|
| •  | Total land area               | 3,343 acres             | 597.474 acres          |
| •  | Total number of lots/du       | 2,500 residential units | 3500 residential units |
| •  | Overall Density               | .75 du/acre             | .95 du/acre            |
| •  | Total land area as open space | +/- 1709 Acres          | +/- 1709 Acres         |
| •  | Park Land Dedication (PLD)    | 112.5 acres             | 45 acres additional    |
| •  | School Land Dedication        | 49 acres                | 8.82 acres additional  |