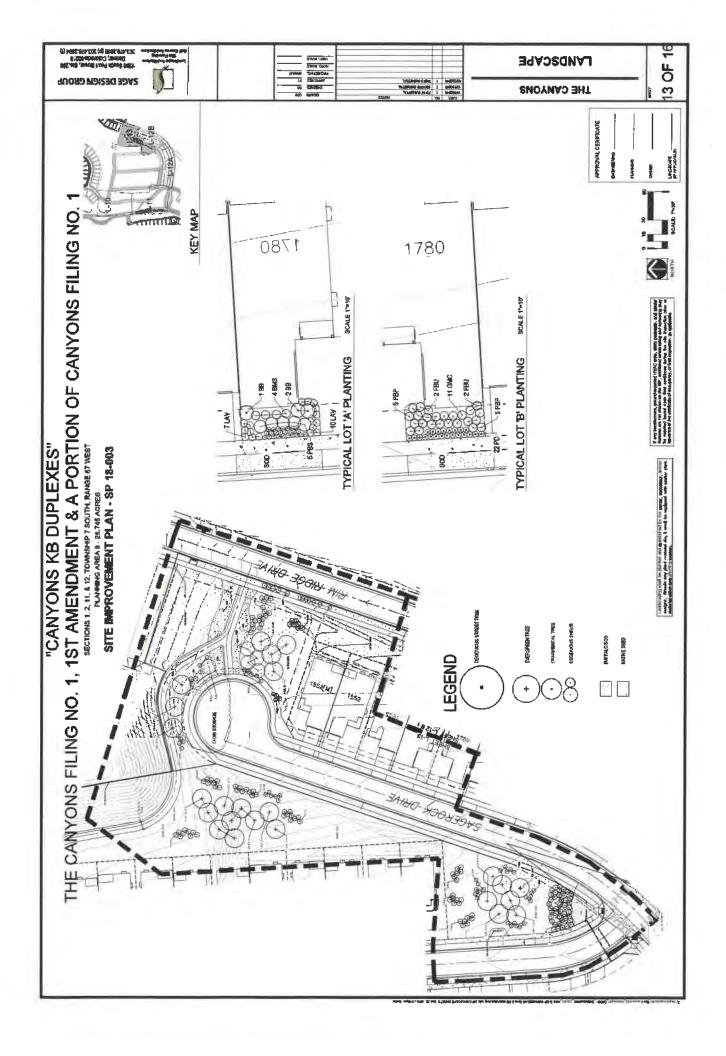

### COMMUNITY DEVELOPMENT DEPARTMENT—STAFF REPORT

**PROJECT NAME:** 

The Canyons Planned Development, 1st Amendment, Case No. ZR18-002

PROJECT LOCATION:

Planning Areas 1, 2 and 3, Farm Planning Areas E, D and G and Open Space Planning Areas a, B and C of The Canyons Planned Development, legally described as Parcels 1-5 of the Canyons Superblock Plat #2. The subject property is 597.5 acres and located immediately east of Interstate I-25, and mostly between Happy Canyon Rd. and Hess Rd.

### **Project Description**

This proposed major amendment would allow an additional 1,000 multifamily dwelling units in PA 1, 2, & 3 which consist of approximately 211.6 acres (See Exhibit A). The addition of Farm Planning Areas E, D, and G and Open Space Planning Areas A, B and C result is a total of 597.5 acres. The Applicant has included Farm Areas E, D, & G in the amendment because the Applicant is proposing to dedicate additional land for civic uses to the City in these areas. Open Space Areas A, B and C are included to account for additional public park land dedication.

### Site Description

The legal description of the property proposed for the 1st PD Amendment is Parcels 1-5, Canyons Superblock Plat #2 which consists of 597.474 acres total. PD Planning Areas impacted by the amendment are only the mixed use PAs 1, 2 and 3. Combined, these three areas consist of 211.6 developable acres. There is no change proposed to the approved Planning Area sites; the PD Amendment only consists of the assignment of additional units in PA 1-3 to support densification of the mixed use part of the project.