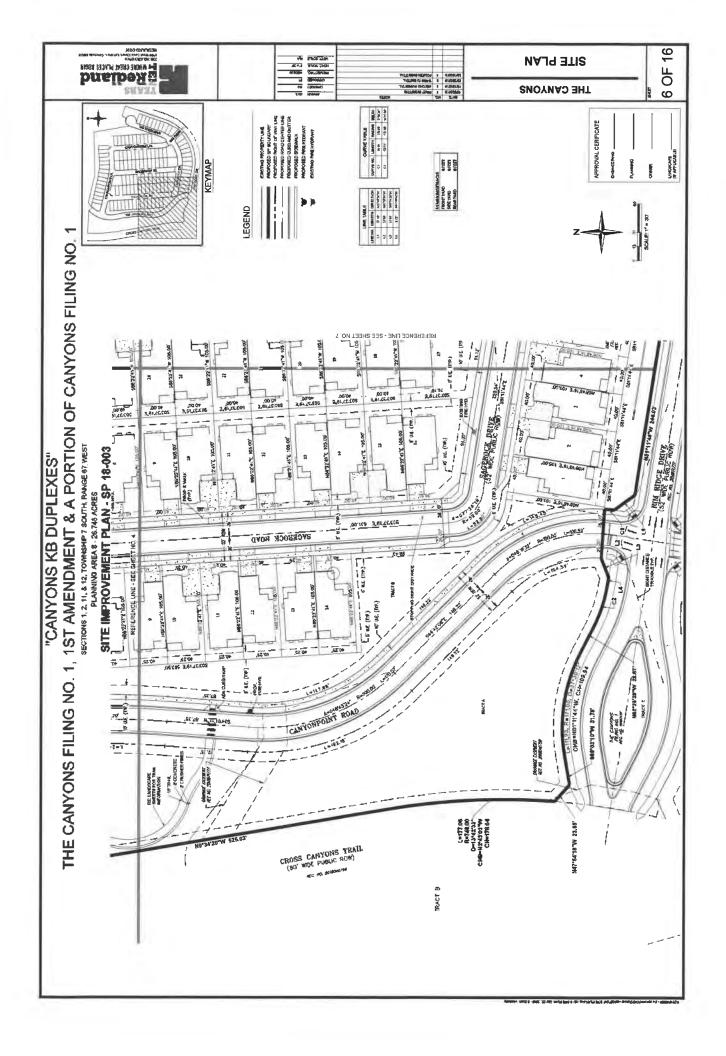

### COMMUNITY DEVELOPMENT DEPARTMENT—STAFF REPORT

**PROJECT NAME:** 

The Canyons Planned Development, 1st Amendment, Case No. ZR18-002

PROJECT LOCATION:

Planning Areas 1, 2 and 3, Farm Planning Areas E, D and G and Open Space Planning Areas a, B and C of The Canyons Planned Development, legally described as Parcels 1-5 of the Canyons Superblock Plat #2. The subject property is 597.5 acres and located immediately east of Interstate I-25, and mostly between Happy Canyon Rd. and Hess Rd.

### **Project Description**

This proposed major amendment would allow an additional 1,000 multifamily dwelling units in PA 1, 2, & 3 which consist of approximately 211.6 acres (See Exhibit A). The addition of Farm Planning Areas E, D, and G and Open Space Planning Areas A, B and C result is a total of 597.5 acres. The Applicant has included Farm Areas E, D, & G in the amendment because the Applicant is proposing to dedicate additional land for civic uses to the City in these areas. Open Space Areas A, B and C are included to account for additional public park land dedication.

### Site Description

The legal description of the property proposed for the 1st PD Amendment is Parcels 1-5, Canyons Superblock Plat #2 which consists of 597.474 acres total. PD Planning Areas impacted by the amendment are only the mixed use PAs 1, 2 and 3. Combined, these three areas consist of 211.6 developable acres. There is no change proposed to the approved Planning Area sites; the PD Amendment only consists of the assignment of additional units in PA 1-3 to support densification of the mixed use part of the project.