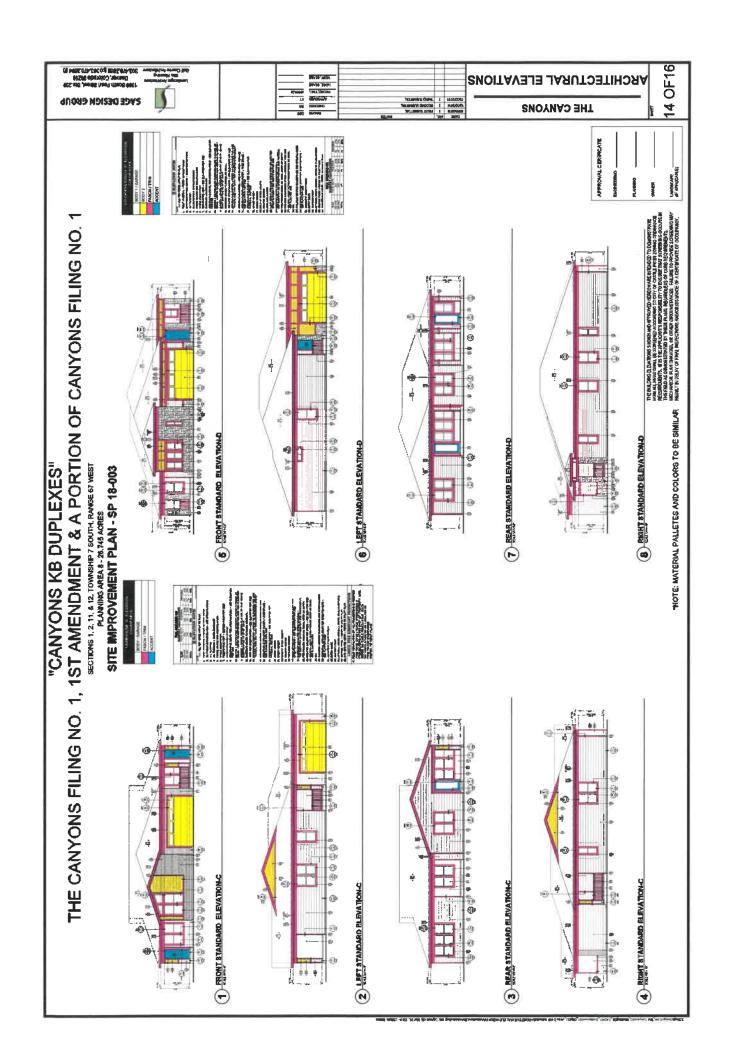

|





























B. Referral Agency Summary and Comments

### REFERRAL LIST AND RESPONSE SUMMARY

| REFERRAL AGENCY                                                 | REFERRAL<br>SENT | RESPONSE<br>RECEIVED |
|-----------------------------------------------------------------|------------------|----------------------|
| Departments and Divisions of the State of Colorado:             |                  |                      |
| 1. Dept of Transportation (CDOT) - Region 1                     | X                |                      |
| 2. US Army Corp of Engineers                                    | X                |                      |
| 3. Colorado Geological Survey                                   | X                | X                    |
| 4. Colorado Parks and Wildlife