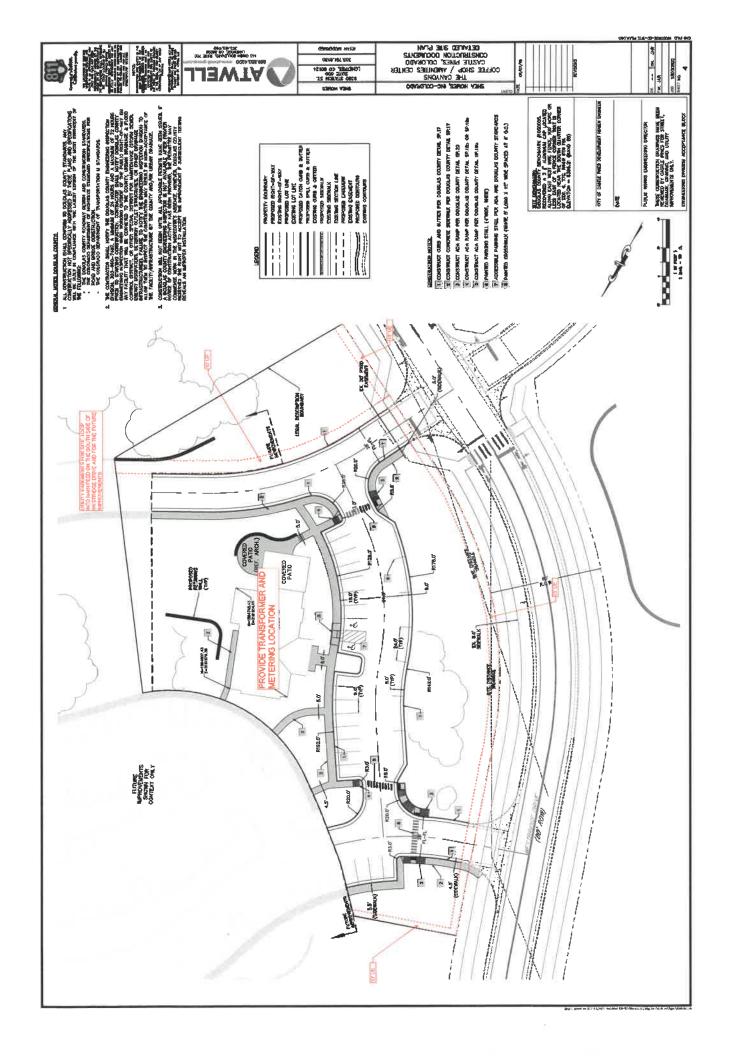

ted through SMFR's online permit/review system at <a href="https://www.southmetro.org">www.southmetro.org</a>, following the link for Electronic Plan Submittal. Plans will be reviewed as a Commercial Water Distribution record for formal approval of hydrant placement and fire flows. Projected static pressures and modeling shall be provided. Approved plans will be signed as required for the water district. If the area will be built out in phases, water distribution plans for each phase may be individually submitted as needed.
- Required access, road signage, and water supplies shall be completed for each area prior to the release of building permits for homes or other structures. Combustible building materials shall not be onsite until water supplies are completed and useable for the area.





 From:
 McKune, Jason

 To:
 Brandon Howes

 Cc:
 Zuroff, Ron

Subject: RE: Canyons Coffeehouse Site Improvement Plan SP18-002-Referral for Comment

Date: Sunday, November 11, 2018 2:22:38 PM

Attachments: |mage002.png

Brandon,

No comment from Black Hills Energy.

Thank you,

### **JASON MCKUNE**



Utility Construction Planner | Black Hills Energy

Castle Rock & Monument | 303-549-2271 | iason.mckune@blackhillscorp.com

From: Zuroff, Ron

Sent: Tuesday, November 06, 2018 11:42 AM

To: McKune, Jason <Jason.McKune@blackhillscorp.com>

Subject: FW: Canyons Coffeehouse Site Improvement Plan SP18-002-Referral for Comment

From: Brandon Howes [mailto:bhowes@rgengineers.com]

**Sent:** Tuesday, November 06, 2018 11:41 AM

'chuck.reid@claconnect.com'; 'kelly.first@cityoflonetree.com'; 'rich