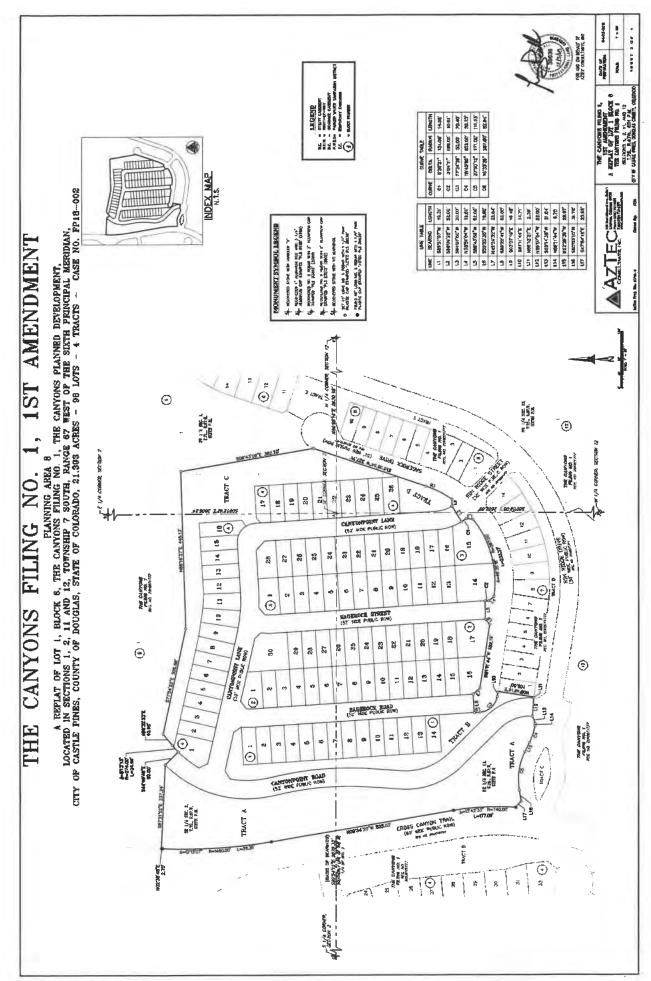

### Site Description

The legal description of the property proposed for the 1st PD Amendment is Parcels 1-5, Canyons Superblock Plat #2 which consists of 597.474 acres total. PD Planning Areas impacted by the amendment are only the mixed use PAs 1, 2 and 3. Combined, these three areas consist of 211.6 developable acres. There is no change proposed to the approved Planning Area sites; the PD Amendment only consists of the assignment of additional units in PA 1-3 to support densification of the mixed use part of the project.

The attached vicinity map shows The Canyons site and all adjacent properties.

| Am | endment Summary               | 2009 PD                 | 1st Amendment          |
|----|-------------------------------|-------------------------|------------------------|
| •  | Total land area               | 3,343 acres             | 597.474 acres          |
| •  | Total number of lots/du       | 2,500 residential units | 3500 residential units |
| •  | Overall Density               | .75 du/acre             | .95 du/acre            |
| •  | Total land area as open space | +/- 1709 Acres          | +/- 1709 Acres         |
| •  | Park Land Dedication (PLD)    | 112.5 acres             | 45 acres additional    |
| •  | School Land Dedication        | 49 acres                | 8.82 acres additional  |