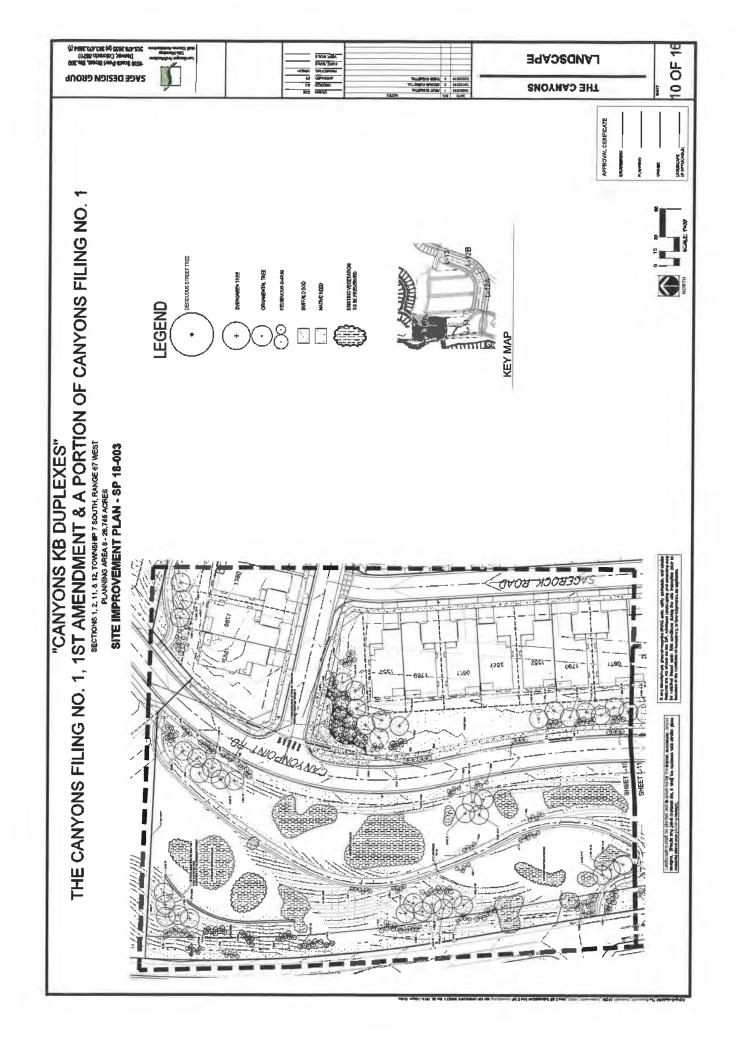

### COMMUNITY DEVELOPMENT DEPARTMENT—STAFF REPORT

**PROJECT NAME:** 

The Canyons Planned Development, 1st Amendment, Case No. ZR18-002

PROJECT LOCATION:

Planning Areas 1, 2 and 3, Farm Planning Areas E, D and G and Open Space Planning Areas a, B and C of The Canyons Planned Development, legally described as Parcels 1-5 of the Canyons Superblock Plat #2. The subject property is 597.5 acres and located immediately east of Interstate I-25, and mostly between Happy Canyon Rd. and Hess Rd.

### **Project Description**

This proposed major amendment would allow an additional 1,000 multifamily dwelling units in PA 1, 2, & 3 which consist of approximately 211.6 acres (See Exhibit A). The addition of Farm Planning Areas E, D, and G and Open Space Planning Areas A, B and C result is a total of 597.5 acres. The Applicant has included Farm Areas E, D, & G in the amendment because the Applicant is proposing to dedicate additional land for civic uses to the City in these areas. Open Space Areas A, B and C are included to account for additional public park land dedication.

### Site Description

The legal description of the property proposed for the 1st PD Amendment is Parcels 1-5, Canyons Superblock Plat #2 which consists of 597.474 acres total. PD Planning Areas impacted by the amendment are only the mixed use PAs 1, 2 and 3. Combined, these three areas consist of 211.6 developable acres. There is no change proposed to the approved Planning Area sites; the PD Amendment only consists of the assignment of additional units in PA 1-3 to support densification of the mixed use part of the project.