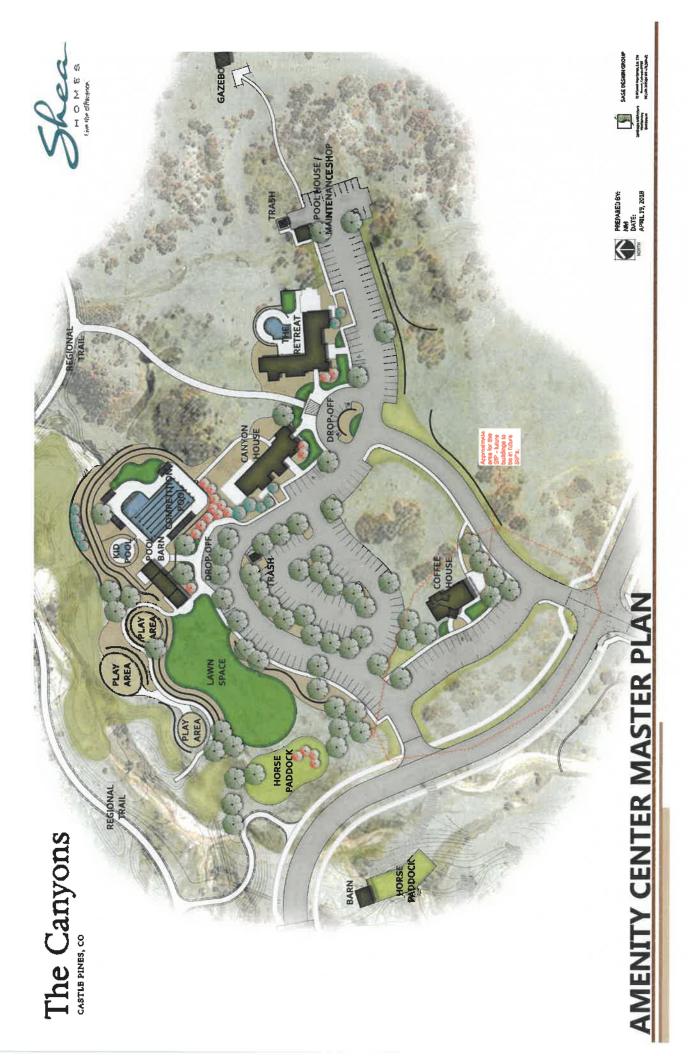

### b. Community Development Update

- Davis Development has withdrawn their application for the 200 multifamily units
- Community Development is currently processing a number of applications
- Coffee House Site Improvement Plan may be presented in February
- A Site Improvement Plan for a Shea paired product is forthcoming in March or April
- A Business District Property Meeting was held earlier today where property owners learned about Castle Pines development and economic development opportunities
- The City will be hiring a Planner who will be focused on GIS and development review
- The RFP for Gateway and Wayfinding for the City has closed and interviews will be held in the next few weeks

### **Project Description**

This proposed major amendment would allow an additional 1,000 multifamily dwelling units in PA 1, 2, & 3 which consist of approximately 211.6 acres (See Exhibit A). The addition of Farm Planning Areas E, D, and G and Open Space Planning Areas A, B and C result is a total of 597.5 acres. The Applicant has included Farm Areas E, D, & G in the amendment because the Applicant is proposing to dedicate additional land for civic uses to the City in these areas. Open Space Areas A, B and C are included to account for additional public park land dedication.

### Site Description

The legal description of the property proposed for the 1st PD Amendment is Parcels 1-5, Canyons Superblock Plat #2 which consists of 597.474 acres total. PD Planning Areas impacted by the amendment are only the mixed use PAs 1, 2 and 3. Combined, these three areas consist of 211.6 developable acres. There is no change proposed to the approved Planning Area sites; the PD Amendment only consists of the assignment of additional units in PA 1-3 to support densification of the mixed use part of the project.

### 1507.13 Recreational and Amenity Facilities

The extensive amount of open space and trails created with the original PD remain unchanged with this Amendment. This PD Amendment would increase the Park Land Dedication by 45 acres, including a site that could be accessible to the Reuter Hess Reservoir, when allowed by Parker Water and Sanitation District. With the public dedication of Open Space B, a terrific trailhead and park facility could be created with access to Reservoir trails and amenities. Other options for PLD include additional Canyons sites to be determined, or fee in lieu.