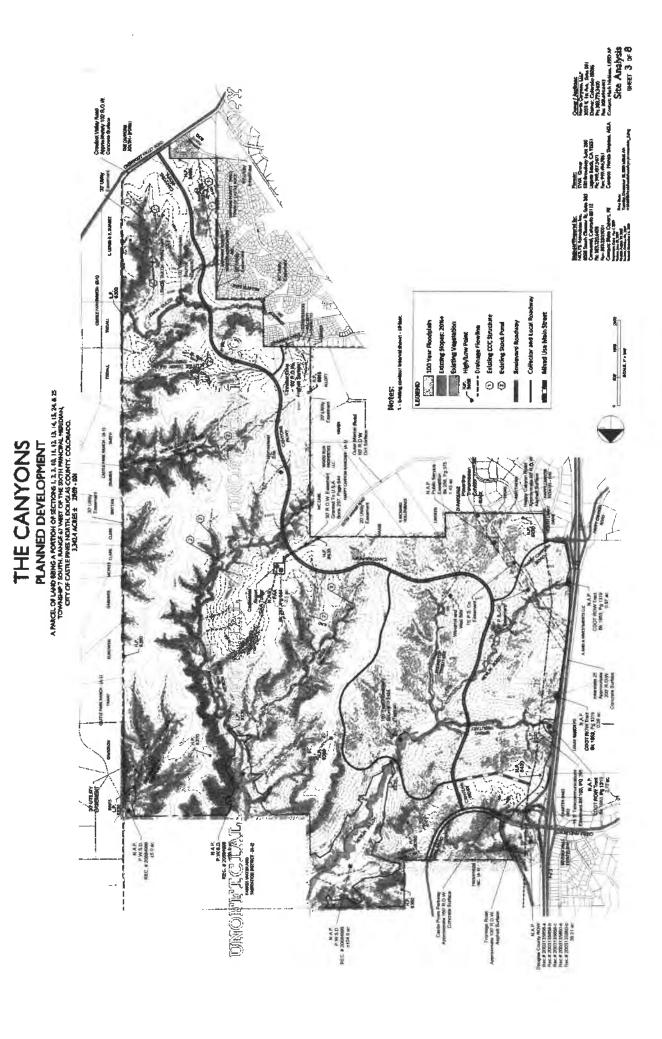

### COMMUNITY DEVELOPMENT DEPARTMENT—STAFF REPORT

**PROJECT NAME:** 

The Canyons Planned Development, 1st Amendment, Case No. ZR18-002

PROJECT LOCATION:

Planning Areas 1, 2 and 3, Farm Planning Areas E, D and G and Open Space Planning Areas a, B and C of The Canyons Planned Development, legally described as Parcels 1-5 of the Canyons Superblock Plat #2. The subject property is 597.5 acres and located immediately east of Interstate I-25, and mostly between Happy Canyon Rd. and Hess Rd.

### Background

The Canyons Planned Development approved in 2009 consists of Planning Areas 1-19 on 3,343 acres and allows for a mix of land uses including parks, open space, trails, schools, civic uses, community uses, commercial uses, retail uses, agricultural uses, and single-family/multifamily land uses (See Exhibit E). The Canyons PD permits a maximum of 2,500 dwelling units. The Canyons PD specifically identified PA 1, 2, & 3 as mixed-use. These areas were identified as mixed-use to create a place where residents could live, work, shop and dine. Mixed Use Planning Areas permit for a zero-foot front, side and rear yard setbacks for nonresidential and attached residential development. PA 1, 2 and 3 allow building heights of 180 feet. The Canyons PD mixed-use category allows single family/multifamily residential, commercial, office, and community uses.

PA 1, 2 and 3 are located in the northwest portion of the Canyons PD and are surrounded by the following zoning designations and land uses:

|                                    | North                                 | South                                        | East                                                           | West                                                                                                                   |
|------------------------------------|---------------------------------------|----------------------------------------------|----------------------------------------------------------------|------------------------------------------------------------------------------------------------------------------------|
| Adjacent<br>Land Uses:             | Vacant                                | Single Family<br>Residential                 | Vacant<br>(Future Mixed Use,<br>Single Family &<br>Open Space) | Interstate 25 Retail, Multi- Family/Single Family Vacant                                                               |
| Adjacent<br>Zoning<br>Designation: | A1-Agricultural 1<br>(Douglas County) | ER-Estate<br>Residential (Douglas<br>County) | Planned Development District  - The Canyons                    | Planned Development – Castle Pines Town Center Planned Development– Lagae Ranch ER-Estate Residential (Douglas County) |

### Specific site information is provided in the table below:

|                      | Site Details                                                                       |  |
|----------------------|------------------------------------------------------------------------------------|--|
| Area (Acres):        | 597.5 Acres                                                                        |  |
| Existing Vegetation: | Various short and mid-grasses—yucca, buffalo, wheatgrass squirrel tail, blue gamma |  |
| Existing vegetation. | Shrubs—Gamble oak, mountain mahogany, chokecherry                                  |  |
|                      | Trees—cottonwoods                                                                  |  |

| Existing Structures:   | Flood control structures                                                                                                                                                                                                                                                                           |  |  |
|------------------------|----------------------------------------------------------------------------------------------------------------------------------------------------------------------------------------------------------------------------------------------------------------------------------------------------|--|--|
| Drainage Basins:       | The major Drainage Basin on the property is Newlin Gulch which flows to the north-northeast. Minor Drainage Basins include Basin P-1, Basin P-2.1, Basin P-2.3, Basin P-2.4, Basin P-2.5, Basin P-3.1, Basin P-3.2, Basin P-4.1, Basin P-4.2, Basin P-4.3, Basin P-4.4, Basin P-4.5, and Basin P-5 |  |  |
| Sewer District:        | Parker Water and Sanitation District                                                                                                                                                                                                                                                               |  |  |
| Water District         | Parker Water and Sanitation District                                                                                                                                                                                                                                                               |  |  |
| Fire Service District: | South Metro Fire and Rescue District                                                                                                                                                                                                                                                               |  |  |
| Flood Plain/Wetlands:  | FEMA has dedicated portions of Newlin Gulch as being in<br>the 100-Year Floodplain. Wetlands occur along Newlin<br>Gulch.                                                                                                                                                                          |  |  |
| Metro District:        | Canyons Metro District #2                                                                                                                                                                                                                                                                          |  |  |
| Overlay District:      | N/A                                                                                                                                                                                                                                                                                                |  |  |

### **Project Description**

This proposed major amendment would allow an additional 1,000 multifamily dwelling units in PA 1, 2, & 3 which consist of approximately 211.6 acres (See Exhibit A). The addition of Farm Planning Areas E, D, and G and Open Space Planning Areas A, B and C result is a total of 597.5 acres. The Applicant has included Farm Areas E, D, & G in the amendment because the Applicant is proposing to dedicate additional land for civic uses to the City in these areas. Open Space Areas A, B and C are included to account for additional public park land dedication.

### Site Description

The legal description of the property proposed for the 1st PD Amendment is Parcels 1-5, Canyons Superblock Plat #2 which consists of 597.474 acres total. PD Planning Areas impacted by the amendment are only the mixed use PAs 1, 2 and 3. Combined, these three areas consist of 211.6 developable acres. There is no change proposed to the approved Planning Area sites; the PD Amendment only consists of the assignment of additional units in PA 1-3 to support densification of the mixed use part of the project.

With Interstate 25 bounding the property on the west, Hess Road bisecting the property in an east-west direction, and a new project arterial Canyonside Boulevard running north-south through the sites, the area is well served by vehicular access. Rueter Hess Reservoir is located to the east of the site.

The attached vicinity map shows The Canyons site and all adjacent properties.

| Am | endment Summary               | 2009 PD                 | 1st Amendment          |
|----|-------------------------------|-------------------------|------------------------|
| •  | Total land area               | 3,343 acres             | 597.474 acres          |
| •  | Total number of lots/du       | 2,500 residential units | 3500 residential units |
| •  | Overall Density               | .75 du/acre             | .95 du/acre            |
| •  | Total land area as open space | +/- 1709 Acres          | +/- 1709 Acres         |
| •  | Park Land Dedication (PLD)    | 112.5 acres             | 45 acres additional    |
| •  | School Land Dedication        | 49 acres                | 8.82 acres additional  |