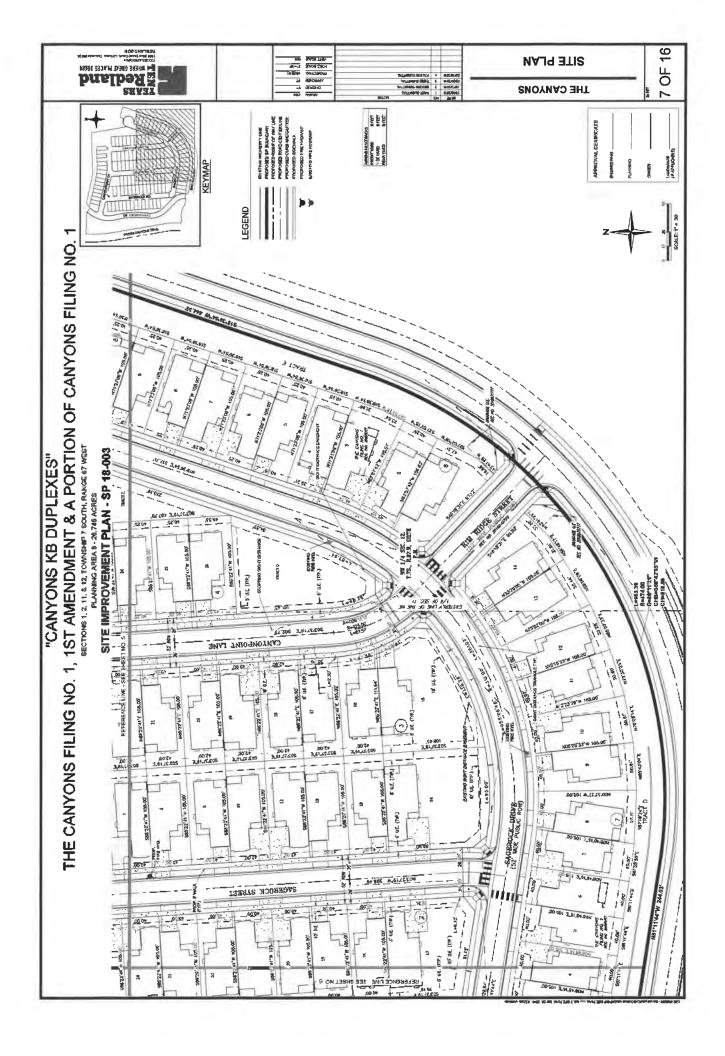

### COMMUNITY DEVELOPMENT DEPARTMENT—STAFF REPORT

**PROJECT NAME:** 

The Canyons Planned Development, 1st Amendment, Case No. ZR18-002

PROJECT LOCATION:

Planning Areas 1, 2 and 3, Farm Planning Areas E, D and G and Open Space Planning Areas a, B and C of The Canyons Planned Development, legally described as Parcels 1-5 of the Canyons Superblock Plat #2. The subject property is 597.5 acres and located immediately east of Interstate I-25, and mostly between Happy Canyon Rd. and Hess Rd.

### **Project Description**

This proposed major amendment would allow an additional 1,000 multifamily dwelling units in PA 1, 2, & 3 which consist of approximately 211.6 acres (See Exhibit A). The addition of Farm Planning Areas E, D, and G and Open Space Planning Areas A, B and C result is a total of 597.5 acres. The Applicant has included Farm Areas E, D, & G in the amendment because the Applicant is proposing to dedicate additional land for civic uses to the City in these areas. Open Space Areas A, B and C are included to account for additional public park land dedication.

### Site Description

The legal description of the property proposed for the 1st PD Amendment is Parcels 1-5, Canyons Superblock Plat #2 which consists of 597.474 acres total. PD Planning Areas impacted by the amendment are only the mixed use PAs 1, 2 and 3. Combined, these three areas consist of 211.6 developable acres. There is no change proposed to the approved Planning Area sites; the PD Amendment only consists of the assignment of additional units in PA 1-3 to support densification of the mixed use part of the project.