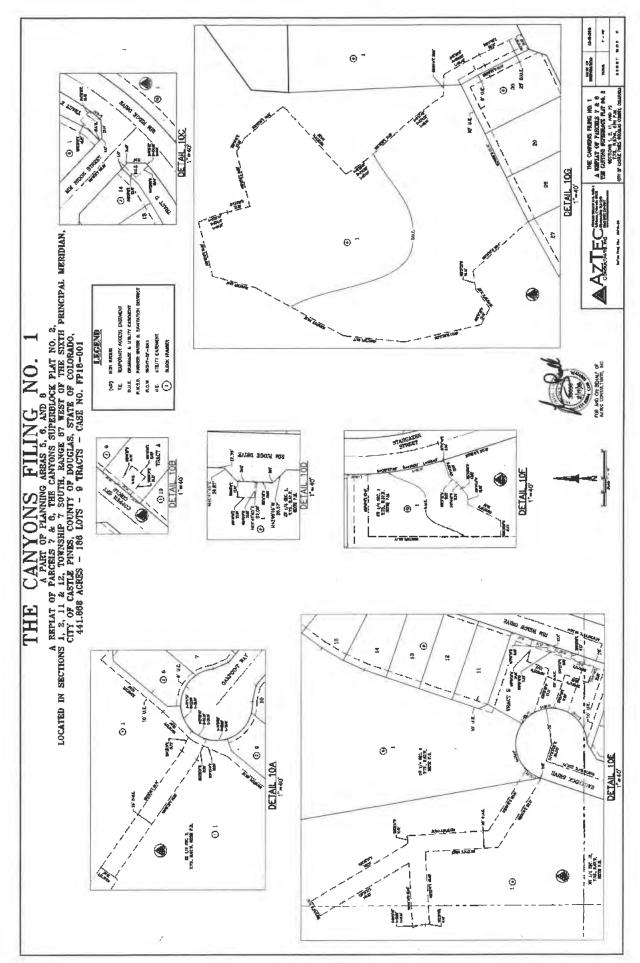

### Site Description

The legal description of the property proposed for the 1st PD Amendment is Parcels 1-5, Canyons Superblock Plat #2 which consists of 597.474 acres total. PD Planning Areas impacted by the amendment are only the mixed use PAs 1, 2 and 3. Combined, these three areas consist of 211.6 developable acres. There is no change proposed to the approved Planning Area sites; the PD Amendment only consists of the assignment of additional units in PA 1-3 to support densification of the mixed use part of the project.

The attached vicinity map shows The Canyons site and all adjacent properties.

| Am | endment Summary               | 2009 PD                 | 1st Amendment          |
|----|-------------------------------|-------------------------|------------------------|
| •  | Total land area               | 3,343 acres             | 597.474 acres          |
| •  | Total number of lots/du       | 2,500 residential units | 3500 residential units |
| •  | Overall Density               | .75 du/acre             | .95 du/acre            |
| •  | Total land area as open space | +/- 1709 Acres          | +/- 1709 Acres         |
| •  | Park Land Dedication (PLD)    | 112.5 acres             | 45 acres additional    |
| •  | School Land Dedication        | 49 acres                | 8.82 acres additional  |

# PLANNED DEVELOPMENT - 1ST MAJOR AMENDMENT

A MAJOR AMÉNDIMENT TO ALLOW AN ADDITIONAL 1,000 MULTIPAMIN' REBLIENDRY, UNITS IN PART, PAZ, AND PAS AMAJOR DE PARTOCLES 45 THE CAMPOINS SUPERSEIGNOR, EACH 27 1,14 1,16 1,16 TO THE STATE PROPERS OF SECTIONS 2,3,10,1,14 1,15 TO THE STATE PROPERS, MERIDIAN, CITY OF CASTLE PINES, COUNTY OF COCKADADO.

TOWNSHIP 7,80UTH, RANGE 67 WEST OF THE STATE PROPERS, COUNTY OF COCKADADO.

STATE ACRES + C. 218 6000.

| DEDCATON                                 | 2009 APPROVAL           | AMD DAME                   | CONSTRUCTION              | BANNET DRIVETS                     | ON LOSSING CARE                       | JANOTHONIA<br>CATHOLICAN |
|------------------------------------------|-------------------------|----------------------------|---------------------------|------------------------------------|---------------------------------------|--------------------------|
|                                          |                         | DEDCATIONS                 | authorities and a second  | #SPO4SBAILT                        |                                       | (Print)                  |
| DMM NAME                                 | 1115 KRB                | 25.9 ACRES                 | PIQ.                      | (AU)                               | CITY                                  | Q                        |
| SCHOOL LAND                              | 48:0-ACIES              | 10年7年12日                   | DCSS, NIRR, CR.<br>ACROAM | CITY DCSD,<br>HEM. CB.<br>ASSIGNS. | COTY, DOTED,<br>1478, CB<br>ASSESS    | 9                        |
| COMMUNICATIVA<br>COMMUNICATIVA<br>CANADA | 200 ACRES               | 15 8 4 CHBB                | Sulf.                     | ALLO                               | , Lib                                 | ĝ                        |
| TRALS AND<br>CHEN SHAD                   | PER DEVELOPMENT<br>PLAN | POS<br>DEVELORUBAT<br>PLAN | QWWBI, HBII.<br>OR ASPSAS | OFF, Flox, DR<br>SRCM,<br>DGBm;T   | Chrr, sight, on<br>SPECIAL<br>DESPECT | Q.                       |
| TAMAN.                                   | 40 ACBES                | F                          | CITY, MIR, OR<br>ASPRAIS  | CTV, HERL DR<br>PSYCHS             | CTT, HUB, OIL                         | Di                       |
| FIRSTANDS                                | 25 8 705                | i de                       | OTY, HER, DA              | CTP, HER DI                        | CITY, INTR., CA.                      | 9                        |