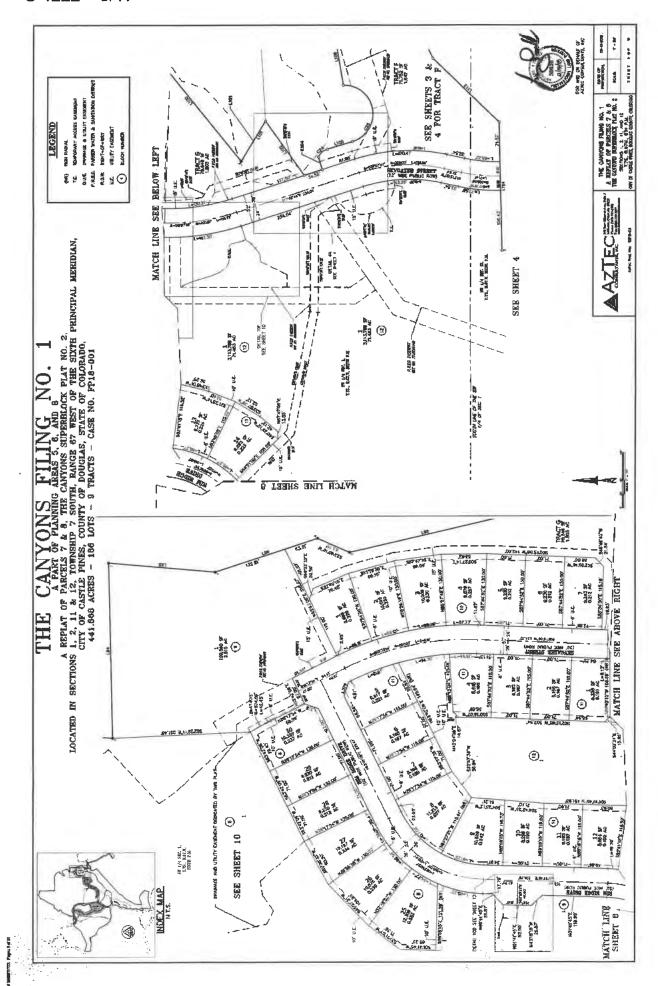

### Site Description

The legal description of the property proposed for the 1st PD Amendment is Parcels 1-5, Canyons Superblock Plat #2 which consists of 597.474 acres total. PD Planning Areas impacted by the amendment are only the mixed use PAs 1, 2 and 3. Combined, these three areas consist of 211.6 developable acres. There is no change proposed to the approved Planning Area sites; the PD Amendment only consists of the assignment of additional units in PA 1-3 to support densification of the mixed use part of the project.

The attached vicinity map shows The Canyons site and all adjacent properties.

| Am | endment Summary               | 2009 PD                 | 1st Amendment          |
|----|-------------------------------|-------------------------|------------------------|
| •  | Total land area               | 3,343 acres             | 597.474 acres          |
| •  | Total number of lots/du       | 2,500 residential units | 3500 residential units |
| •  | Overall Density               | .75 du/acre             | .95 du/acre            |
| •  | Total land area as open space | +/- 1709 Acres          | +/- 1709 Acres         |
| •  | Park Land Dedication (PLD)    | 112.5 acres             | 45 acres additional    |
| •  | School Land Dedication        | 49 acres                | 8.82 acres additional  |

# PLANNED DEVELOPMENT - 1ST MAJOR AMENDMENT

A MAJOR AMÉNDIMENT TO ALLOW AN ADDITIONAL 1,000 MULTIPAMIN' REBLIENDRY, UNITS IN PART, PAZ, AND PAS AMAJOR DE PARTOCLES 45 THE CAMPOINS SUPERSEIGNOR, EACH 27 1,14 1,16 1,16 TO THE STATE PROPERS OF SECTIONS 2,3,10,1,14 1,15 TO THE STATE PROPERS, MERIDIAN, CITY OF CASTLE PINES, COUNTY OF COCKADADO.

TOWNSHIP 7,80UTH, RANGE 67 WEST OF THE STATE PROPERS, COUNTY OF COCKADADO.

STATE ACRES + C. 218 6000.

| DEDCATON                                 | 2009 APPROVAL           | AMD DAME                   | CONSTRUCTION              | BANNET DRIVETS                     | ON LOSSING CARE                       | JANOTHONIA<br>CATHOLICAN |
|------------------------------------------|-------------------------|----------------------------|---------------------------|------------------------------------|---------------------------------------|--------------------------|
|                                          |                         | DEDCATIONS                 | authorities and a second  | #SPO4SBAILT                        |                                       | (Print)                  |
| DMM NAME                                 | 1115 KRB                | 25.9 ACRES                 | PIQ.                      | (AU)                               | CITY                                  | Q                        |
| SCHOOL LAND                              | 48:0-ACIES              | 10年7年12日                   | DCSS, NIRR, CR.<br>ACROAM | CITY DCSD,<br>HEM. CB.<br>ASSIGNS. | COTY, DOTED,<br>1478, CB<br>ASSESS    | 9                        |
| COMMUNICATIVA<br>COMMUNICATIVA<br>CANADA | 200 ACRES               | 15 8 4 CHBB                | Sulf.                     | ALLO                               | , Lib                                 | ĝ                        |
| TRALS AND<br>CHEN SHAD                   | PER DEVELOPMENT<br>PLAN | POS<br>DEVELORUBAT<br>PLAN | QWWBI, HBII.<br>OR ASPSAS | OFF, Flox, DR<br>SRCM,<br>DGBm;T   | Chrr, sight, on<br>SPECIAL<br>DESPECT | Q.                       |
| TAMAN.                                   | 40 ACBES                | F                          | CITY, MIR, OR<br>ASPRAIS  | CTV, HERL DR<br>PSYCHS             | CTT, HUB, OIL                         | Di                       |
| FIRSTANDS                                | 25 8 705                | i de                       | OTY, HER, DA              | CTP, HER DI                        | CITY, INTR., CA.                      | 9                        |