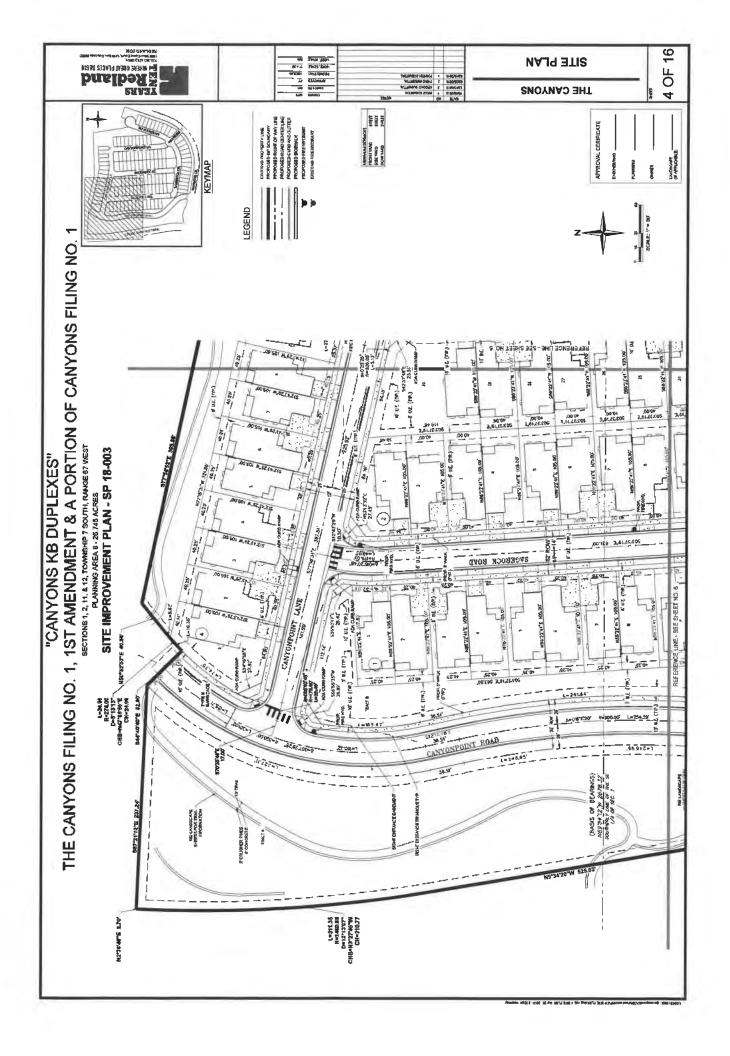

### Site Description

The legal description of the property proposed for the 1st PD Amendment is Parcels 1-5, Canyons Superblock Plat #2 which consists of 597.474 acres total. PD Planning Areas impacted by the amendment are only the mixed use PAs 1, 2 and 3. Combined, these three areas consist of 211.6 developable acres. There is no change proposed to the approved Planning Area sites; the PD Amendment only consists of the assignment of additional units in PA 1-3 to support densification of the mixed use part of the project.

With Interstate 25 bounding the property on the west, Hess Road bisecting the property in an east-west direction, and a new project arterial Canyonside Boulevard running north-south through the sites, the area is well served by vehicular access. Rueter Hess Reservoir is located to the east of the site.

The attached vicinity map shows The Canyons site and all adjacent properties.

| Am | endment Summary               | 2009 PD                 | 1st Amendment          |
|----|-------------------------------|-------------------------|------------------------|
| •  | Total land area               | 3,343 acres             | 597.474 acres          |
| •  | Total number of lots/du       | 2,500 residential units | 3500 residential units |
| •  | Overall Density               | .75 du/acre             | .95 du/acre            |
| •  | Total land area as open space | +/- 1709 Acres          | +/- 1709 Acres         |
| •  | Park Land Dedication (PLD)    | 112.5 acres             | 45 acres additional    |
| •  | School Land Dedication        | 49 acres                | 8.82 acres additional  |