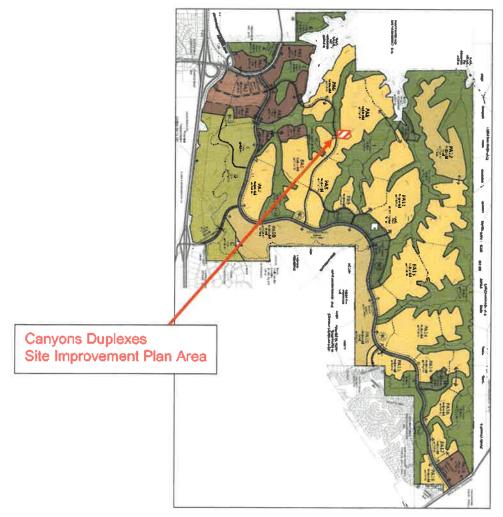

### COMMUNITY DEVELOPMENT DEPARTMENT—STAFF REPORT

**PROJECT NAME:** 

The Canyons Planned Development, 1st Amendment, Case No. ZR18-002

PROJECT LOCATION:

Planning Areas 1, 2 and 3, Farm Planning Areas E, D and G and Open Space Planning Areas a, B and C of The Canyons Planned Development, legally described as Parcels 1-5 of the Canyons Superblock Plat #2. The subject property is 597.5 acres and located immediately east of Interstate I-25, and mostly between Happy Canyon Rd. and Hess Rd.

### **Project Description**

This proposed major amendment would allow an additional 1,000 multifamily dwelling units in PA 1, 2, & 3 which consist of approximately 211.6 acres (See Exhibit A). The addition of Farm Planning Areas E, D, and G and Open Space Planning Areas A, B and C result is a total of 597.5 acres. The Applicant has included Farm Areas E, D, & G in the amendment because the Applicant is proposing to dedicate additional land for civic uses to the City in these areas. Open Space Areas A, B and C are included to account for additional public park land dedication.