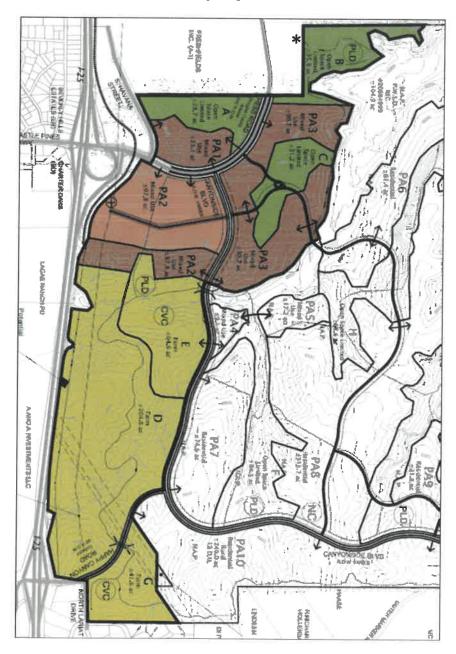

### Background

The Canyons Planned Development approved in 2009 consists of Planning Areas 1-19 on 3,343 acres and allows for a mix of land uses including parks, open space, trails, schools, civic uses, community uses, commercial uses, retail uses, agricultural uses, and single-family/multifamily land uses (See Exhibit E). The Canyons PD permits a maximum of 2,500 dwelling units. The Canyons PD specifically identified PA 1, 2, & 3 as mixed-use. These areas were identified as mixed-use to create a place where residents could live, work, shop and dine. Mixed Use Planning Areas permit for a zero-foot front, side and rear yard setbacks for nonresidential and attached residential development. PA 1, 2 and 3 allow building heights of 180 feet. The Canyons PD mixed-use category allows single family/multifamily residential, commercial, office, and community uses.

### **Project Description**

This proposed major amendment would allow an additional 1,000 multifamily dwelling units in PA 1, 2, & 3 which consist of approximately 211.6 acres (See Exhibit A). The addition of Farm Planning Areas E, D, and G and Open Space Planning Areas A, B and C result is a total of 597.5 acres. The Applicant has included Farm Areas E, D, & G in the amendment because the Applicant is proposing to dedicate additional land for civic uses to the City in these areas. Open Space Areas A, B and C are included to account for additional public park land dedication.

### Site Description

The legal description of the property proposed for the 1st PD Amendment is Parcels 1-5, Canyons Superblock Plat #2 which consists of 597.474 acres total. PD Planning Areas impacted by the amendment are only the mixed use PAs 1, 2 and 3. Combined, these three areas consist of 211.6 developable acres. There is no change proposed to the approved Planning Area sites; the PD Amendment only consists of the assignment of additional units in PA 1-3 to support densification of the mixed use part of the project.

The attached vicinity map shows The Canyons site and all adjacent properties.

| Am | endment Summary               | 2009 PD                 | 1st Amendment          |
|----|-------------------------------|-------------------------|------------------------|
| •  | Total land area               | 3,343 acres             | 597.474 acres          |
| •  | Total number of lots/du       | 2,500 residential units | 3500 residential units |
| •  | Overall Density               | .75 du/acre             | .95 du/acre            |
| •  | Total land area as open space | +/- 1709 Acres          | +/- 1709 Acres         |
| •  | Park Land Dedication (PLD)    | 112.5 acres             | 45 acres additional    |
| •  | School Land Dedication        | 49 acres                | 8.82 acres additional  |

### 1507.04 Relationship to the Existing & Adjacent Land Uses

The table below lists the existing zoning and land uses for the adjacent communities.

|       | Zoning/land use around PA 1-3     | Land Use around PA 1-3                   |
|-------|-----------------------------------|------------------------------------------|
| West  | Commercial, Castle Pines North PD | I-25, Commercial, Single and Multifamily |
| North | A-1                               | Agricultural                             |
| East  | Exempt                            | PWSD Rueter-Hess Reservoir               |
| South | Canyons PD                        | Farm and Single Family Residential       |