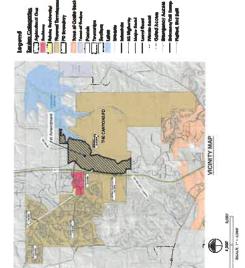

### COMMUNITY DEVELOPMENT DEPARTMENT—STAFF REPORT

**PROJECT NAME:** 

The Canyons Planned Development, 1st Amendment, Case No. ZR18-002

PROJECT LOCATION:

Planning Areas 1, 2 and 3, Farm Planning Areas E, D and G and Open Space Planning Areas a, B and C of The Canyons Planned Development, legally described as Parcels 1-5 of the Canyons Superblock Plat #2. The subject property is 597.5 acres and located immediately east of Interstate I-25, and mostly between Happy Canyon Rd. and Hess Rd.

### **VICINITY MAP:**

The attached vicinity map shows The Canyons site and all adjacent properties.

| Am | endment Summary               | 2009 PD                 | 1st Amendment          |
|----|-------------------------------|-------------------------|------------------------|
| •  | Total land area               | 3,343 acres             | 597.474 acres          |
| •  | Total number of lots/du       | 2,500 residential units | 3500 residential units |
| •  | Overall Density               | .75 du/acre             | .95 du/acre            |
| •  | Total land area as open space | +/- 1709 Acres          | +/- 1709 Acres         |
| •  | Park Land Dedication (PLD)    | 112.5 acres             | 45 acres additional    |
| •  | School Land Dedication        | 49 acres                | 8.82 acres additional  |

Vicinity Map