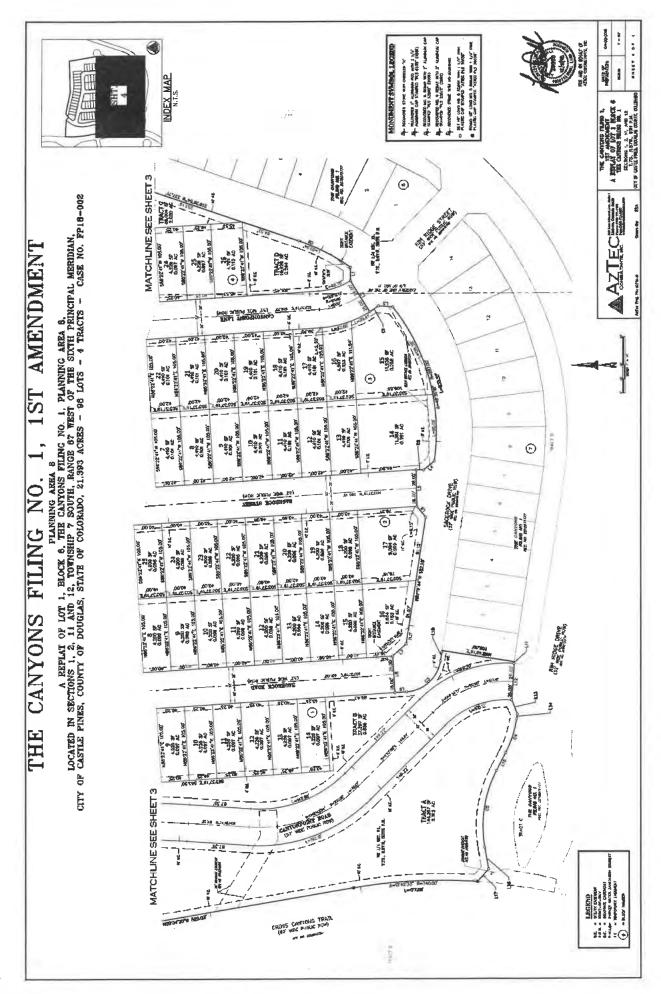

### Site Description

The legal description of the property proposed for the 1st PD Amendment is Parcels 1-5, Canyons Superblock Plat #2 which consists of 597.474 acres total. PD Planning Areas impacted by the amendment are only the mixed use PAs 1, 2 and 3. Combined, these three areas consist of 211.6 developable acres. There is no change proposed to the approved Planning Area sites; the PD Amendment only consists of the assignment of additional units in PA 1-3 to support densification of the mixed use part of the project.

The attached vicinity map shows The Canyons site and all adjacent properties.

| Am | endment Summary               | 2009 PD                 | 1st Amendment          |
|----|-------------------------------|-------------------------|------------------------|
| •  | Total land area               | 3,343 acres             | 597.474 acres          |
| •  | Total number of lots/du       | 2,500 residential units | 3500 residential units |
| •  | Overall Density               | .75 du/acre             | .95 du/acre            |
| •  | Total land area as open space | +/- 1709 Acres          | +/- 1709 Acres         |
| •  | Park Land Dedication (PLD)    | 112.5 acres             | 45 acres additional    |
| •  | School Land Dedication        | 49 acres                | 8.82 acres additional  |