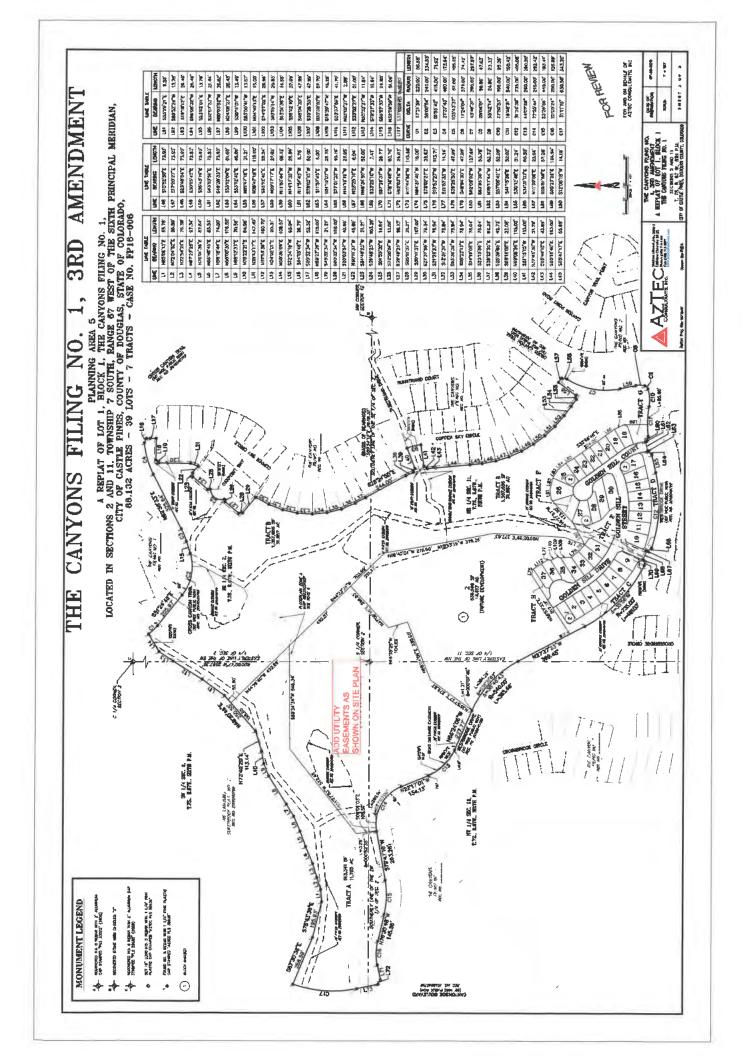

### Site Description

The legal description of the property proposed for the 1st PD Amendment is Parcels 1-5, Canyons Superblock Plat #2 which consists of 597.474 acres total. PD Planning Areas impacted by the amendment are only the mixed use PAs 1, 2 and 3. Combined, these three areas consist of 211.6 developable acres. There is no change proposed to the approved Planning Area sites; the PD Amendment only consists of the assignment of additional units in PA 1-3 to support densification of the mixed use part of the project.

The attached vicinity map shows The Canyons site and all adjacent properties.

| Am | endment Summary               | 2009 PD                 | 1st Amendment          |
|----|-------------------------------|-------------------------|------------------------|
| •  | Total land area               | 3,343 acres             | 597.474 acres          |
| •  | Total number of lots/du       | 2,500 residential units | 3500 residential units |
| •  | Overall Density               | .75 du/acre             | .95 du/acre            |
| •  | Total land area as open space | +/- 1709 Acres          | +/- 1709 Acres         |
| •  | Park Land Dedication (PLD)    | 112.5 acres             | 45 acres additional    |
| •  | School Land Dedication        | 49 acres                | 8.82 acres additional  |