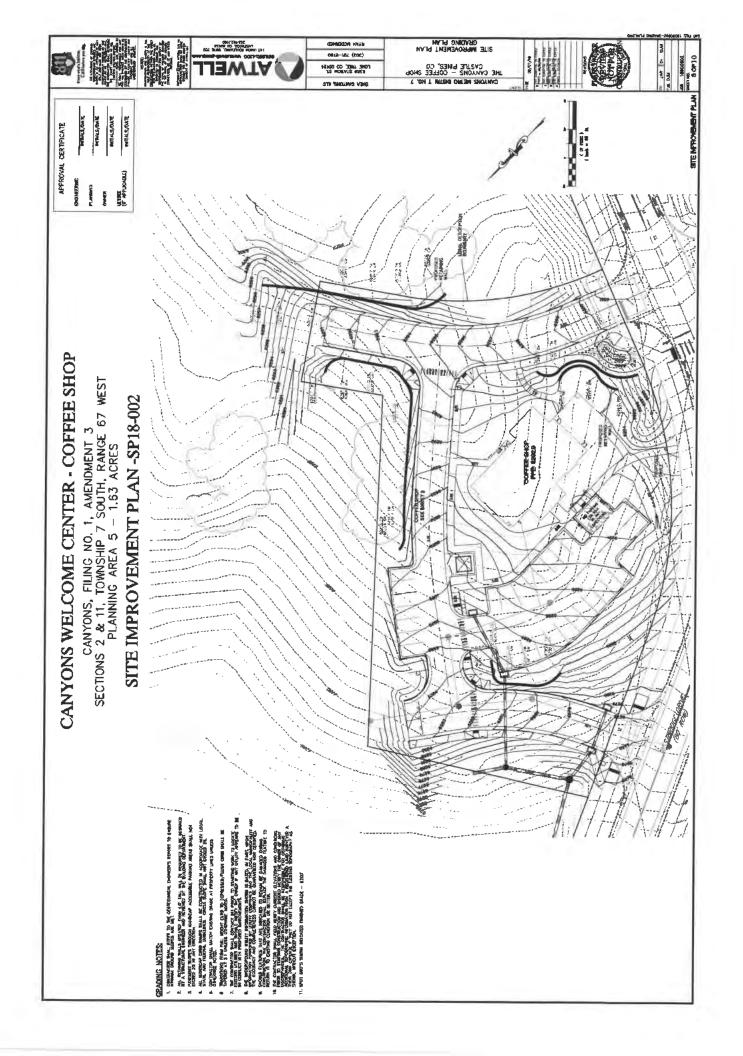

### b. Community Development Update

- Davis Development has withdrawn their application for the 200 multifamily units
- Community Development is currently processing a number of applications
- Coffee House Site Improvement Plan may be presented in February
- A Site Improvement Plan for a Shea paired product is forthcoming in March or April
- A Business District Property Meeting was held earlier today where property owners learned about Castle Pines development and economic development opportunities
- The City will be hiring a Planner who will be focused on GIS and development review
- The RFP for Gateway and Wayfinding for the City has closed and interviews will be held in the next few weeks

### Site Description

The legal description of the property proposed for the 1st PD Amendment is Parcels 1-5, Canyons Superblock Plat #2 which consists of 597.474 acres total. PD Planning Areas impacted by the amendment are only the mixed use PAs 1, 2 and 3. Combined, these three areas consist of 211.6 developable acres. There is no change proposed to the approved Planning Area sites; the PD Amendment only consists of the assignment of additional units in PA 1-3 to support densification of the mixed use part of the project.