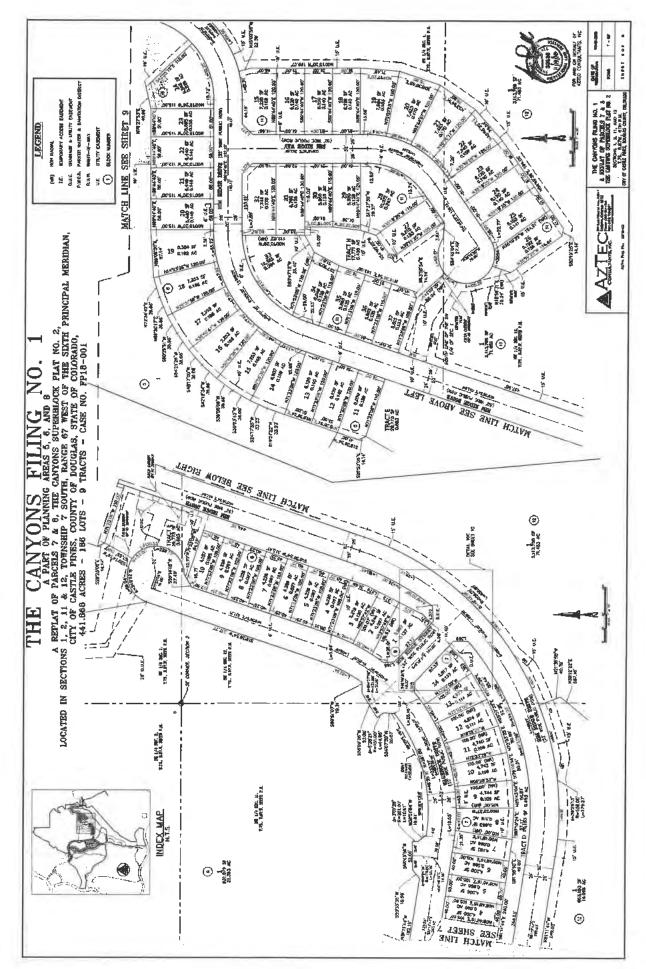

### Site Description

The legal description of the property proposed for the 1st PD Amendment is Parcels 1-5, Canyons Superblock Plat #2 which consists of 597.474 acres total. PD Planning Areas impacted by the amendment are only the mixed use PAs 1, 2 and 3. Combined, these three areas consist of 211.6 developable acres. There is no change proposed to the approved Planning Area sites; the PD Amendment only consists of the assignment of additional units in PA 1-3 to support densification of the mixed use part of the project.

The attached vicinity map shows The Canyons site and all adjacent properties.

| Am | endment Summary               | 2009 PD                 | 1st Amendment          |
|----|-------------------------------|-------------------------|------------------------|
| •  | Total land area               | 3,343 acres             | 597.474 acres          |
| •  | Total number of lots/du       | 2,500 residential units | 3500 residential units |
| •  | Overall Density               | .75 du/acre             | .95 du/acre            |
| •  | Total land area as open space | +/- 1709 Acres          | +/- 1709 Acres         |
| •  | Park Land Dedication (PLD)    | 112.5 acres             | 45 acres additional    |
| •  | School Land Dedication        | 49 acres                | 8.82 acres additional  |