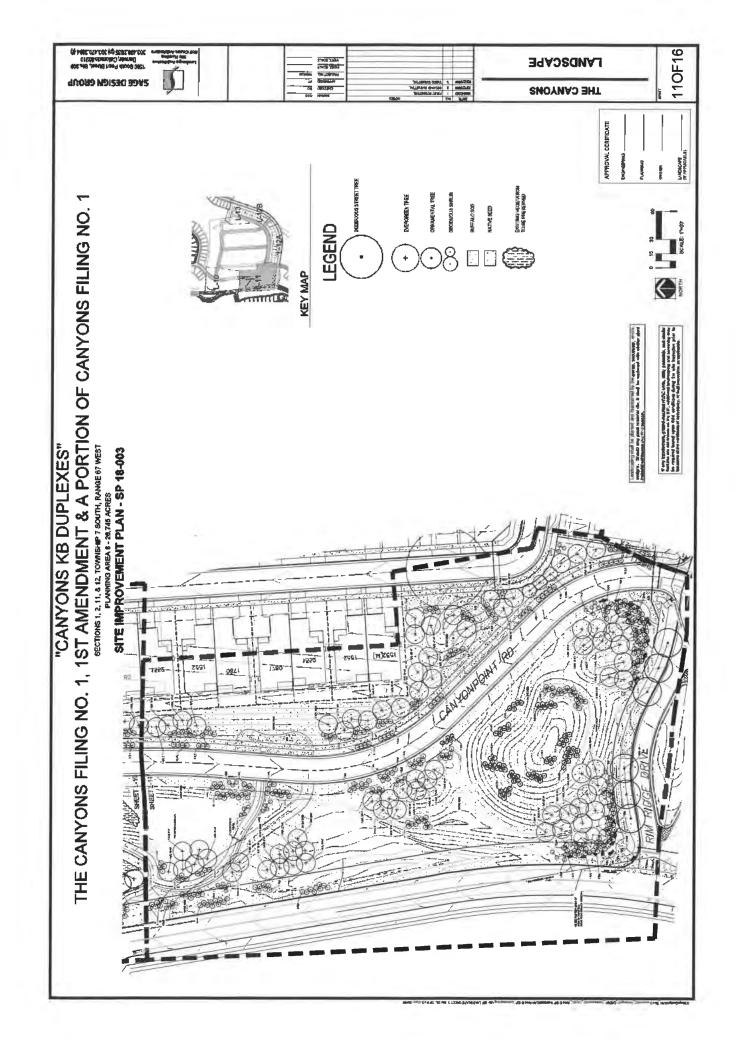

### COMMUNITY DEVELOPMENT DEPARTMENT—STAFF REPORT

**PROJECT NAME:** 

The Canyons Planned Development, 1st Amendment, Case No. ZR18-002

PROJECT LOCATION:

Planning Areas 1, 2 and 3, Farm Planning Areas E, D and G and Open Space Planning Areas a, B and C of The Canyons Planned Development, legally described as Parcels 1-5 of the Canyons Superblock Plat #2. The subject property is 597.5 acres and located immediately east of Interstate I-25, and mostly between Happy Canyon Rd. and Hess Rd.

### **Project Description**

This proposed major amendment would allow an additional 1,000 multifamily dwelling units in PA 1, 2, & 3 which consist of approximately 211.6 acres (See Exhibit A). The addition of Farm Planning Areas E, D, and G and Open Space Planning Areas A, B and C result is a total of 597.5 acres. The Applicant has included Farm Areas E, D, & G in the amendment because the Applicant is proposing to dedicate additional land for civic uses to the City in these areas. Open Space Areas A, B and C are included to account for additional public park land dedication.

### Site Description

The legal description of the property proposed for the 1st PD Amendment is Parcels 1-5, Canyons Superblock Plat #2 which consists of 597.474 acres total. PD Planning Areas impacted by the amendment are only the mixed use PAs 1, 2 and 3. Combined, these three areas consist of 211.6 developable acres. There is no change proposed to the approved Planning Area sites; the PD Amendment only consists of the assignment of additional units in PA 1-3 to support densification of the mixed use part of the project.