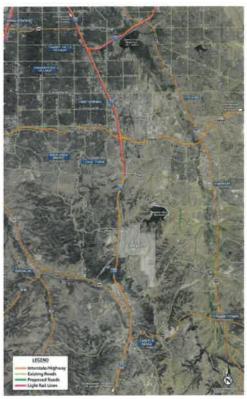

With Interstate 25 bounding the property on the west, Hess Road bisecting the property in an east-west direction, and a new project arterial Canyonside Boulevard running north-south through the sites, the area is well served by vehicular access. Rueter Hess Reservoir is located to the east of the site.

The attached vicinity map shows The Canyons site and all adjacent properties.

| Am | endment Summary               | 2009 PD                 | 1st Amendment          |
|----|-------------------------------|-------------------------|------------------------|
| •  | Total land area               | 3,343 acres             | 597.474 acres          |
| •  | Total number of lots/du       | 2,500 residential units | 3500 residential units |
| •  | Overall Density               | .75 du/acre             | .95 du/acre            |
| •  | Total land area as open space | +/- 1709 Acres          | +/- 1709 Acres         |
| •  | Park Land Dedication (PLD)    | 112.5 acres             | 45 acres additional    |
| •  | School Land Dedication        | 49 acres                | 8.82 acres additional  |

### 1507.05 Changes in the Character of the Neighborhood

Since 2009, surrounding development and regional planning has significantly changed the regional context for The Canyons creating a logical basis for considering the requested PD Amendment. The completion of Hess Road to Parker as an east/west arterial creates a new major intersection of regional significance at Castle Pines Parkway/Hess Road and Canyonside Boulevard. Logical planning supports the densification of the mixed use village at the corners of this new active intersection.

Light Rail has been extended by RTD to the east side of I25 at Ridgegate, only 4 miles from The Canyons. A park and ride garage is being installed with transit oriented development expected to follow. Although there are currently no further Southeast Corridor expansion plans in place, it is reasonable to envision a further extension along I-25 to Castle Pines, with a possible station within or near the Canyons.