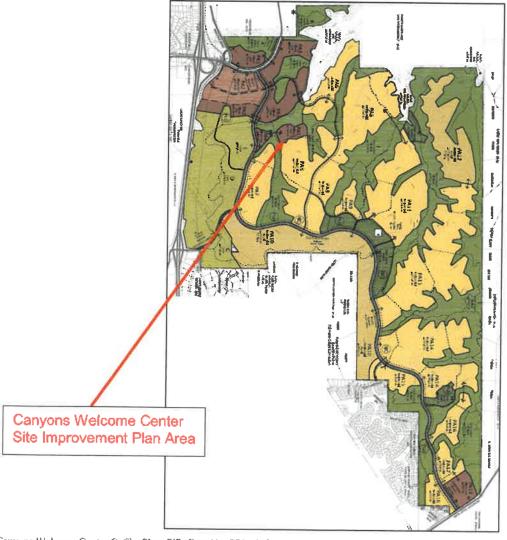

PA 1, 2 and 3 are located in the northwest portion of the Canyons PD and are surrounded by the following zoning designations and land uses:

|                                    | North                                 | South                                        | East                                                           | West                                                                                                                   |
|------------------------------------|---------------------------------------|----------------------------------------------|----------------------------------------------------------------|------------------------------------------------------------------------------------------------------------------------|
| Adjacent<br>Land Uses:             | Vacant                                | Single Family<br>Residential                 | Vacant<br>(Future Mixed Use,<br>Single Family &<br>Open Space) | Interstate 25 Retail, Multi- Family/Single Family Vacant                                                               |
| Adjacent<br>Zoning<br>Designation: | A1-Agricultural 1<br>(Douglas County) | ER-Estate<br>Residential (Douglas<br>County) | Planned Development District  - The Canyons                    | Planned Development – Castle Pines Town Center Planned Development– Lagae Ranch ER-Estate Residential (Douglas County) |

### **Project Description**

This proposed major amendment would allow an additional 1,000 multifamily dwelling units in PA 1, 2, & 3 which consist of approximately 211.6 acres (See Exhibit A). The addition of Farm Planning Areas E, D, and G and Open Space Planning Areas A, B and C result is a total of 597.5 acres. The Applicant has included Farm Areas E, D, & G in the amendment because the Applicant is proposing to dedicate additional land for civic uses to the City in these areas. Open Space Areas A, B and C are included to account for additional public park land dedication.

### Site Description

The legal description of the property proposed for the 1st PD Amendment is Parcels 1-5, Canyons Superblock Plat #2 which consists of 597.474 acres total. PD Planning Areas impacted by the amendment are only the mixed use PAs 1, 2 and 3. Combined, these three areas consist of 211.6 developable acres. There is no change proposed to the approved Planning Area sites; the PD Amendment only consists of the assignment of additional units in PA 1-3 to support densification of the mixed use part of the project.

### 1507.04 Relationship to the Existing & Adjacent Land Uses

The table below lists the existing zoning and land uses for the adjacent communities.

|       | Zoning/land use around PA 1-3     | Land Use around PA 1-3                   |
|-------|-----------------------------------|------------------------------------------|
| West  | Commercial, Castle Pines North PD | I-25, Commercial, Single and Multifamily |
| North | A-1                               | Agricultural                             |
| East  | Exempt                            | PWSD Rueter-Hess Reservoir               |
| South | Canyons PD                        | Farm and Single Family Residential       |