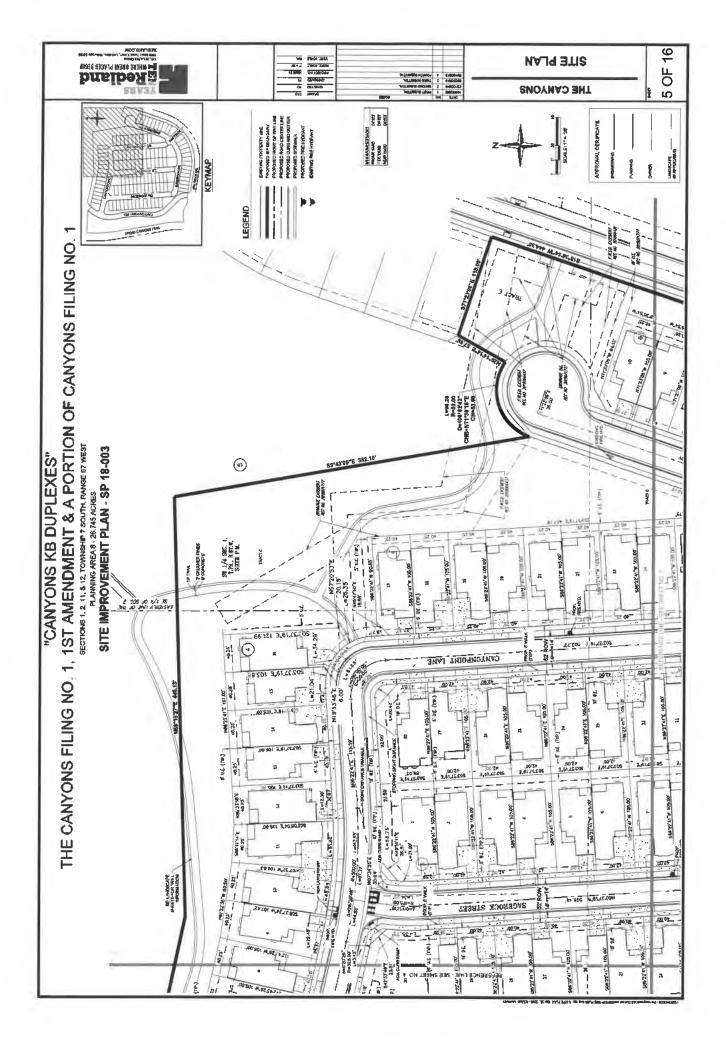

### Site Description

The legal description of the property proposed for the 1st PD Amendment is Parcels 1-5, Canyons Superblock Plat #2 which consists of 597.474 acres total. PD Planning Areas impacted by the amendment are only the mixed use PAs 1, 2 and 3. Combined, these three areas consist of 211.6 developable acres. There is no change proposed to the approved Planning Area sites; the PD Amendment only consists of the assignment of additional units in PA 1-3 to support densification of the mixed use part of the project.

With Interstate 25 bounding the property on the west, Hess Road bisecting the property in an east-west direction, and a new project arterial Canyonside Boulevard running north-south through the sites, the area is well served by vehicular access. Rueter Hess Reservoir is located to the east of the site.

The attached vicinity map shows The Canyons site and all adjacent properties.

| Am | endment Summary               | 2009 PD                 | 1st Amendment          |
|----|-------------------------------|-------------------------|------------------------|
| •  | Total land area               | 3,343 acres             | 597.474 acres          |
| •  | Total number of lots/du       | 2,500 residential units | 3500 residential units |
| •  | Overall Density               | .75 du/acre             | .95 du/acre            |
| •  | Total land area as open space | +/- 1709 Acres          | +/- 1709 Acres         |
| •  | Park Land Dedication (PLD)    | 112.5 acres             | 45 acres additional    |
| •  | School Land Dedication        | 49 acres                | 8.82 acres additional  |