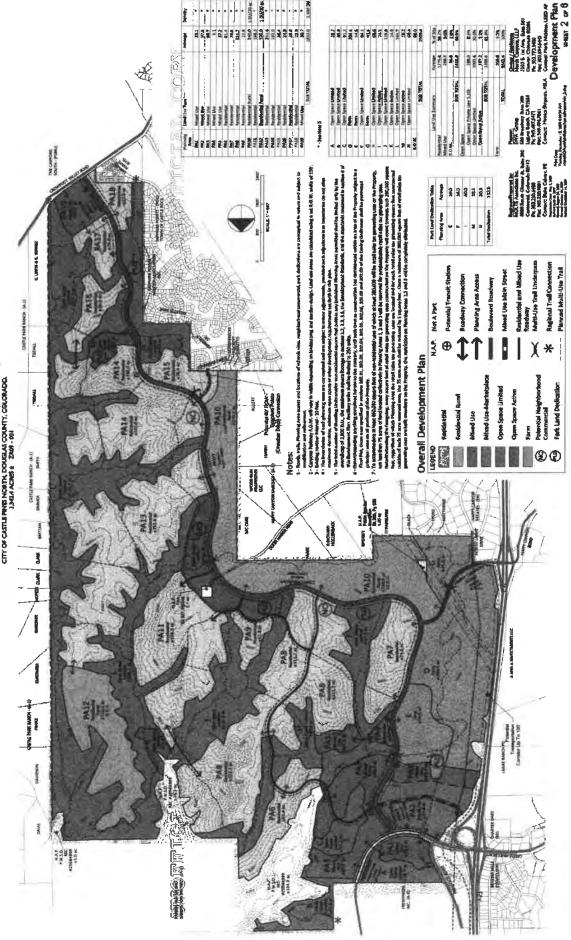

### Background

The Canyons Planned Development approved in 2009 consists of Planning Areas 1-19 on 3,343 acres and allows for a mix of land uses including parks, open space, trails, schools, civic uses, community uses, commercial uses, retail uses, agricultural uses, and single-family/multifamily land uses (See Exhibit E). The Canyons PD permits a maximum of 2,500 dwelling units. The Canyons PD specifically identified PA 1, 2, & 3 as mixed-use. These areas were identified as mixed-use to create a place where residents could live, work, shop and dine. Mixed Use Planning Areas permit for a zero-foot front, side and rear yard setbacks for nonresidential and attached residential development. PA 1, 2 and 3 allow building heights of 180 feet. The Canyons PD mixed-use category allows single family/multifamily residential, commercial, office, and community uses.

### **Project Description**

This proposed major amendment would allow an additional 1,000 multifamily dwelling units in PA 1, 2, & 3 which consist of approximately 211.6 acres (See Exhibit A). The addition of Farm Planning Areas E, D, and G and Open Space Planning Areas A, B and C result is a total of 597.5 acres. The Applicant has included Farm Areas E, D, & G in the amendment because the Applicant is proposing to dedicate additional land for civic uses to the City in these areas. Open Space Areas A, B and C are included to account for additional public park land dedication.

### Site Description

The legal description of the property proposed for the 1st PD Amendment is Parcels 1-5, Canyons Superblock Plat #2 which consists of 597.474 acres total. PD Planning Areas impacted by the amendment are only the mixed use PAs 1, 2 and 3. Combined, these three areas consist of 211.6 developable acres. There is no change proposed to the approved Planning Area sites; the PD Amendment only consists of the assignment of additional units in PA 1-3 to support densification of the mixed use part of the project.

The attached vicinity map shows The Canyons site and all adjacent properties.

| Am | endment Summary               | 2009 PD                 | 1st Amendment          |
|----|-------------------------------|-------------------------|------------------------|
| •  | Total land area               | 3,343 acres             | 597.474 acres          |
| •  | Total number of lots/du       | 2,500 residential units | 3500 residential units |
| •  | Overall Density               | .75 du/acre             | .95 du/acre            |
| •  | Total land area as open space | +/- 1709 Acres          | +/- 1709 Acres         |
| •  | Park Land Dedication (PLD)    | 112.5 acres             | 45 acres additional    |
| •  | School Land Dedication        | 49 acres                | 8.82 acres additional  |

### 1507.14 Comparison Analysis

No other changes to The Canyons PD are being proposed other than the addition of 1000 multifamily residential units in Planning Areas 1-3. Setbacks, heights, design character and all other zoning components of the 2009 PD approval remain the same.