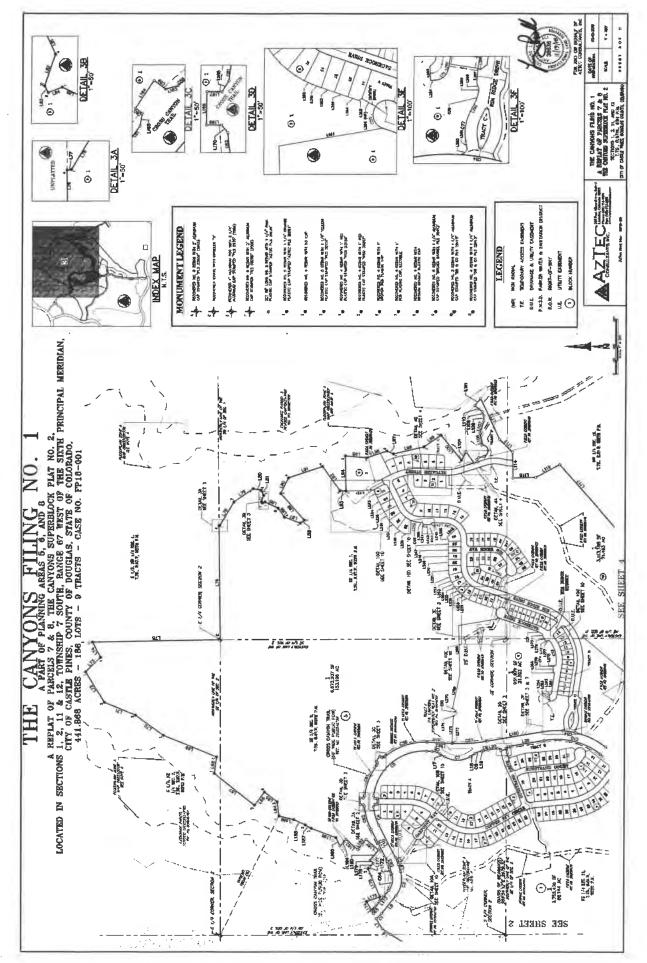

### Site Description

The legal description of the property proposed for the 1st PD Amendment is Parcels 1-5, Canyons Superblock Plat #2 which consists of 597.474 acres total. PD Planning Areas impacted by the amendment are only the mixed use PAs 1, 2 and 3. Combined, these three areas consist of 211.6 developable acres. There is no change proposed to the approved Planning Area sites; the PD Amendment only consists of the assignment of additional units in PA 1-3 to support densification of the mixed use part of the project.

The attached vicinity map shows The Canyons site and all adjacent properties.

| Am | endment Summary               | 2009 PD                 | 1st Amendment          |
|----|-------------------------------|-------------------------|------------------------|
| •  | Total land area               | 3,343 acres             | 597.474 acres          |
| •  | Total number of lots/du       | 2,500 residential units | 3500 residential units |
| •  | Overall Density               | .75 du/acre             | .95 du/acre            |
| •  | Total land area as open space | +/- 1709 Acres          | +/- 1709 Acres         |
| •  | Park Land Dedication (PLD)    | 112.5 acres             | 45 acres additional    |
| •  | School Land Dedication        | 49 acres                | 8.82 acres additional  |