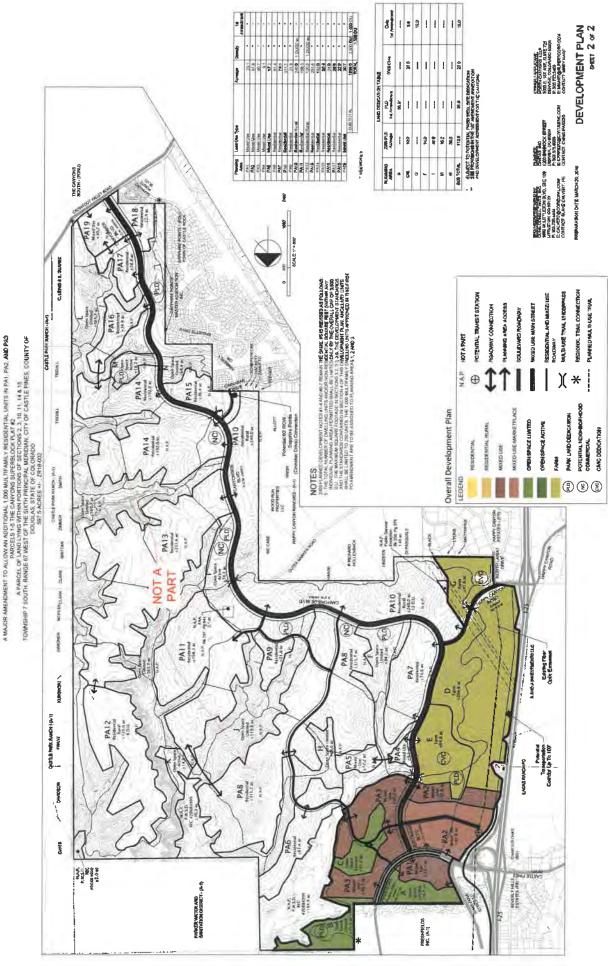

### Background

The Canyons Planned Development approved in 2009 consists of Planning Areas 1-19 on 3,343 acres and allows for a mix of land uses including parks, open space, trails, schools, civic uses, community uses, commercial uses, retail uses, agricultural uses, and single-family/multifamily land uses (See Exhibit E). The Canyons PD permits a maximum of 2,500 dwelling units. The Canyons PD specifically identified PA 1, 2, & 3 as mixed-use. These areas were identified as mixed-use to create a place where residents could live, work, shop and dine. Mixed Use Planning Areas permit for a zero-foot front, side and rear yard setbacks for nonresidential and attached residential development. PA 1, 2 and 3 allow building heights of 180 feet. The Canyons PD mixed-use category allows single family/multifamily residential, commercial, office, and community uses.

### **Project Description**

This proposed major amendment would allow an additional 1,000 multifamily dwelling units in PA 1, 2, & 3 which consist of approximately 211.6 acres (See Exhibit A). The addition of Farm Planning Areas E, D, and G and Open Space Planning Areas A, B and C result is a total of 597.5 acres. The Applicant has included Farm Areas E, D, & G in the amendment because the Applicant is proposing to dedicate additional land for civic uses to the City in these areas. Open Space Areas A, B and C are included to account for additional public park land dedication.

### Site Description

The legal description of the property proposed for the 1st PD Amendment is Parcels 1-5, Canyons Superblock Plat #2 which consists of 597.474 acres total. PD Planning Areas impacted by the amendment are only the mixed use PAs 1, 2 and 3. Combined, these three areas consist of 211.6 developable acres. There is no change proposed to the approved Planning Area sites; the PD Amendment only consists of the assignment of additional units in PA 1-3 to support densification of the mixed use part of the project.

The attached vicinity map shows The Canyons site and all adjacent properties.

| Am | endment Summary               | 2009 PD                 | 1st Amendment          |
|----|-------------------------------|-------------------------|------------------------|
| •  | Total land area               | 3,343 acres             | 597.474 acres          |
| •  | Total number of lots/du       | 2,500 residential units | 3500 residential units |
| •  | Overall Density               | .75 du/acre             | .95 du/acre            |
| •  | Total land area as open space | +/- 1709 Acres          | +/- 1709 Acres         |
| •  | Park Land Dedication (PLD)    | 112.5 acres             | 45 acres additional    |
| •  | School Land Dedication        | 49 acres                | 8.82 acres additional  |

### 1507.14 Comparison Analysis

No other changes to The Canyons PD are being proposed other than the addition of 1000 multifamily residential units in Planning Areas 1-3. Setbacks, heights, design character and all other zoning components of the 2009 PD approval remain the same.