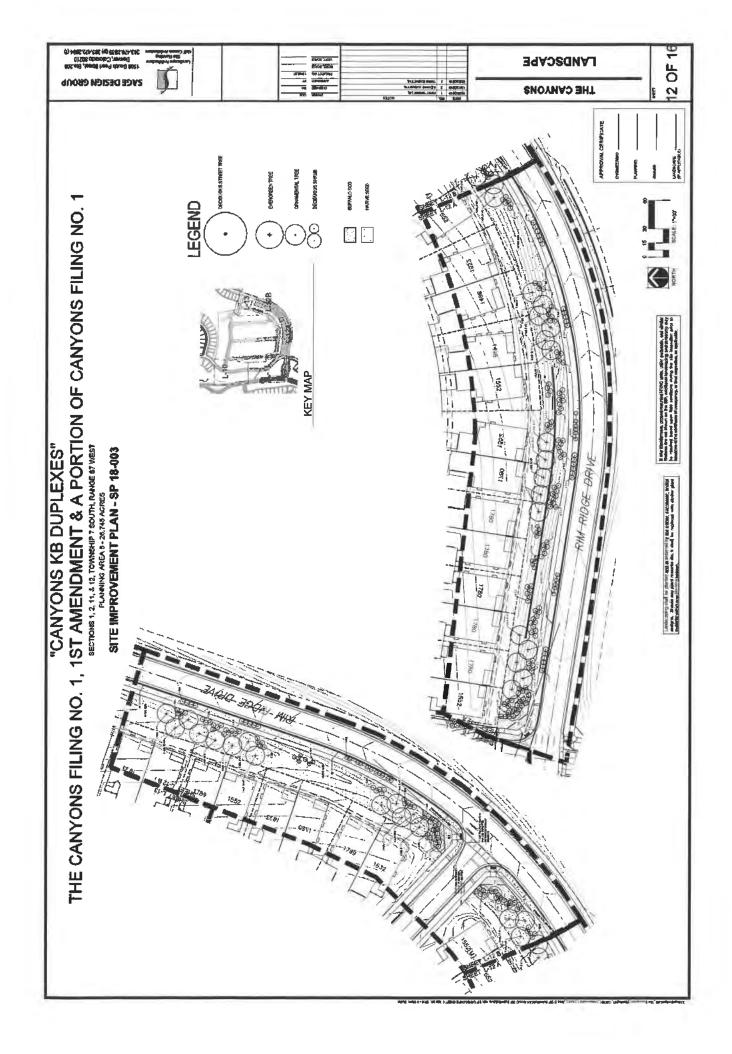

### COMMUNITY DEVELOPMENT DEPARTMENT—STAFF REPORT

**PROJECT NAME:** 

The Canyons Planned Development, 1st Amendment, Case No. ZR18-002

PROJECT LOCATION:

Planning Areas 1, 2 and 3, Farm Planning Areas E, D and G and Open Space Planning Areas a, B and C of The Canyons Planned Development, legally described as Parcels 1-5 of the Canyons Superblock Plat #2. The subject property is 597.5 acres and located immediately east of Interstate I-25, and mostly between Happy Canyon Rd. and Hess Rd.

### **Project Description**

This proposed major amendment would allow an additional 1,000 multifamily dwelling units in PA 1, 2, & 3 which consist of approximately 211.6 acres (See Exhibit A). The addition of Farm Planning Areas E, D, and G and Open Space Planning Areas A, B and C result is a total of 597.5 acres. The Applicant has included Farm Areas E, D, & G in the amendment because the Applicant is proposing to dedicate additional land for civic uses to the City in these areas. Open Space Areas A, B and C are included to account for additional public park land dedication.

### Site Description

The legal description of the property proposed for the 1st PD Amendment is Parcels 1-5, Canyons Superblock Plat #2 which consists of 597.474 acres total. PD Planning Areas impacted by the amendment are only the mixed use PAs 1, 2 and 3. Combined, these three areas consist of 211.6 developable acres. There is no change proposed to the approved Planning Area sites; the PD Amendment only consists of the assignment of additional units in PA 1-3 to support densification of the mixed use part of the project.