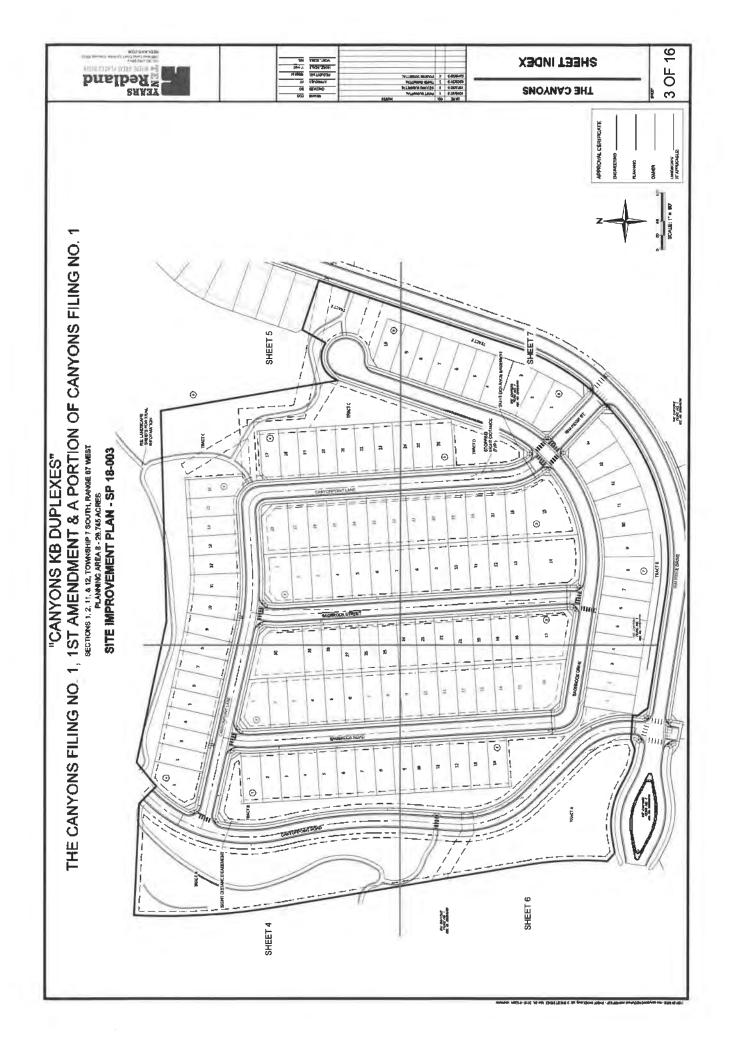

### Site Description

The legal description of the property proposed for the 1st PD Amendment is Parcels 1-5, Canyons Superblock Plat #2 which consists of 597.474 acres total. PD Planning Areas impacted by the amendment are only the mixed use PAs 1, 2 and 3. Combined, these three areas consist of 211.6 developable acres. There is no change proposed to the approved Planning Area sites; the PD Amendment only consists of the assignment of additional units in PA 1-3 to support densification of the mixed use part of the project.

With Interstate 25 bounding the property on the west, Hess Road bisecting the property in an east-west direction, and a new project arterial Canyonside Boulevard running north-south through the sites, the area is well served by vehicular access. Rueter Hess Reservoir is located to the east of the site.

The attached vicinity map shows The Canyons site and all adjacent properties.

| Am | endment Summary               | 2009 PD                 | 1st Amendment          |
|----|-------------------------------|-------------------------|------------------------|
| •  | Total land area               | 3,343 acres             | 597.474 acres          |
| •  | Total number of lots/du       | 2,500 residential units | 3500 residential units |
| •  | Overall Density               | .75 du/acre             | .95 du/acre            |
| •  | Total land area as open space | +/- 1709 Acres          | +/- 1709 Acres         |
| •  | Park Land Dedication (PLD)    | 112.5 acres             | 45 acres additional    |
| •  | School Land Dedication        | 49 acres                | 8.82 acres additional  |