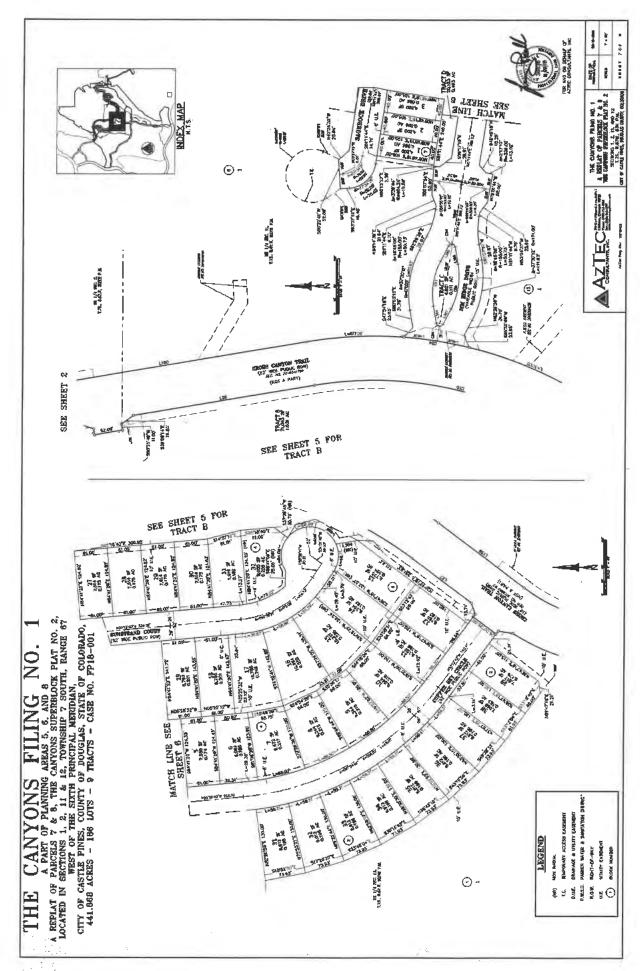

### Site Description

The legal description of the property proposed for the 1st PD Amendment is Parcels 1-5, Canyons Superblock Plat #2 which consists of 597.474 acres total. PD Planning Areas impacted by the amendment are only the mixed use PAs 1, 2 and 3. Combined, these three areas consist of 211.6 developable acres. There is no change proposed to the approved Planning Area sites; the PD Amendment only consists of the assignment of additional units in PA 1-3 to support densification of the mixed use part of the project.

The attached vicinity map shows The Canyons site and all adjacent properties.

| Am | endment Summary               | 2009 PD                 | 1st Amendment          |
|----|-------------------------------|-------------------------|------------------------|
| •  | Total land area               | 3,343 acres             | 597.474 acres          |
| •  | Total number of lots/du       | 2,500 residential units | 3500 residential units |
| •  | Overall Density               | .75 du/acre             | .95 du/acre            |
| •  | Total land area as open space | +/- 1709 Acres          | +/- 1709 Acres         |
| •  | Park Land Dedication (PLD)    | 112.5 acres             | 45 acres additional    |
| •  | School Land Dedication        | 49 acres                | 8.82 acres additional  |