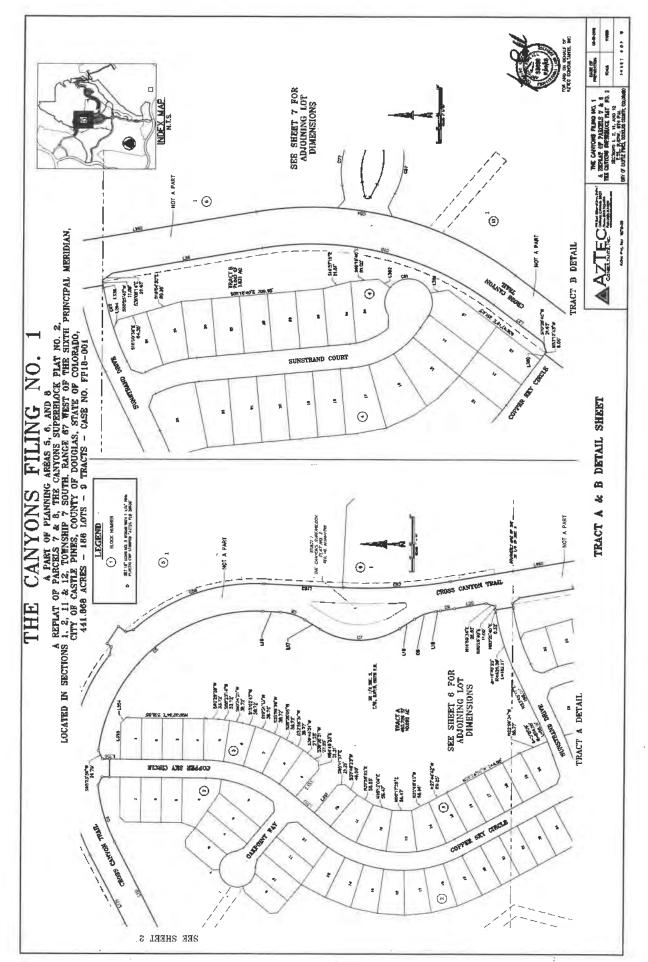

### Site Description

The legal description of the property proposed for the 1st PD Amendment is Parcels 1-5, Canyons Superblock Plat #2 which consists of 597.474 acres total. PD Planning Areas impacted by the amendment are only the mixed use PAs 1, 2 and 3. Combined, these three areas consist of 211.6 developable acres. There is no change proposed to the approved Planning Area sites; the PD Amendment only consists of the assignment of additional units in PA 1-3 to support densification of the mixed use part of the project.

The attached vicinity map shows The Canyons site and all adjacent properties.

| Am | endment Summary               | 2009 PD                 | 1st Amendment          |
|----|-------------------------------|-------------------------|------------------------|
| •  | Total land area               | 3,343 acres             | 597.474 acres          |
| •  | Total number of lots/du       | 2,500 residential units | 3500 residential units |
| •  | Overall Density               | .75 du/acre             | .95 du/acre            |
| •  | Total land area as open space | +/- 1709 Acres          | +/- 1709 Acres         |
| •  | Park Land Dedication (PLD)    | 112.5 acres             | 45 acres additional    |
| •  | School Land Dedication        | 49 acres                | 8.82 acres additional  |