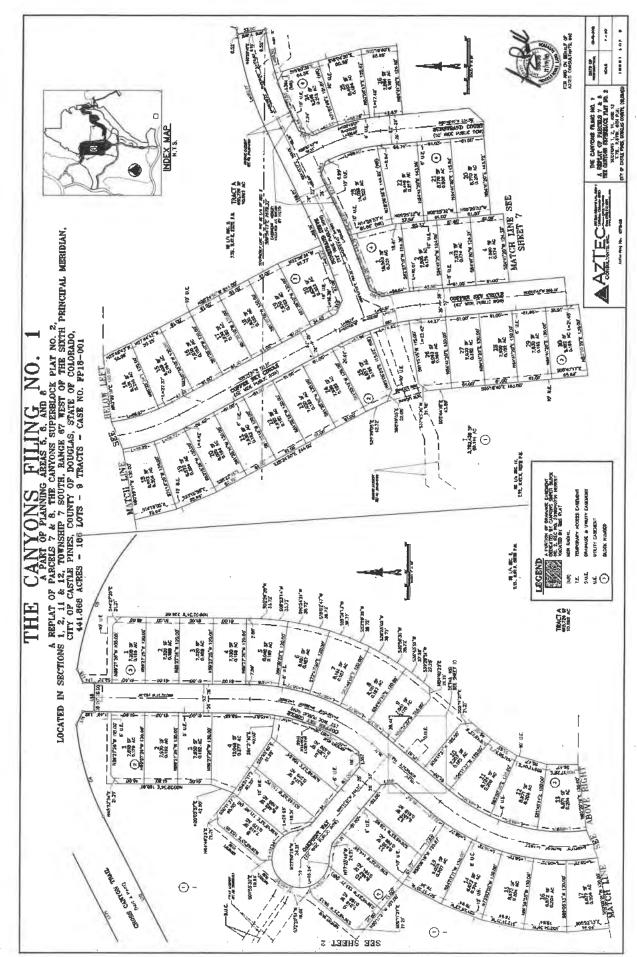

### Site Description

The legal description of the property proposed for the 1st PD Amendment is Parcels 1-5, Canyons Superblock Plat #2 which consists of 597.474 acres total. PD Planning Areas impacted by the amendment are only the mixed use PAs 1, 2 and 3. Combined, these three areas consist of 211.6 developable acres. There is no change proposed to the approved Planning Area sites; the PD Amendment only consists of the assignment of additional units in PA 1-3 to support densification of the mixed use part of the project.

The attached vicinity map shows The Canyons site and all adjacent properties.

| Am | endment Summary               | 2009 PD                 | 1st Amendment          |
|----|-------------------------------|-------------------------|------------------------|
| •  | Total land area               | 3,343 acres             | 597.474 acres          |
| •  | Total number of lots/du       | 2,500 residential units | 3500 residential units |
| •  | Overall Density               | .75 du/acre             | .95 du/acre            |
| •  | Total land area as open space | +/- 1709 Acres          | +/- 1709 Acres         |
| •  | Park Land Dedication (PLD)    | 112.5 acres             | 45 acres additional    |
| •  | School Land Dedication        | 49 acres                | 8.82 acres additional  |