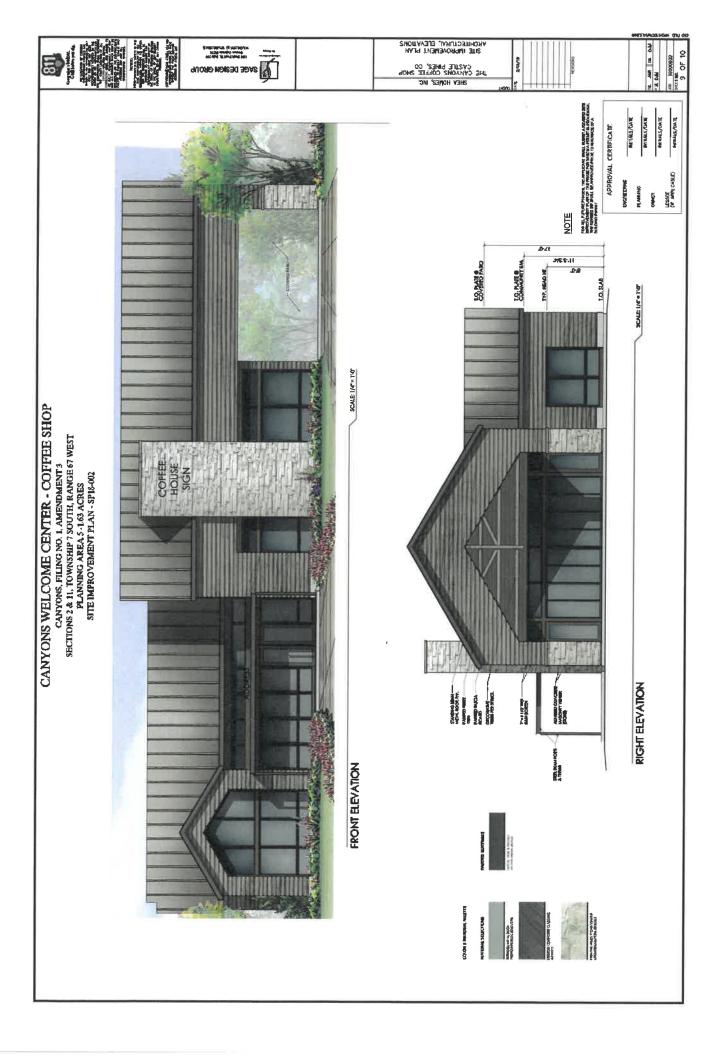

### b. Community Development Update

- Davis Development has withdrawn their application for the 200 multifamily units
- Community Development is currently processing a number of applications
- Coffee House Site Improvement Plan may be presented in February
- A Site Improvement Plan for a Shea paired product is forthcoming in March or April
- A Business District Property Meeting was held earlier today where property owners learned about Castle Pines development and economic development opportunities
- The City will be hiring a Planner who will be focused on GIS and development review
- The RFP for Gateway and Wayfinding for the City has closed and interviews will be held in the next few weeks