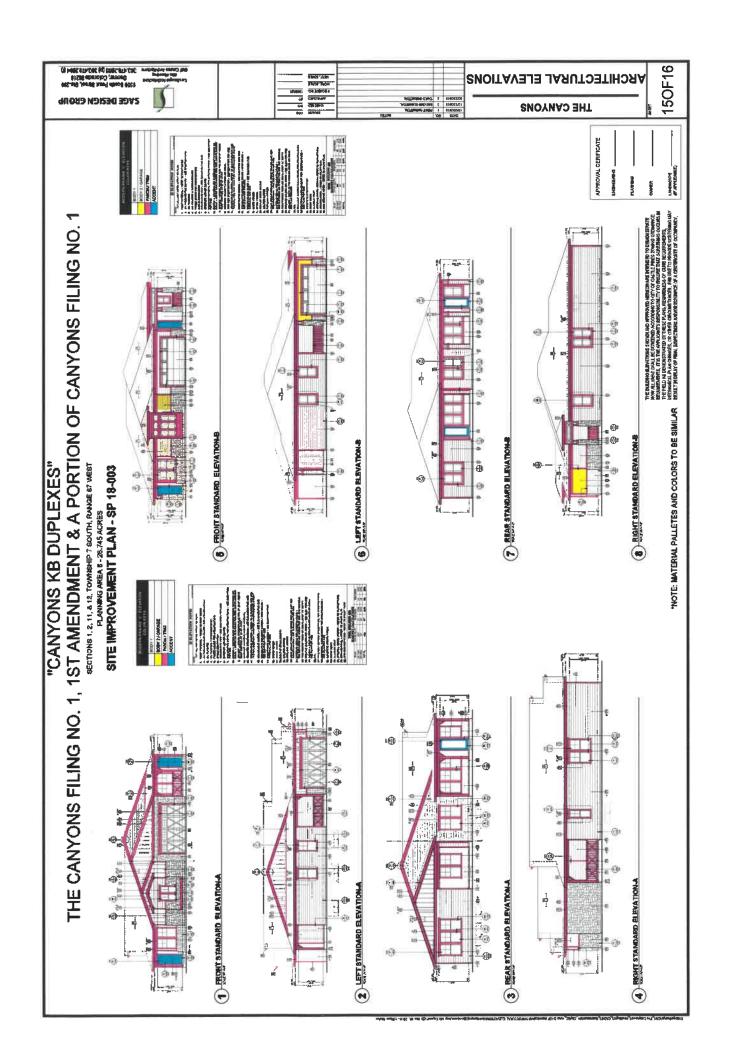

|





























B. Referral Agency Summary and Comments

### REFERRAL LIST AND RESPONSE SUMMARY

| REFERRAL AGENCY                                                 | REFERRAL<br>SENT | RESPONSE<br>RECEIVED |
|-----------------------------------------------------------------|------------------|----------------------|
| Departments and Divisions of the State of Colorado:             |                  |                      |
| 1. Dept of Transportation (CDOT) - Region 1                     | X                |                      |
| 2. US Army Corp of Engineers                                    | X                |                      |
| 3. Colorado Geological Survey                                   | X                | X                    |
| 4. Colorado Parks and Wildlife