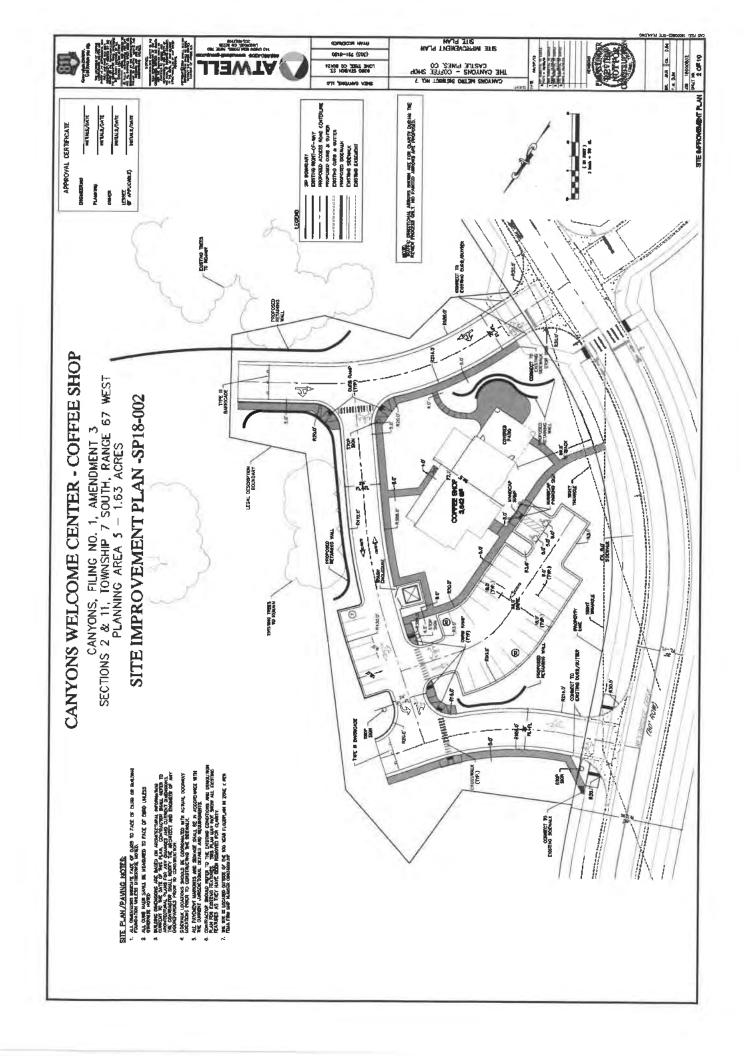

### b. Community Development Update

- Davis Development has withdrawn their application for the 200 multifamily units
- Community Development is currently processing a number of applications
- Coffee House Site Improvement Plan may be presented in February
- A Site Improvement Plan for a Shea paired product is forthcoming in March or April
- A Business District Property Meeting was held earlier today where property owners learned about Castle Pines development and economic development opportunities
- The City will be hiring a Planner who will be focused on GIS and development review
- The RFP for Gateway and Wayfinding for the City has closed and interviews will be held in the next few weeks

### Site Description

The legal description of the property proposed for the 1st PD Amendment is Parcels 1-5, Canyons Superblock Plat #2 which consists of 597.474 acres total. PD Planning Areas impacted by the amendment are only the mixed use PAs 1, 2 and 3. Combined, these three areas consist of 211.6 developable acres. There is no change proposed to the approved Planning Area sites; the PD Amendment only consists of the assignment of additional units in PA 1-3 to support densification of the mixed use part of the project.