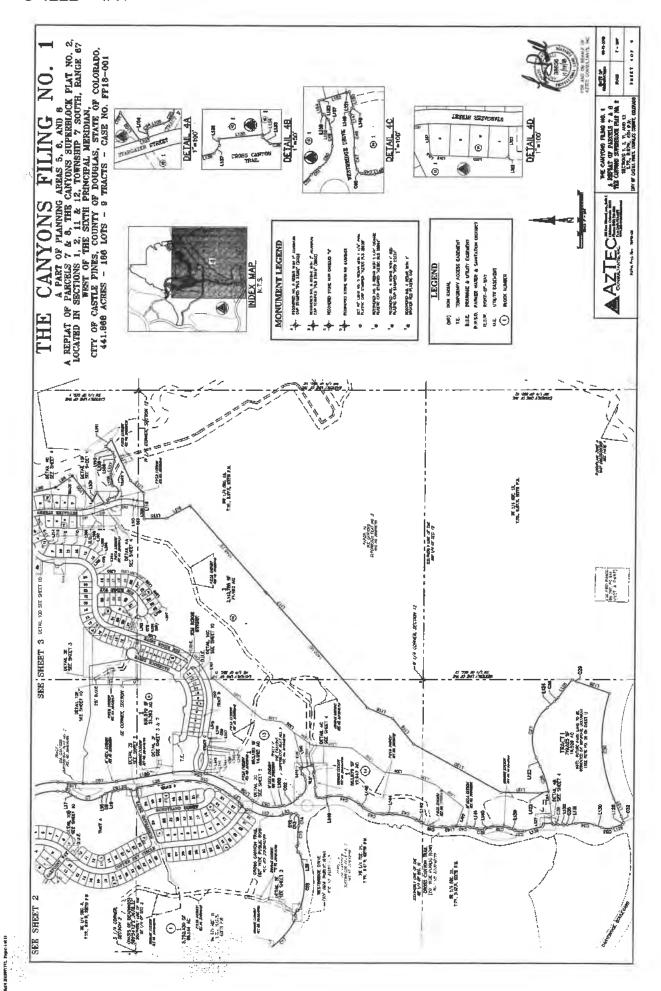

### Site Description

The legal description of the property proposed for the 1st PD Amendment is Parcels 1-5, Canyons Superblock Plat #2 which consists of 597.474 acres total. PD Planning Areas impacted by the amendment are only the mixed use PAs 1, 2 and 3. Combined, these three areas consist of 211.6 developable acres. There is no change proposed to the approved Planning Area sites; the PD Amendment only consists of the assignment of additional units in PA 1-3 to support densification of the mixed use part of the project.

The attached vicinity map shows The Canyons site and all adjacent properties.

| Am | endment Summary               | 2009 PD                 | 1st Amendment          |
|----|-------------------------------|-------------------------|------------------------|
| •  | Total land area               | 3,343 acres             | 597.474 acres          |
| •  | Total number of lots/du       | 2,500 residential units | 3500 residential units |
| •  | Overall Density               | .75 du/acre             | .95 du/acre            |
| •  | Total land area as open space | +/- 1709 Acres          | +/- 1709 Acres         |
| •  | Park Land Dedication (PLD)    | 112.5 acres             | 45 acres additional    |
| •  | School Land Dedication        | 49 acres                | 8.82 acres additional  |