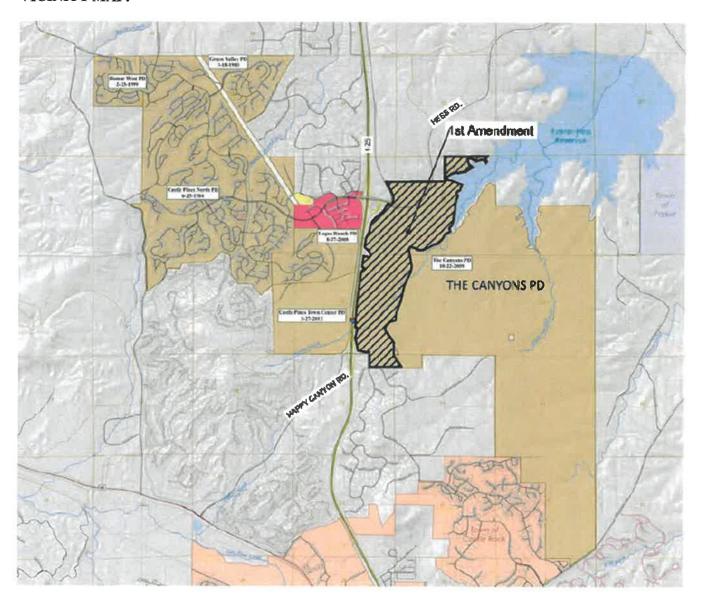

### COMMUNITY DEVELOPMENT DEPARTMENT—STAFF REPORT

**PROJECT NAME:** 

The Canyons Planned Development, 1st Amendment, Case No. ZR18-002

PROJECT LOCATION:

Planning Areas 1, 2 and 3, Farm Planning Areas E, D and G and Open Space Planning Areas a, B and C of The Canyons Planned Development, legally described as Parcels 1-5 of the Canyons Superblock Plat #2. The subject property is 597.5 acres and located immediately east of Interstate I-25, and mostly between Happy Canyon Rd. and Hess Rd.

### **VICINITY MAP:**

### Background

The Canyons Planned Development approved in 2009 consists of Planning Areas 1-19 on 3,343 acres and allows for a mix of land uses including parks, open space, trails, schools, civic uses, community uses, commercial uses, retail uses, agricultural uses, and single-family/multifamily land uses (See Exhibit E). The Canyons PD permits a maximum of 2,500 dwelling units. The Canyons PD specifically identified PA 1, 2, & 3 as mixed-use. These areas were identified as mixed-use to create a place where residents could live, work, shop and dine. Mixed Use Planning Areas permit for a zero-foot front, side and rear yard setbacks for nonresidential and attached residential development. PA 1, 2 and 3 allow building heights of 180 feet. The Canyons PD mixed-use category allows single family/multifamily residential, commercial, office, and community uses.

PA 1, 2 and 3 are located in the northwest portion of the Canyons PD and are surrounded by the following zoning designations and land uses:

|                                    | North                                 | South                                        | East                                                           | West                                                                                                                   |
|------------------------------------|---------------------------------------|----------------------------------------------|----------------------------------------------------------------|------------------------------------------------------------------------------------------------------------------------|
| Adjacent<br>Land Uses:             | Vacant                                | Single Family<br>Residential                 | Vacant<br>(Future Mixed Use,<br>Single Family &<br>Open Space) | Interstate 25 Retail, Multi- Family/Single Family Vacant                                                               |
| Adjacent<br>Zoning<br>Designation: | A1-Agricultural 1<br>(Douglas County) | ER-Estate<br>Residential (Douglas<br>County) | Planned Development District  - The Canyons                    | Planned Development – Castle Pines Town Center Planned Development– Lagae Ranch ER-Estate Residential (Douglas County) |

With Interstate 25 bounding the property on the west, Hess Road bisecting the property in an east-west direction, and a new project arterial Canyonside Boulevard running north-south through the sites, the area is well served by vehicular access. Rueter Hess Reservoir is located to the east of the site.

The attached vicinity map shows The Canyons site and all adjacent properties.

| Am | endment Summary               | 2009 PD                 | 1st Amendment          |
|----|-------------------------------|-------------------------|------------------------|
| •  | Total land area               | 3,343 acres             | 597.474 acres          |
| •  | Total number of lots/du       | 2,500 residential units | 3500 residential units |
| •  | Overall Density               | .75 du/acre             | .95 du/acre            |
| •  | Total land area as open space | +/- 1709 Acres          | +/- 1709 Acres         |
| •  | Park Land Dedication (PLD)    | 112.5 acres             | 45 acres additional    |
| •  | School Land Dedication        | 49 acres                | 8.82 acres additional  |