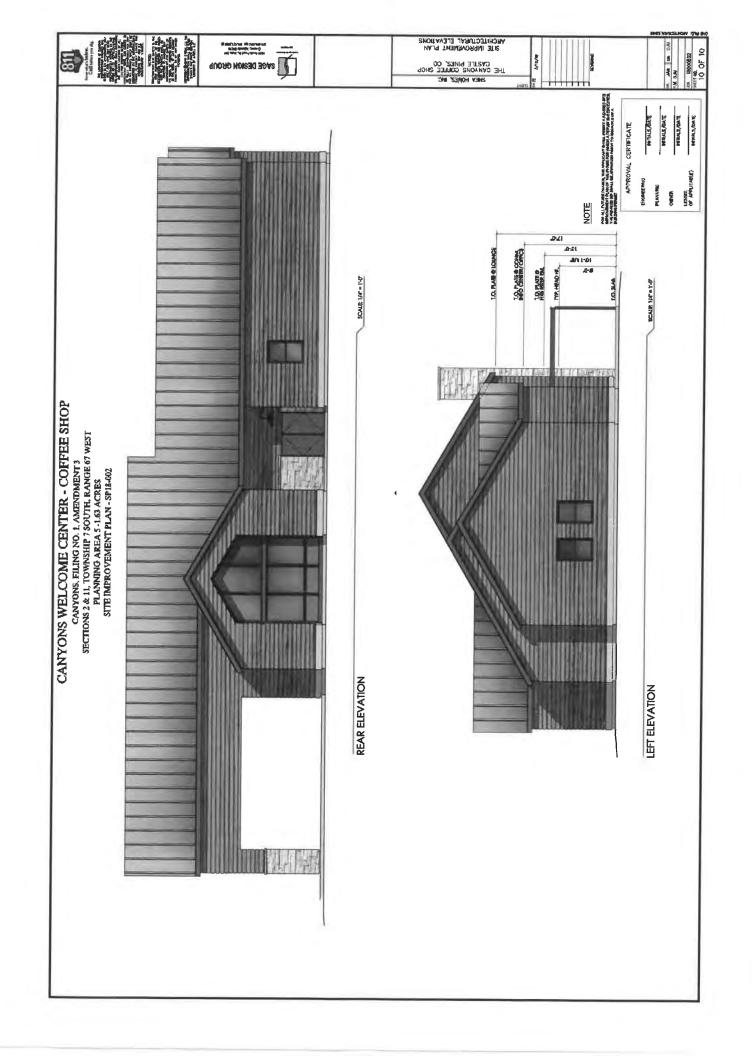

### AGENDA REGULAR MEETING OF THE PLANNING COMMISSION

Douglas County Library, Castle Pines Branch, 360 Village Square Lane, Castle Pines, CO 80108 Thursday, March 28, 2019 - 6:00 PM

- 1. CALL TO ORDER / ROLL CALL / PLEDGE OF ALLEGIANCE
- 2. APPROVAL OF AGENDA
- 3. DISCLOSURE OF CONFLICTS OF INTEREST AS TO ANY ITEM ON THE AGENDA
- 4. PLANNING COMMISSION Action Items
  - a. Approval of the January 24, 2019 Planning Commission Meeting Minutes
  - Public Hearing The Canyons Planned Development, 1st Amendment, Case No. ZR18-002, Amending the Official Zoning Map
  - c. Public Meeting The Canyons Welcome Center/Coffee House, Site Improvement Plan, Case No. SP18-002
  - d. Public Meeting The Canyons KB Duplexes, Site Improvement Plan, Case No. SP18-003
  - e. 2019 Election of Officers (Chair and Chari Pro Tem)
- 5. PLANNING COMMISSION Discussion Items
  - a. Community Development Update
    - a. April Meeting Details
    - b. Staffing Update
    - c. Development Update
    - d. Branding, Gateway, Wayfinding Project
    - e. Unified Land Development Code
- 6. ADJOURNMENT

### b. Community Development Update

- Davis Development has withdrawn their application for the 200 multifamily units
- Community Development is currently processing a number of applications
- Coffee House Site Improvement Plan may be presented in February
- A Site Improvement Plan for a Shea paired product is forthcoming in March or April
- A Business District Property Meeting was held earlier today where property owners learned about Castle Pines development and economic development opportunities
- The City will be hiring a Planner who will be focused on GIS and development review
- The RFP for Gateway and Wayfinding for the City has closed and interviews will be held in the next few weeks