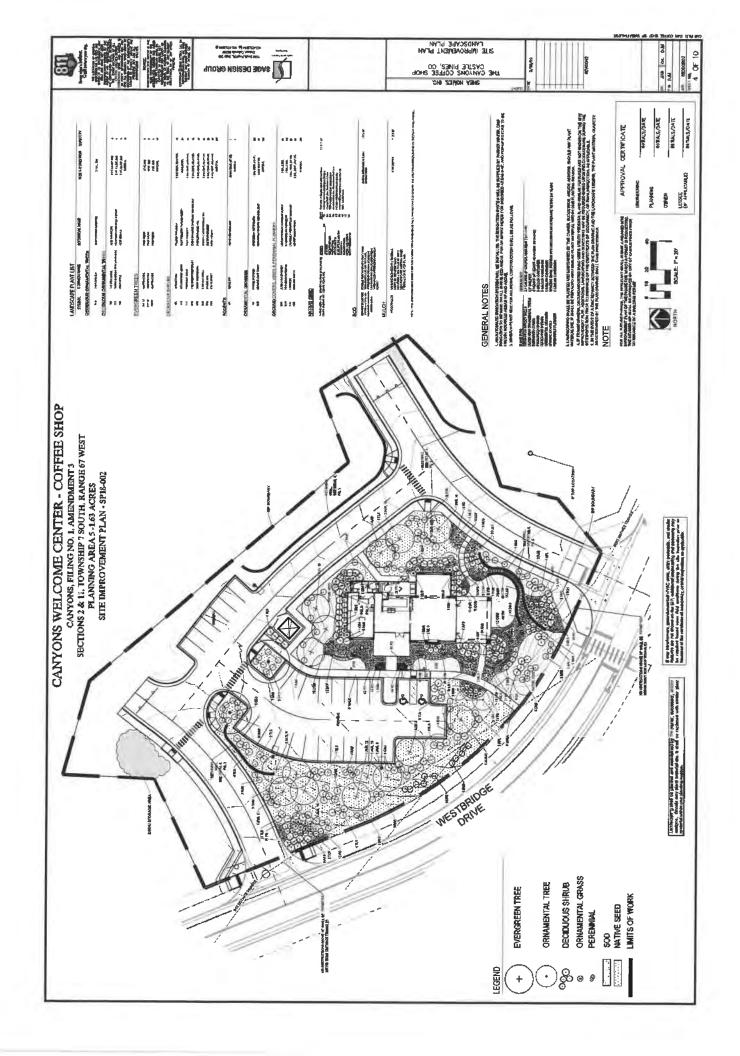

### Site Description

The legal description of the property proposed for the 1st PD Amendment is Parcels 1-5, Canyons Superblock Plat #2 which consists of 597.474 acres total. PD Planning Areas impacted by the amendment are only the mixed use PAs 1, 2 and 3. Combined, these three areas consist of 211.6 developable acres. There is no change proposed to the approved Planning Area sites; the PD Amendment only consists of the assignment of additional units in PA 1-3 to support densification of the mixed use part of the project.

With Interstate 25 bounding the property on the west, Hess Road bisecting the property in an east-west direction, and a new project arterial Canyonside Boulevard running north-south through the sites, the area is well served by vehicular access. Rueter Hess Reservoir is located to the east of the site.

The attached vicinity map shows The Canyons site and all adjacent properties.

| Am | endment Summary               | 2009 PD                 | 1st Amendment          |
|----|-------------------------------|-------------------------|------------------------|
| •  | Total land area               | 3,343 acres             | 597.474 acres          |
| •  | Total number of lots/du       | 2,500 residential units | 3500 residential units |
| •  | Overall Density               | .75 du/acre             | .95 du/acre            |
| •  | Total land area as open space | +/- 1709 Acres          | +/- 1709 Acres         |
| •  | Park Land Dedication (PLD)    | 112.5 acres             | 45 acres additional    |
| •  | School Land Dedication        | 49 acres                | 8.82 acres additional  |