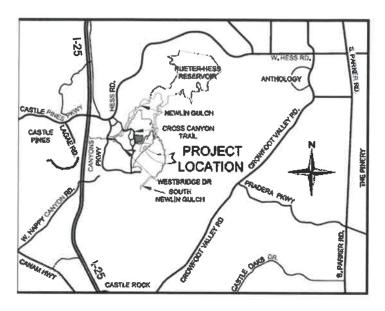

### **VICINITY MAP:**

The attached vicinity map shows The Canyons site and all adjacent properties.

| Am | endment Summary               | 2009 PD                 | 1st Amendment          |
|----|-------------------------------|-------------------------|------------------------|
| •  | Total land area               | 3,343 acres             | 597.474 acres          |
| •  | Total number of lots/du       | 2,500 residential units | 3500 residential units |
| •  | Overall Density               | .75 du/acre             | .95 du/acre            |
| •  | Total land area as open space | +/- 1709 Acres          | +/- 1709 Acres         |
| •  | Park Land Dedication (PLD)    | 112.5 acres             | 45 acres additional    |
| •  | School Land Dedication        | 49 acres                | 8.82 acres additional  |

Vicinity Map