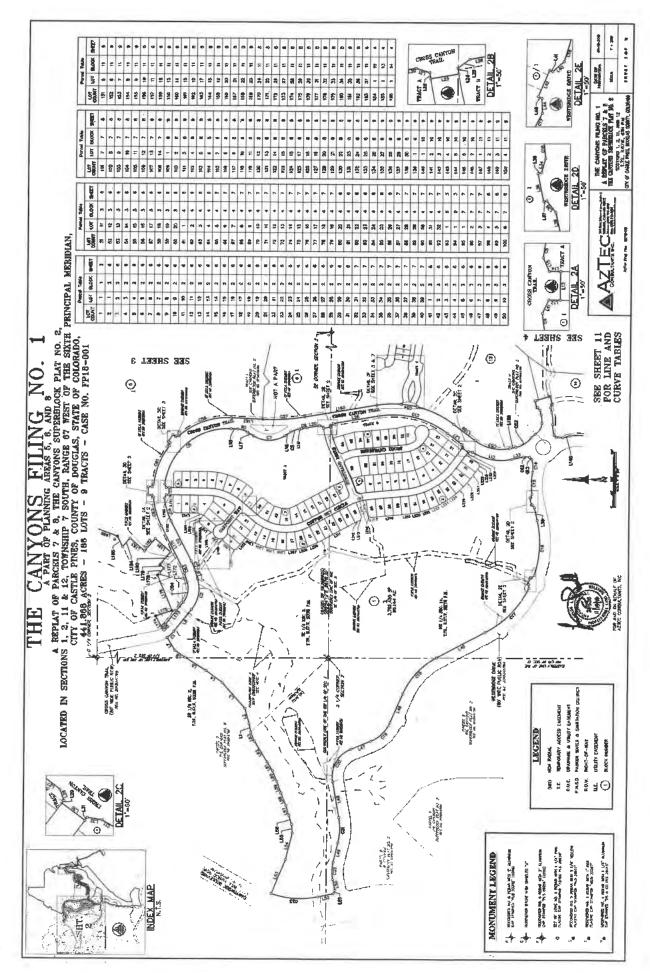

### Site Description

The legal description of the property proposed for the 1st PD Amendment is Parcels 1-5, Canyons Superblock Plat #2 which consists of 597.474 acres total. PD Planning Areas impacted by the amendment are only the mixed use PAs 1, 2 and 3. Combined, these three areas consist of 211.6 developable acres. There is no change proposed to the approved Planning Area sites; the PD Amendment only consists of the assignment of additional units in PA 1-3 to support densification of the mixed use part of the project.

The attached vicinity map shows The Canyons site and all adjacent properties.

| Am | endment Summary               | 2009 PD                 | 1st Amendment          |
|----|-------------------------------|-------------------------|------------------------|
| •  | Total land area               | 3,343 acres             | 597.474 acres          |
| •  | Total number of lots/du       | 2,500 residential units | 3500 residential units |
| •  | Overall Density               | .75 du/acre             | .95 du/acre            |
| •  | Total land area as open space | +/- 1709 Acres          | +/- 1709 Acres         |
| •  | Park Land Dedication (PLD)    | 112.5 acres             | 45 acres additional    |
| •  | School Land Dedication        | 49 acres                | 8.82 acres additional  |