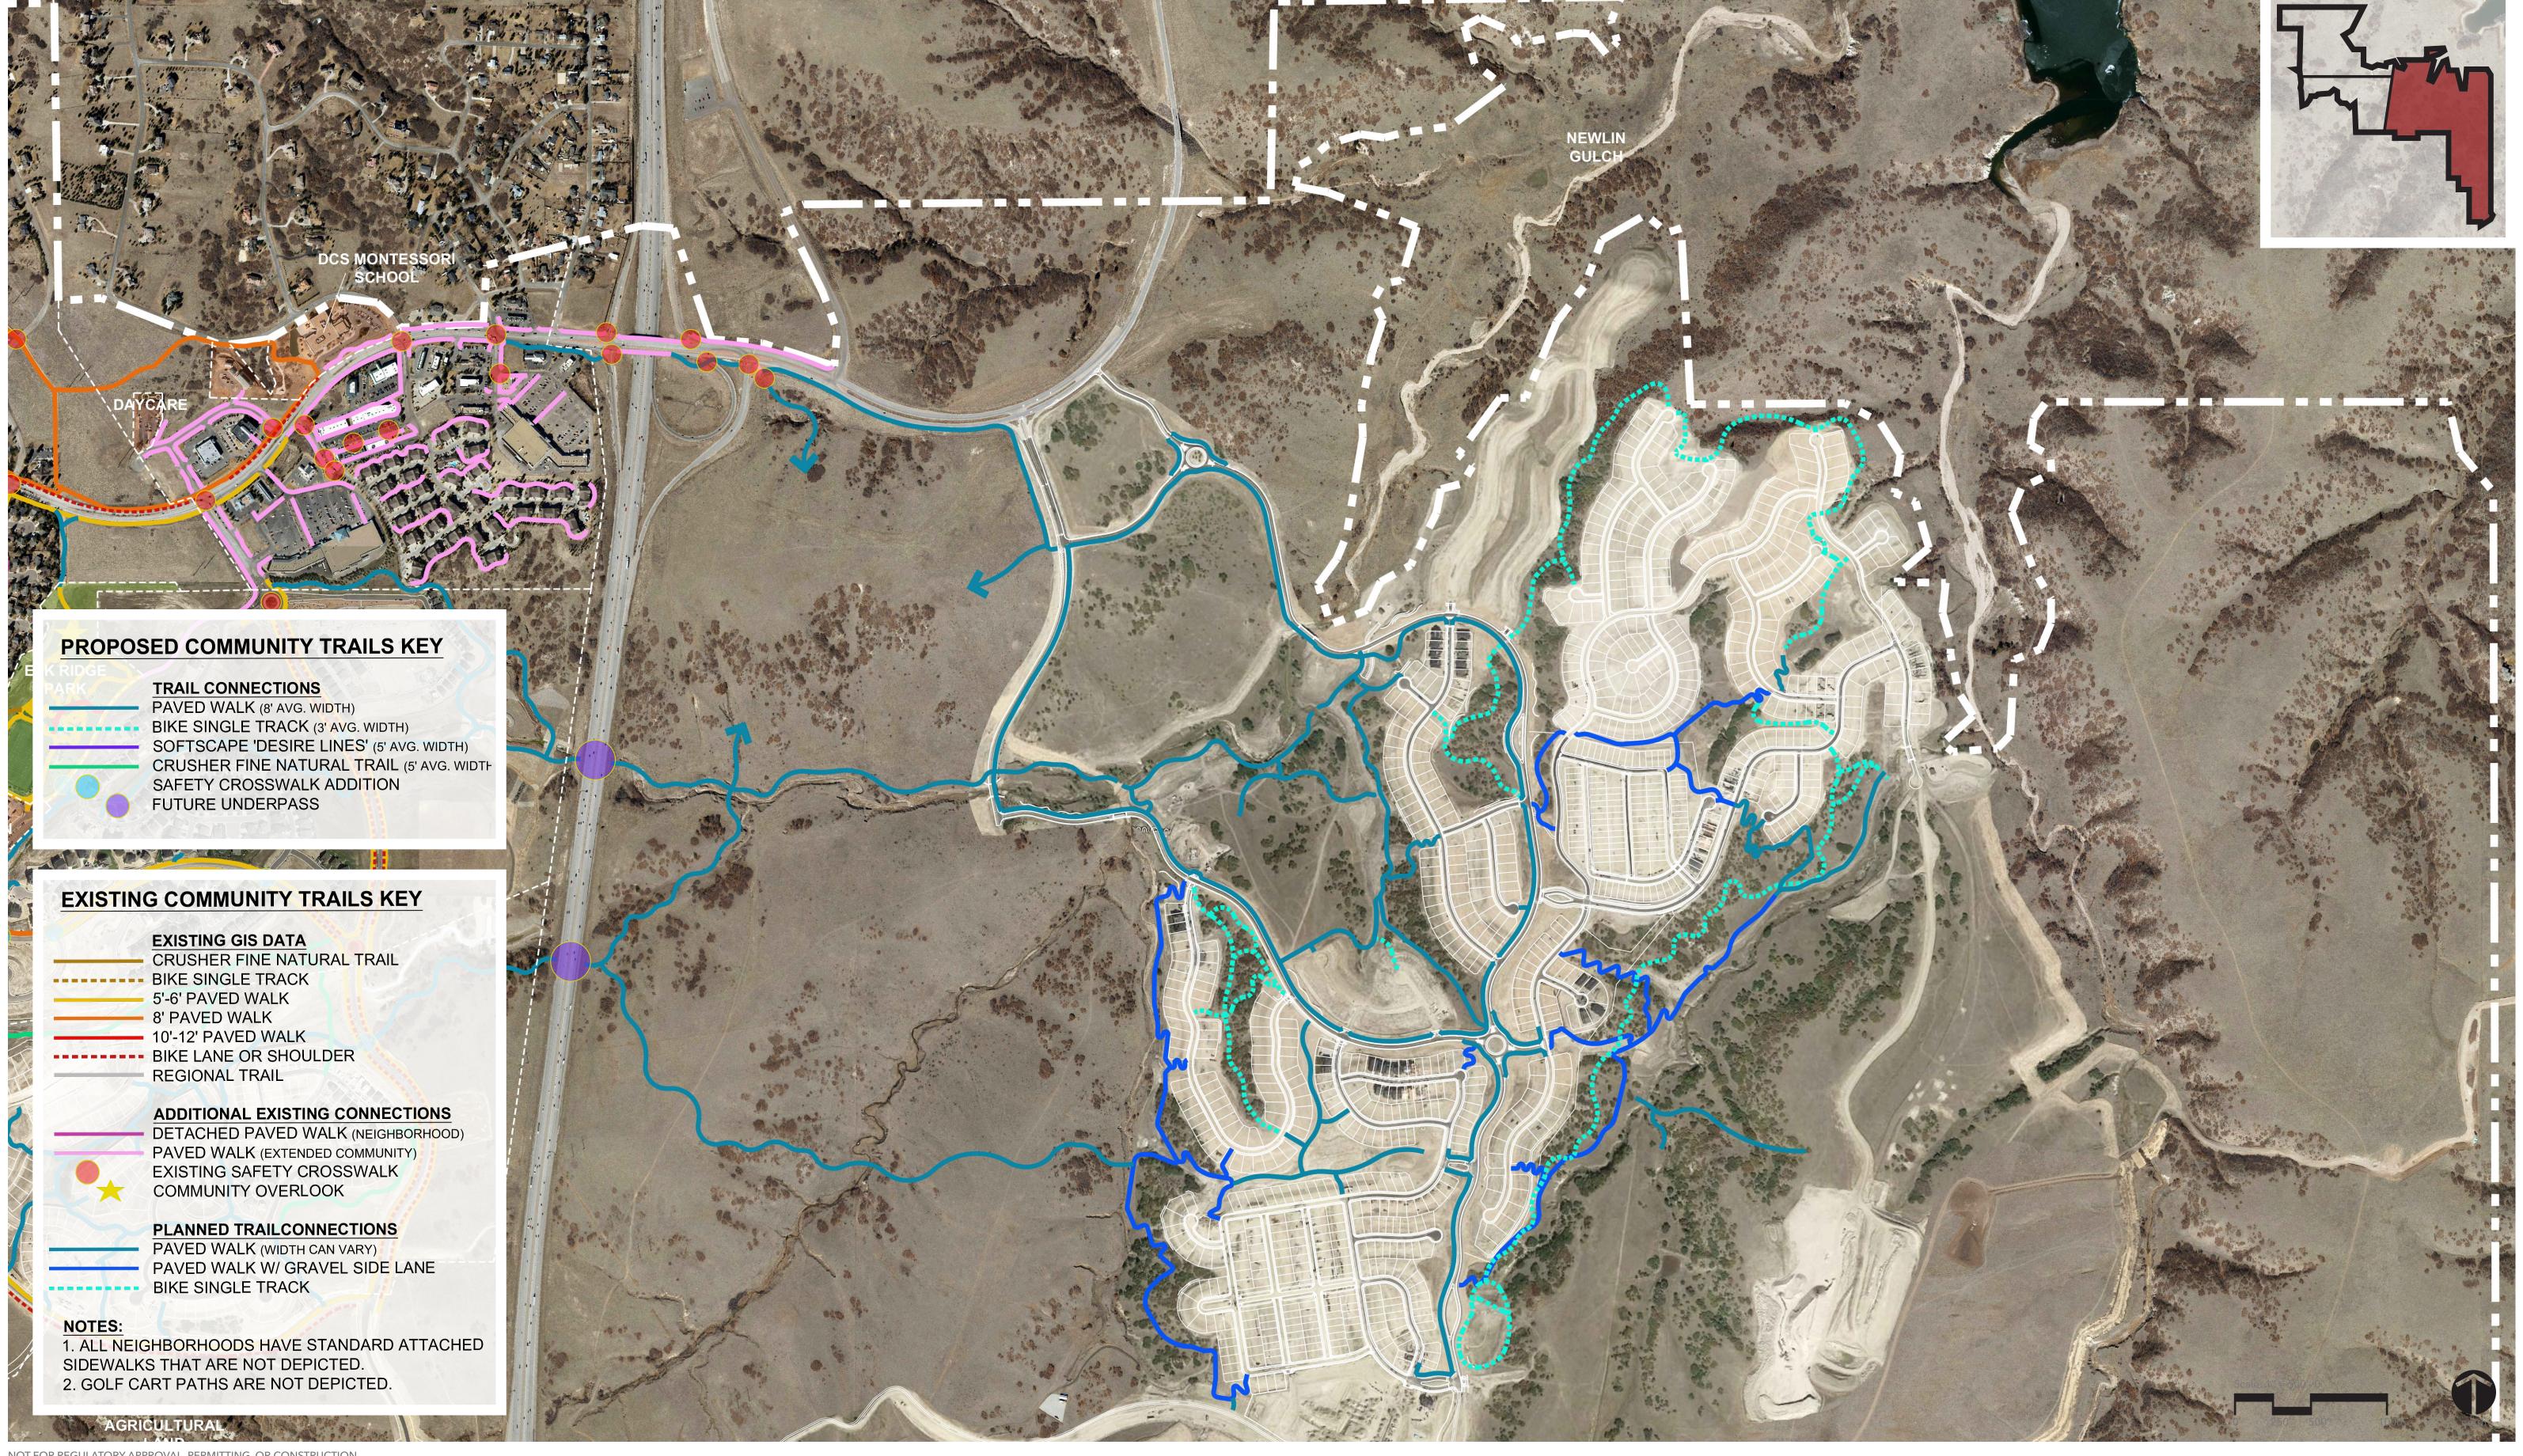

## FINAL TRAILS MASTER PLAN

trail planning around the community

Paved Walks (5'-12')

Pedestrian Safety Crosswalk

Crusher Fine Natural Trail

Softscape 'Desire' Lines

Bike Lane / Shoulder

Missing Trail Connections

Single Track Bike Trail

Natural Trail Opportunities at Overlooks

West Drainage Corridor

West Drainage Slope

East Drainage Corridor

Potential Connections - Sloped Drainage Corridors

| Lennar Trail Elements                                                              |          |      |              |               |               |               |
|------------------------------------------------------------------------------------|----------|------|--------------|---------------|---------------|---------------|
| Item                                                                               | Unit Qty | Unit | Unit Cost    | Base-Total    | Extended Cost | Total         |
| Primary Trails                                                                     |          |      |              |               |               |               |
| Standard Gray Concrete (incl. 4" thick, subgrade)                                  | 29,344   | SF   | \$ 5.00      | \$ 146,720.00 | \$ -          | \$ 146,720.00 |
| DG 2' Singletrack side path (both sides of concrete)                               | 14,672   | SF   | \$ 3.50      | \$ 51,352.00  | \$ -          | \$ 51,352.00  |
| Secondary Trails                                                                   |          |      |              |               |               |               |
| [DG] Decomposed Granite Surfacing (4" thick)                                       | 2,110    | SF   | \$ 3.50      | \$ 7,385.00   | \$ -          | \$ 7,385.00   |
| Additional Site Elements / Furnishings                                             |          |      |              |               |               |               |
| Removable Bollards                                                                 | 4        | EA   | \$ 600.00    | \$ 2,400.00   | \$ -          | \$ 2,400.00   |
| Pedestrian Street Crossings                                                        |          |      |              |               |               |               |
| Street Crossing Type 1 (incl. solar powered RRFB's, traffic control, mobilization) | 2        | EA   | \$ 17,240.00 | \$ 34,480.00  | \$ -          | \$ 34,480.00  |
| Street Crossing Type 2 (does not incl. RRFB's)                                     | 3        | EA   | \$ 3,000.00  | \$ 9,000.00   | \$ -          | \$ 9,000.00   |