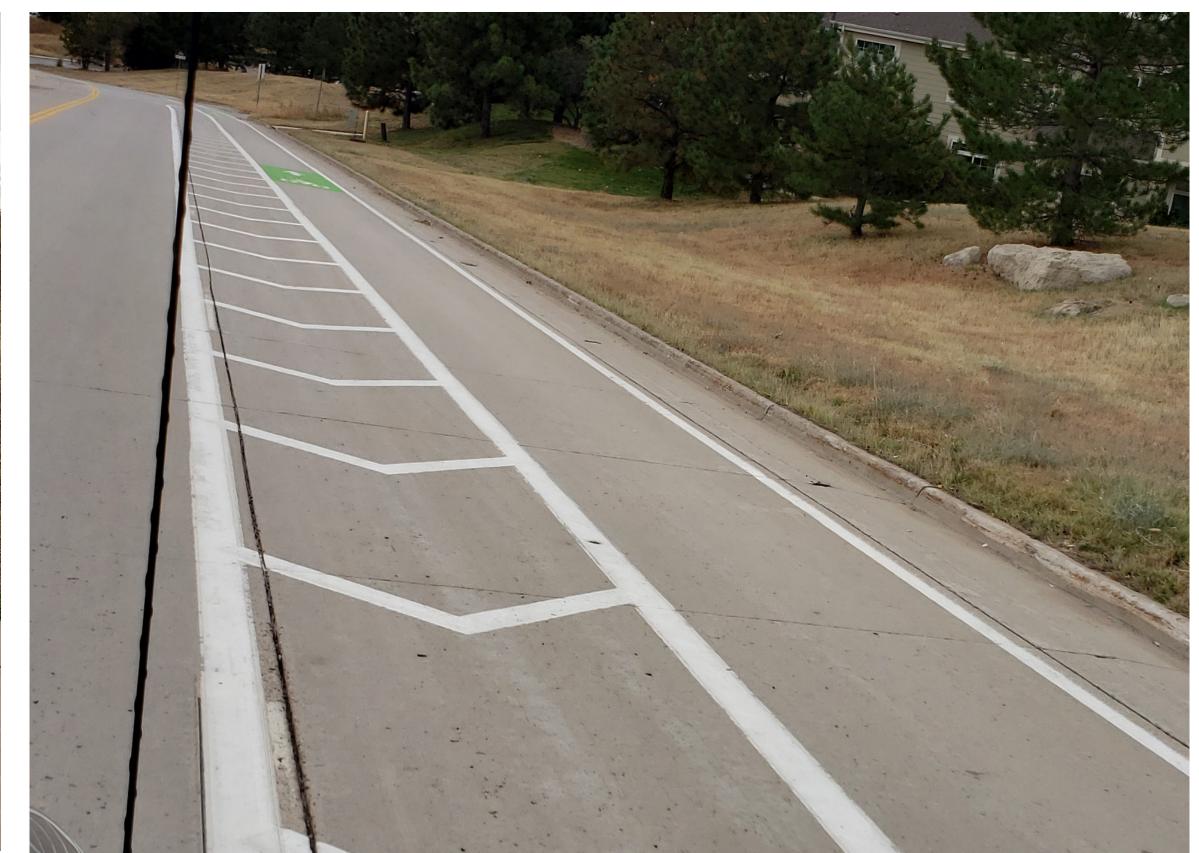

## FINAL TRAILS MASTER PLAN

trail planning around the community

Paved Walks (5'-12')

Pedestrian Safety Crosswalk

Crusher Fine Natural Trail

Softscape 'Desire' Lines

Bike Lane / Shoulder

Missing Trail Connections

3,668 If of primary trail, assumed 8' width; recommend 4"-6" thick if vehicular use & maintenance will be common, good subgrade prep.

2' wide singletrack side path alongside primary concrete path, for runners/bikers