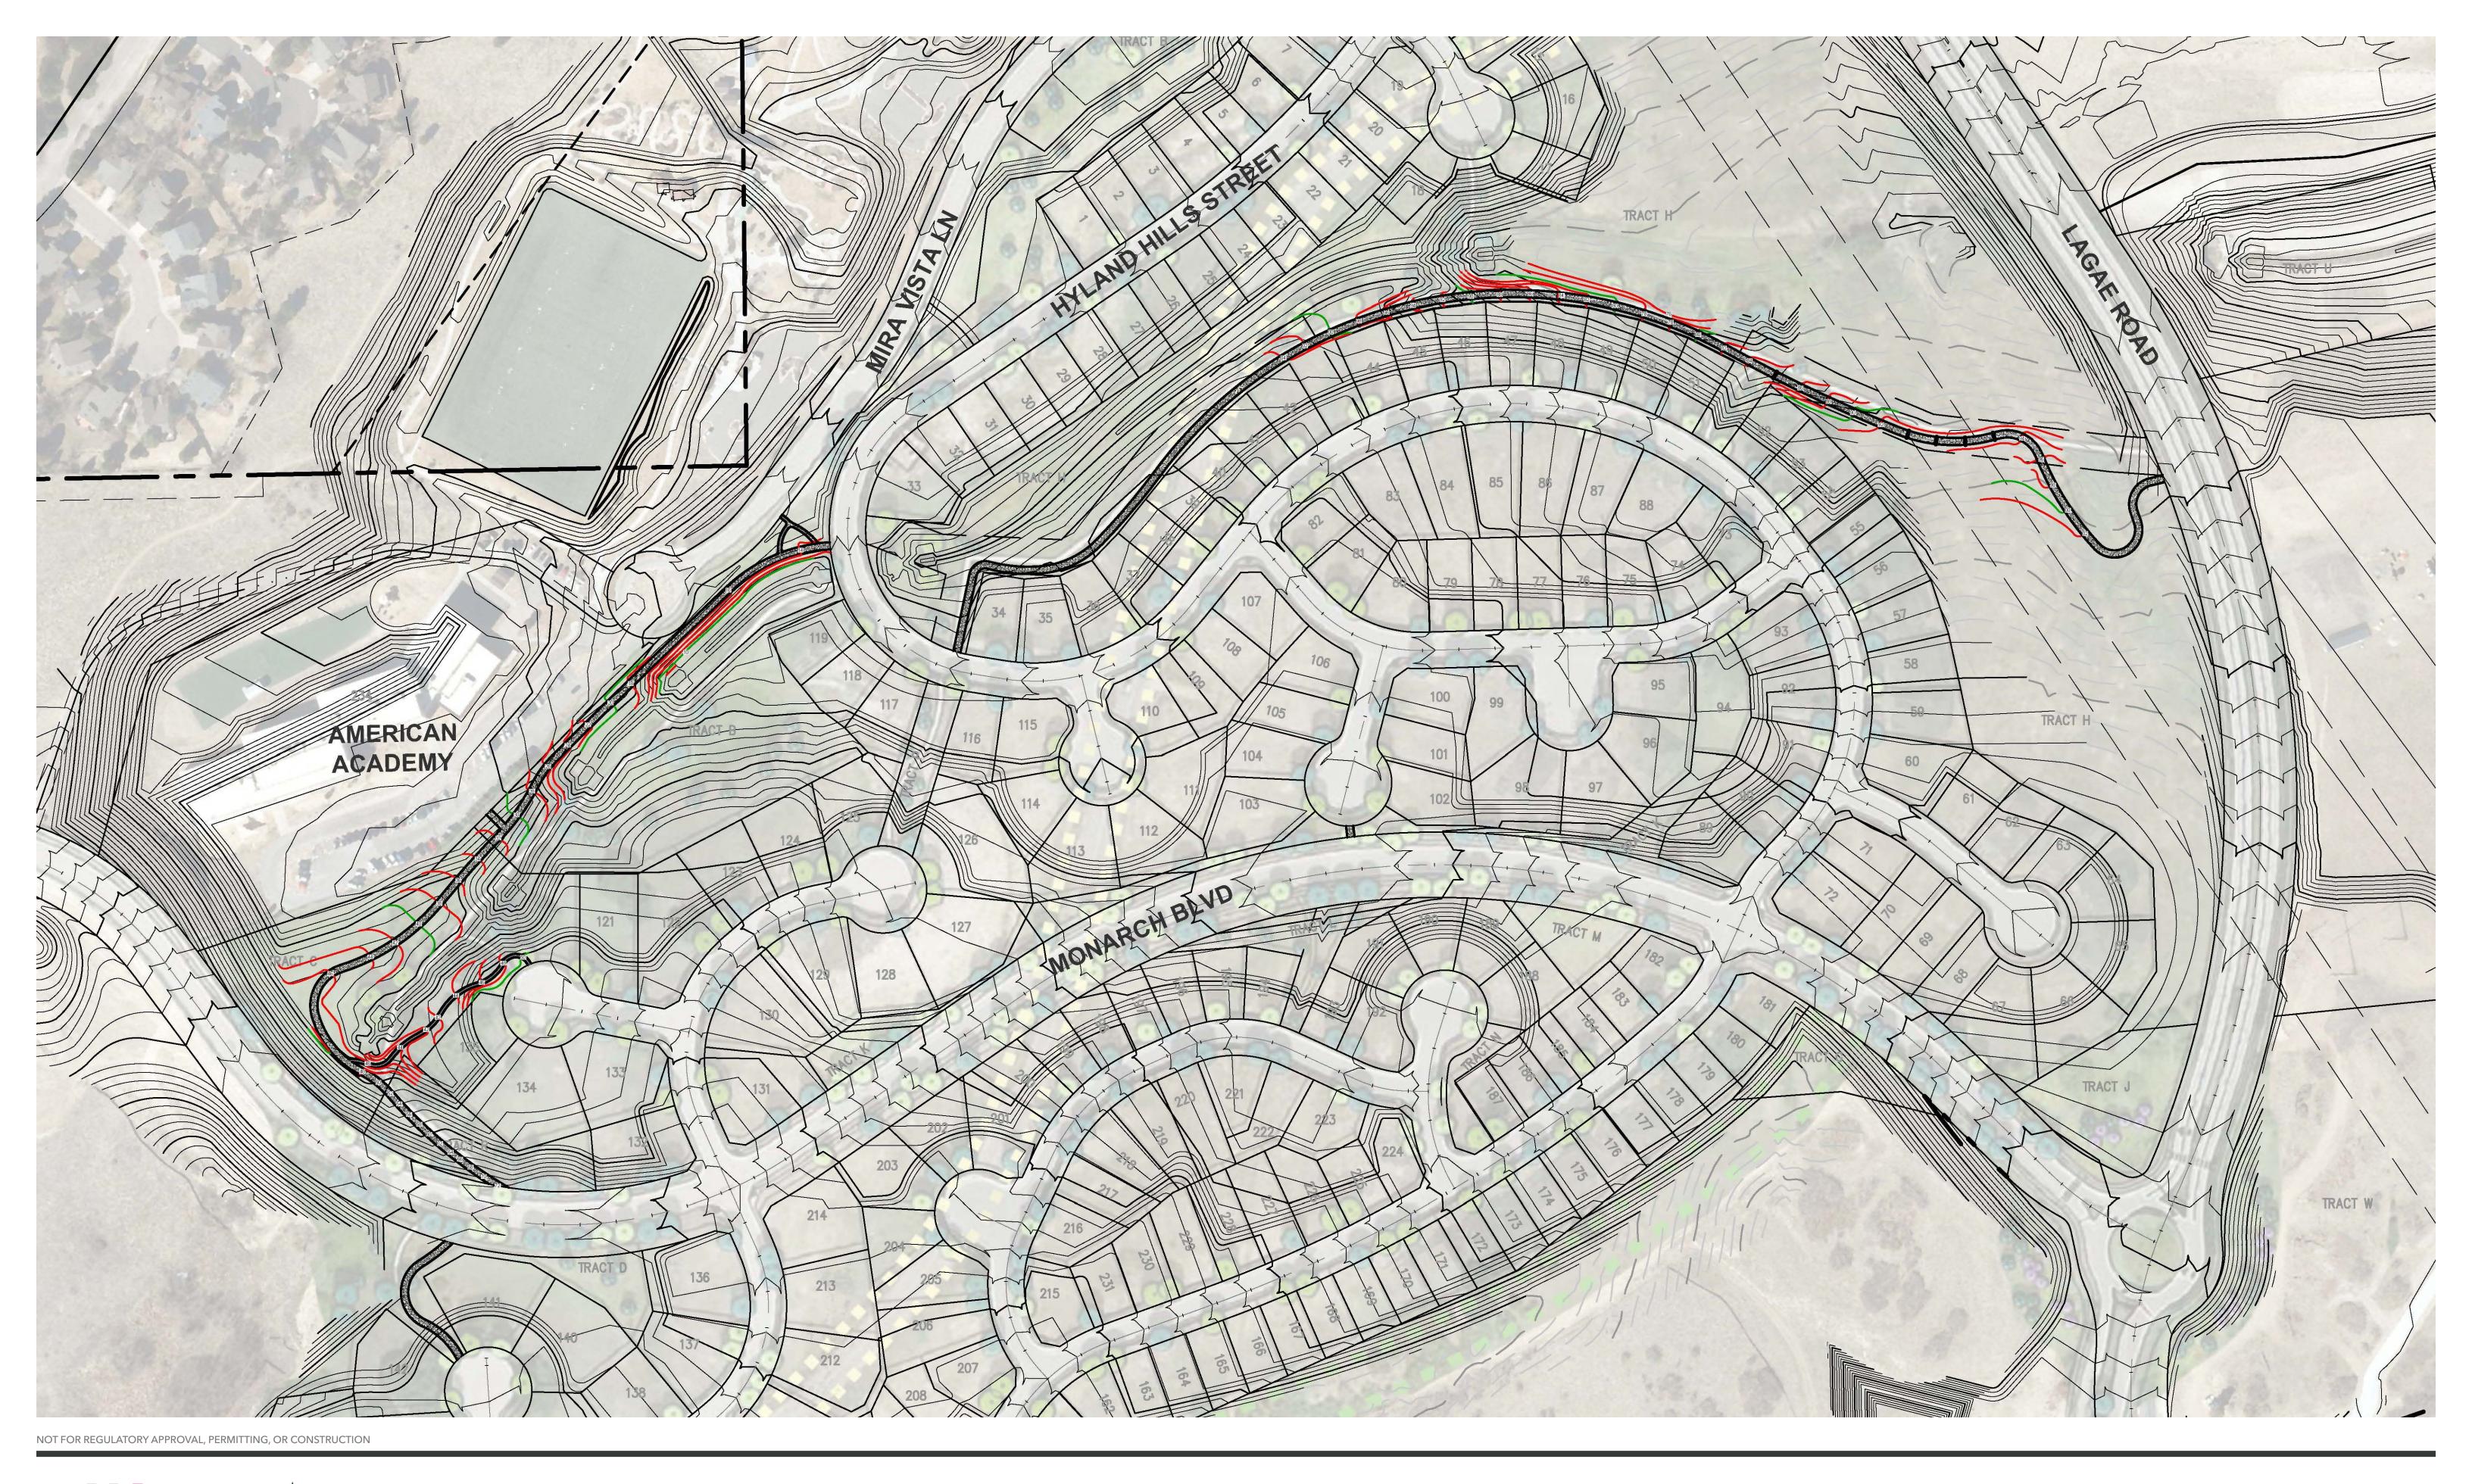

## FINAL TRAILS MASTER PLAN

trail planning around the community

Paved Walks (5'-12')

Pedestrian Safety Crosswalk

Crusher Fine Natural Trail

Softscape 'Desire' Lines

Bike Lane / Shoulder

Missing Trail Connections

Single Track Bike Trail

Natural Trail Opportunities at Overlooks

West Drainage Corridor

West Drainage Slope

East Drainage Corridor

Potential Connections - Sloped Drainage Corridors

| Lennar Trail Elements                                                              |          |      |              |               |               |               |
|------------------------------------------------------------------------------------|----------|------|--------------|---------------|---------------|---------------|
| Item                                                                               | Unit Qty | Unit | Unit Cost    | Base-Total    | Extended Cost | Total         |
| Primary Trails                                                                     |          |      |              |               |               |               |
| Standard Gray Concrete (incl. 4" thick, subgrade)                                  | 29,344   | SF   | \$ 5.00      | \$ 146,720.00 | \$ -          | \$ 146,720.00 |
| DG 2' Singletrack side path (both sides of concrete)                               | 14,672   | SF   | \$ 3.50      | \$ 51,352.00  | \$ -          | \$ 51,352.00  |
| Secondary Trails                                                                   |          |      |              |               |               |               |
| [DG] Decomposed Granite Surfacing (4" thick)                                       | 2,110    | SF   | \$ 3.50      | \$ 7,385.00   | \$ -          | \$ 7,385.00   |
| Additional Site Elements / Furnishings                                             |          |      |              |               |               |               |
| Removable Bollards                                                                 | 4        | EA   | \$ 600.00    | \$ 2,400.00   | \$ -          | \$ 2,400.00   |
| Pedestrian Street Crossings                                                        |          |      |              |               |               |               |
| Street Crossing Type 1 (incl. solar powered RRFB's, traffic control, mobilization) | 2        | EA   | \$ 17,240.00 | \$ 34,480.00  | \$ -          | \$ 34,480.00  |
| Street Crossing Type 2 (does not incl. RRFB's)                                     | 3        | EA   | \$ 3,000.00  | \$ 9,000.00   | \$ -          | \$ 9,000.00   |