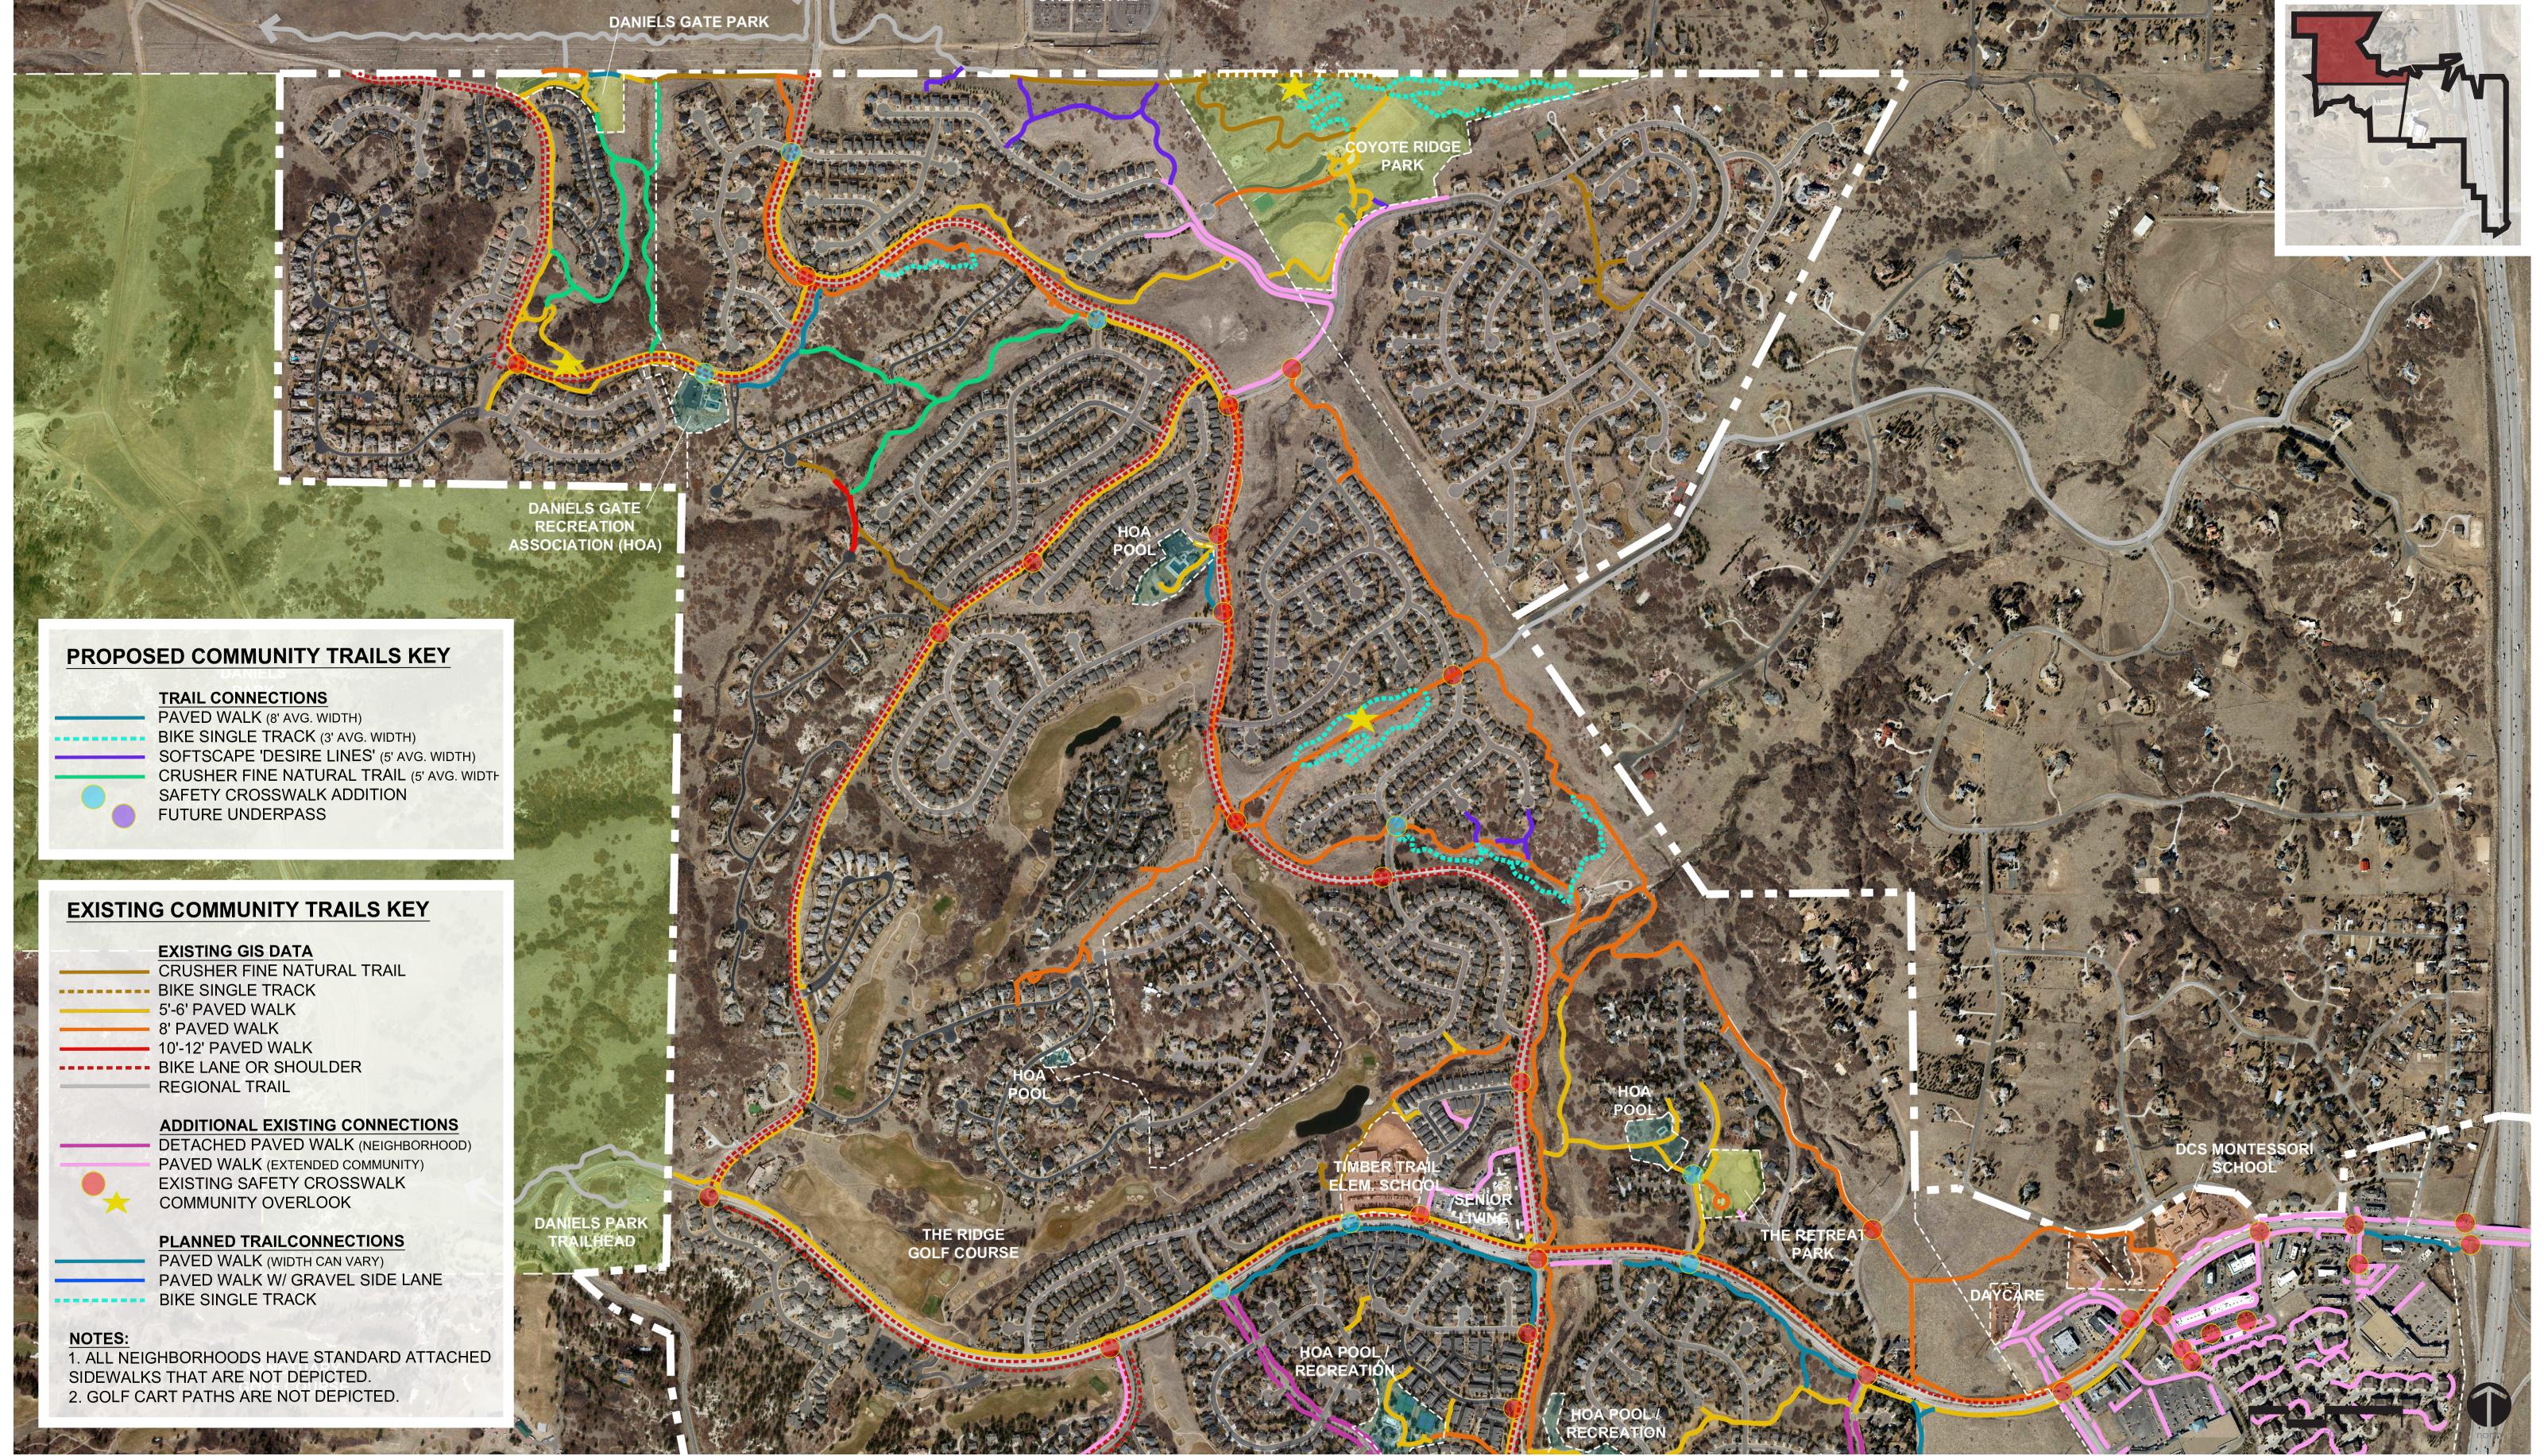

## FINAL TRAILS MASTER PLAN

trail planning around the community

Paved Walks (5'-12')

Pedestrian Safety Crosswalk

Crusher Fine Natural Trail

Softscape 'Desire' Lines

Bike Lane / Shoulder

Missing Trail Connections

Single Track Bike Trail

Natural Trail Opportunities at Overlooks

West Drainage Corridor

West Drainage Slope

East Drainage Corridor

Potential Connections - Sloped Drainage Corridors

| Lennar Trail Elements                                                              |          |      |              |               |               |               |
|------------------------------------------------------------------------------------|----------|------|--------------|---------------|---------------|---------------|
| Item                                                                               | Unit Qty | Unit | Unit Cost    | Base-Total    | Extended Cost | Total         |
| Primary Trails                                                                     |          |      |              |               |               |               |
| Standard Gray Concrete (incl. 4" thick, subgrade)                                  | 29,344   | SF   | \$ 5.00      | \$ 146,720.00 | \$ -          | \$ 146,720.00 |
| DG 2' Singletrack side path (both sides of concrete)                               | 14,672   | SF   | \$ 3.50      | \$ 51,352.00  | \$ -          | \$ 51,352.00  |
| Secondary Trails                                                                   |          |      |              |               |               |               |
| [DG] Decomposed Granite Surfacing (4" thick)                                       | 2,110    | SF   | \$ 3.50      | \$ 7,385.00   | \$ -          | \$ 7,385.00   |
| Additional Site Elements / Furnishings                                             |          |      |              |               |               |               |
| Removable Bollards                                                                 | 4        | EA   | \$ 600.00    | \$ 2,400.00   | \$ -          | \$ 2,400.00   |
| Pedestrian Street Crossings                                                        |          |      |              |               |               |               |
| Street Crossing Type 1 (incl. solar powered RRFB's, traffic control, mobilization) | 2        | EA   | \$ 17,240.00 | \$ 34,480.00  | \$ -          | \$ 34,480.00  |
| Street Crossing Type 2 (does not incl. RRFB's)                                     | 3        | EA   | \$ 3,000.00  | \$ 9,000.00   | \$ -          | \$ 9,000.00   |