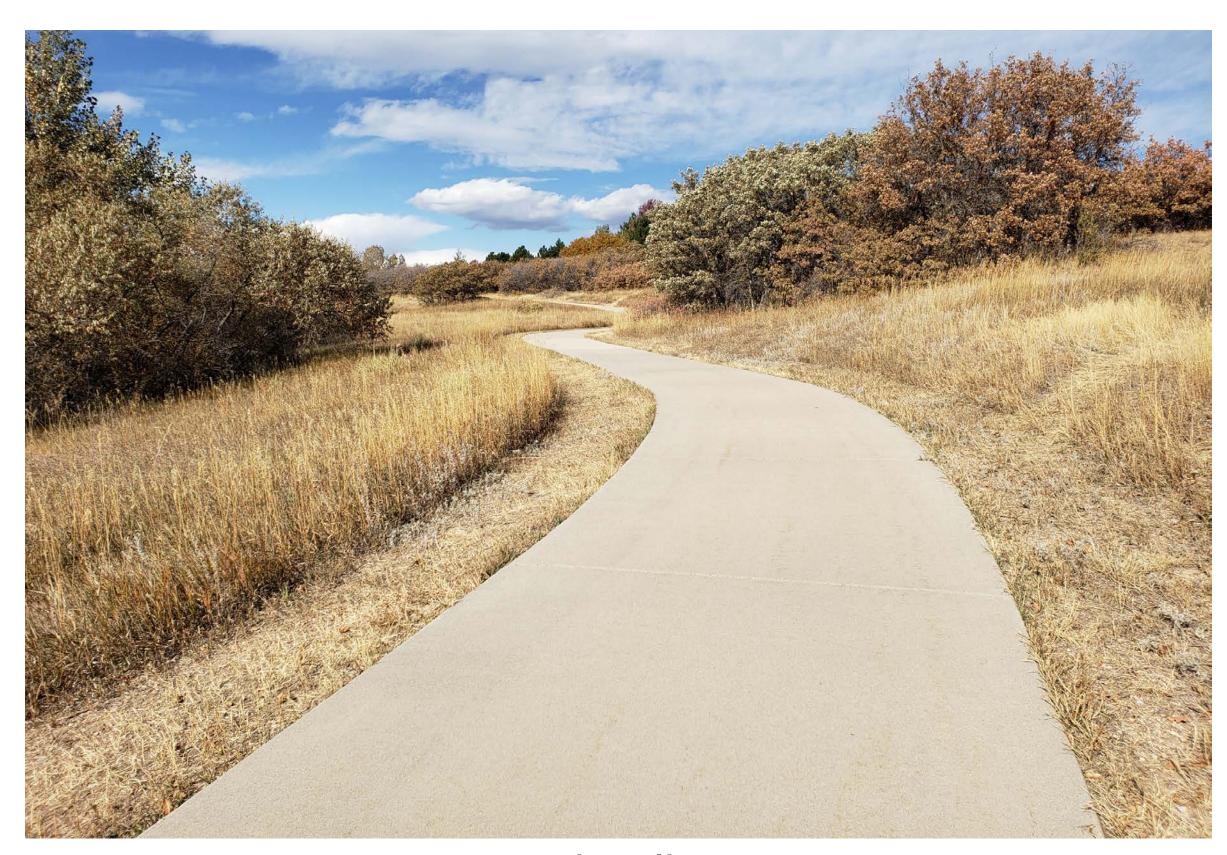

## FINAL TRAILS MASTER PLAN

trail planning around the community

Paved Walks (5'-12')

Pedestrian Safety Crosswalk

Crusher Fine Natural Trail

Softscape 'Desire' Lines

Bike Lane / Shoulder

Missing Trail Connections

3,668 If of primary trail, assumed 8' width; recommend 4"-6" thick if vehicular use & maintenance will be common, good subgrade prep.

2' wide singletrack side path alongside primary concrete path, for runners/bikers