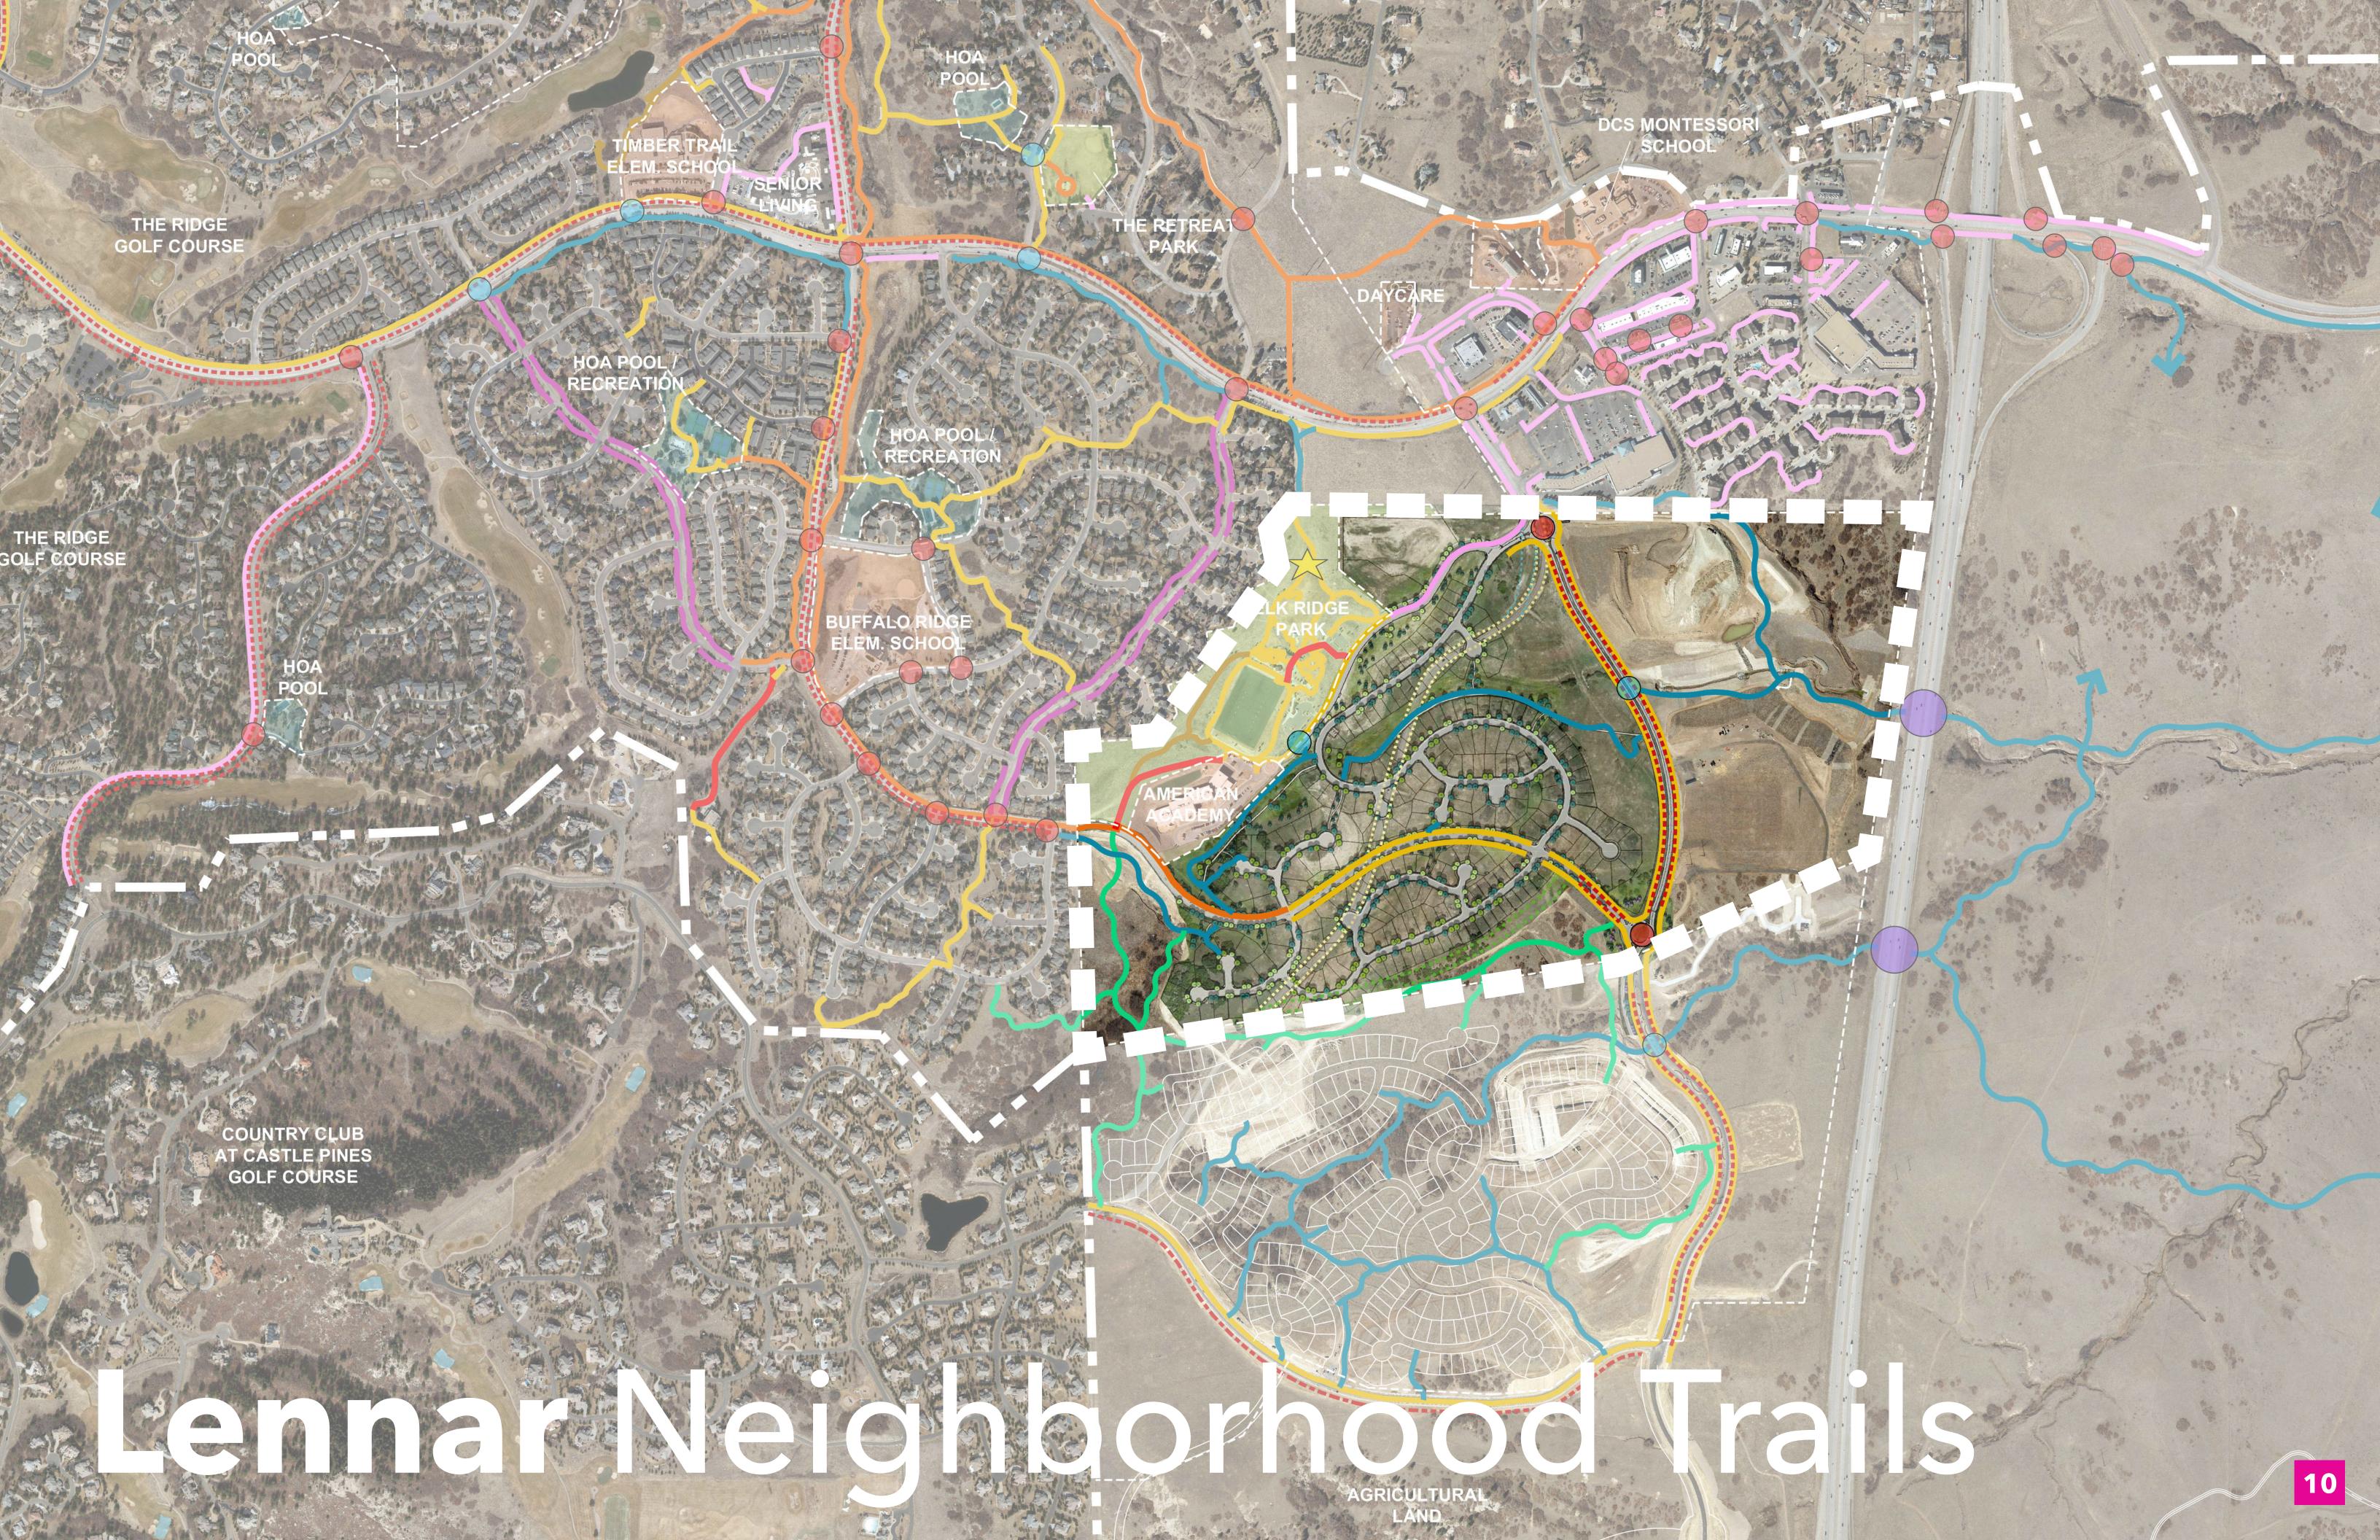

## FINAL TRAILS MASTER PLAN

trail planning around the community

Paved Walks (5'-12')

Pedestrian Safety Crosswalk

Crusher Fine Natural Trail

Softscape 'Desire' Lines

Bike Lane / Shoulder

Missing Trail Connections

Single Track Bike Trail

Natural Trail Opportunities at Overlooks

West Drainage Corridor

West Drainage Slope

East Drainage Corridor

Potential Connections - Sloped Drainage Corridors

| Lennar Trail Elements                                                              |          |      |              |               |               |               |
|------------------------------------------------------------------------------------|----------|------|--------------|---------------|---------------|---------------|
| Item                                                                               | Unit Qty | Unit | Unit Cost    | Base-Total    | Extended Cost | Total         |
| Primary Trails                                                                     |          |      |              |               |               |               |
| Standard Gray Concrete (incl. 4" thick, subgrade)                                  | 29,344   | SF   | \$ 5.00      | \$ 146,720.00 | \$ -          | \$ 146,720.00 |
| DG 2' Singletrack side path (both sides of concrete)                               | 14,672   | SF   | \$ 3.50      | \$ 51,352.00  | \$ -          | \$ 51,352.00  |
| Secondary Trails                                                                   |          |      |              |               |               |               |
| [DG] Decomposed Granite Surfacing (4" thick)                                       | 2,110    | SF   | \$ 3.50      | \$ 7,385.00   | \$ -          | \$ 7,385.00   |
| Additional Site Elements / Furnishings                                             |          |      |              |               |               |               |
| Removable Bollards                                                                 | 4        | EA   | \$ 600.00    | \$ 2,400.00   | \$ -          | \$ 2,400.00   |
| Pedestrian Street Crossings                                                        |          |      |              |               |               |               |
| Street Crossing Type 1 (incl. solar powered RRFB's, traffic control, mobilization) | 2        | EA   | \$ 17,240.00 | \$ 34,480.00  | \$ -          | \$ 34,480.00  |
| Street Crossing Type 2 (does not incl. RRFB's)                                     | 3        | EA   | \$ 3,000.00  | \$ 9,000.00   | \$ -          | \$ 9,000.00   |