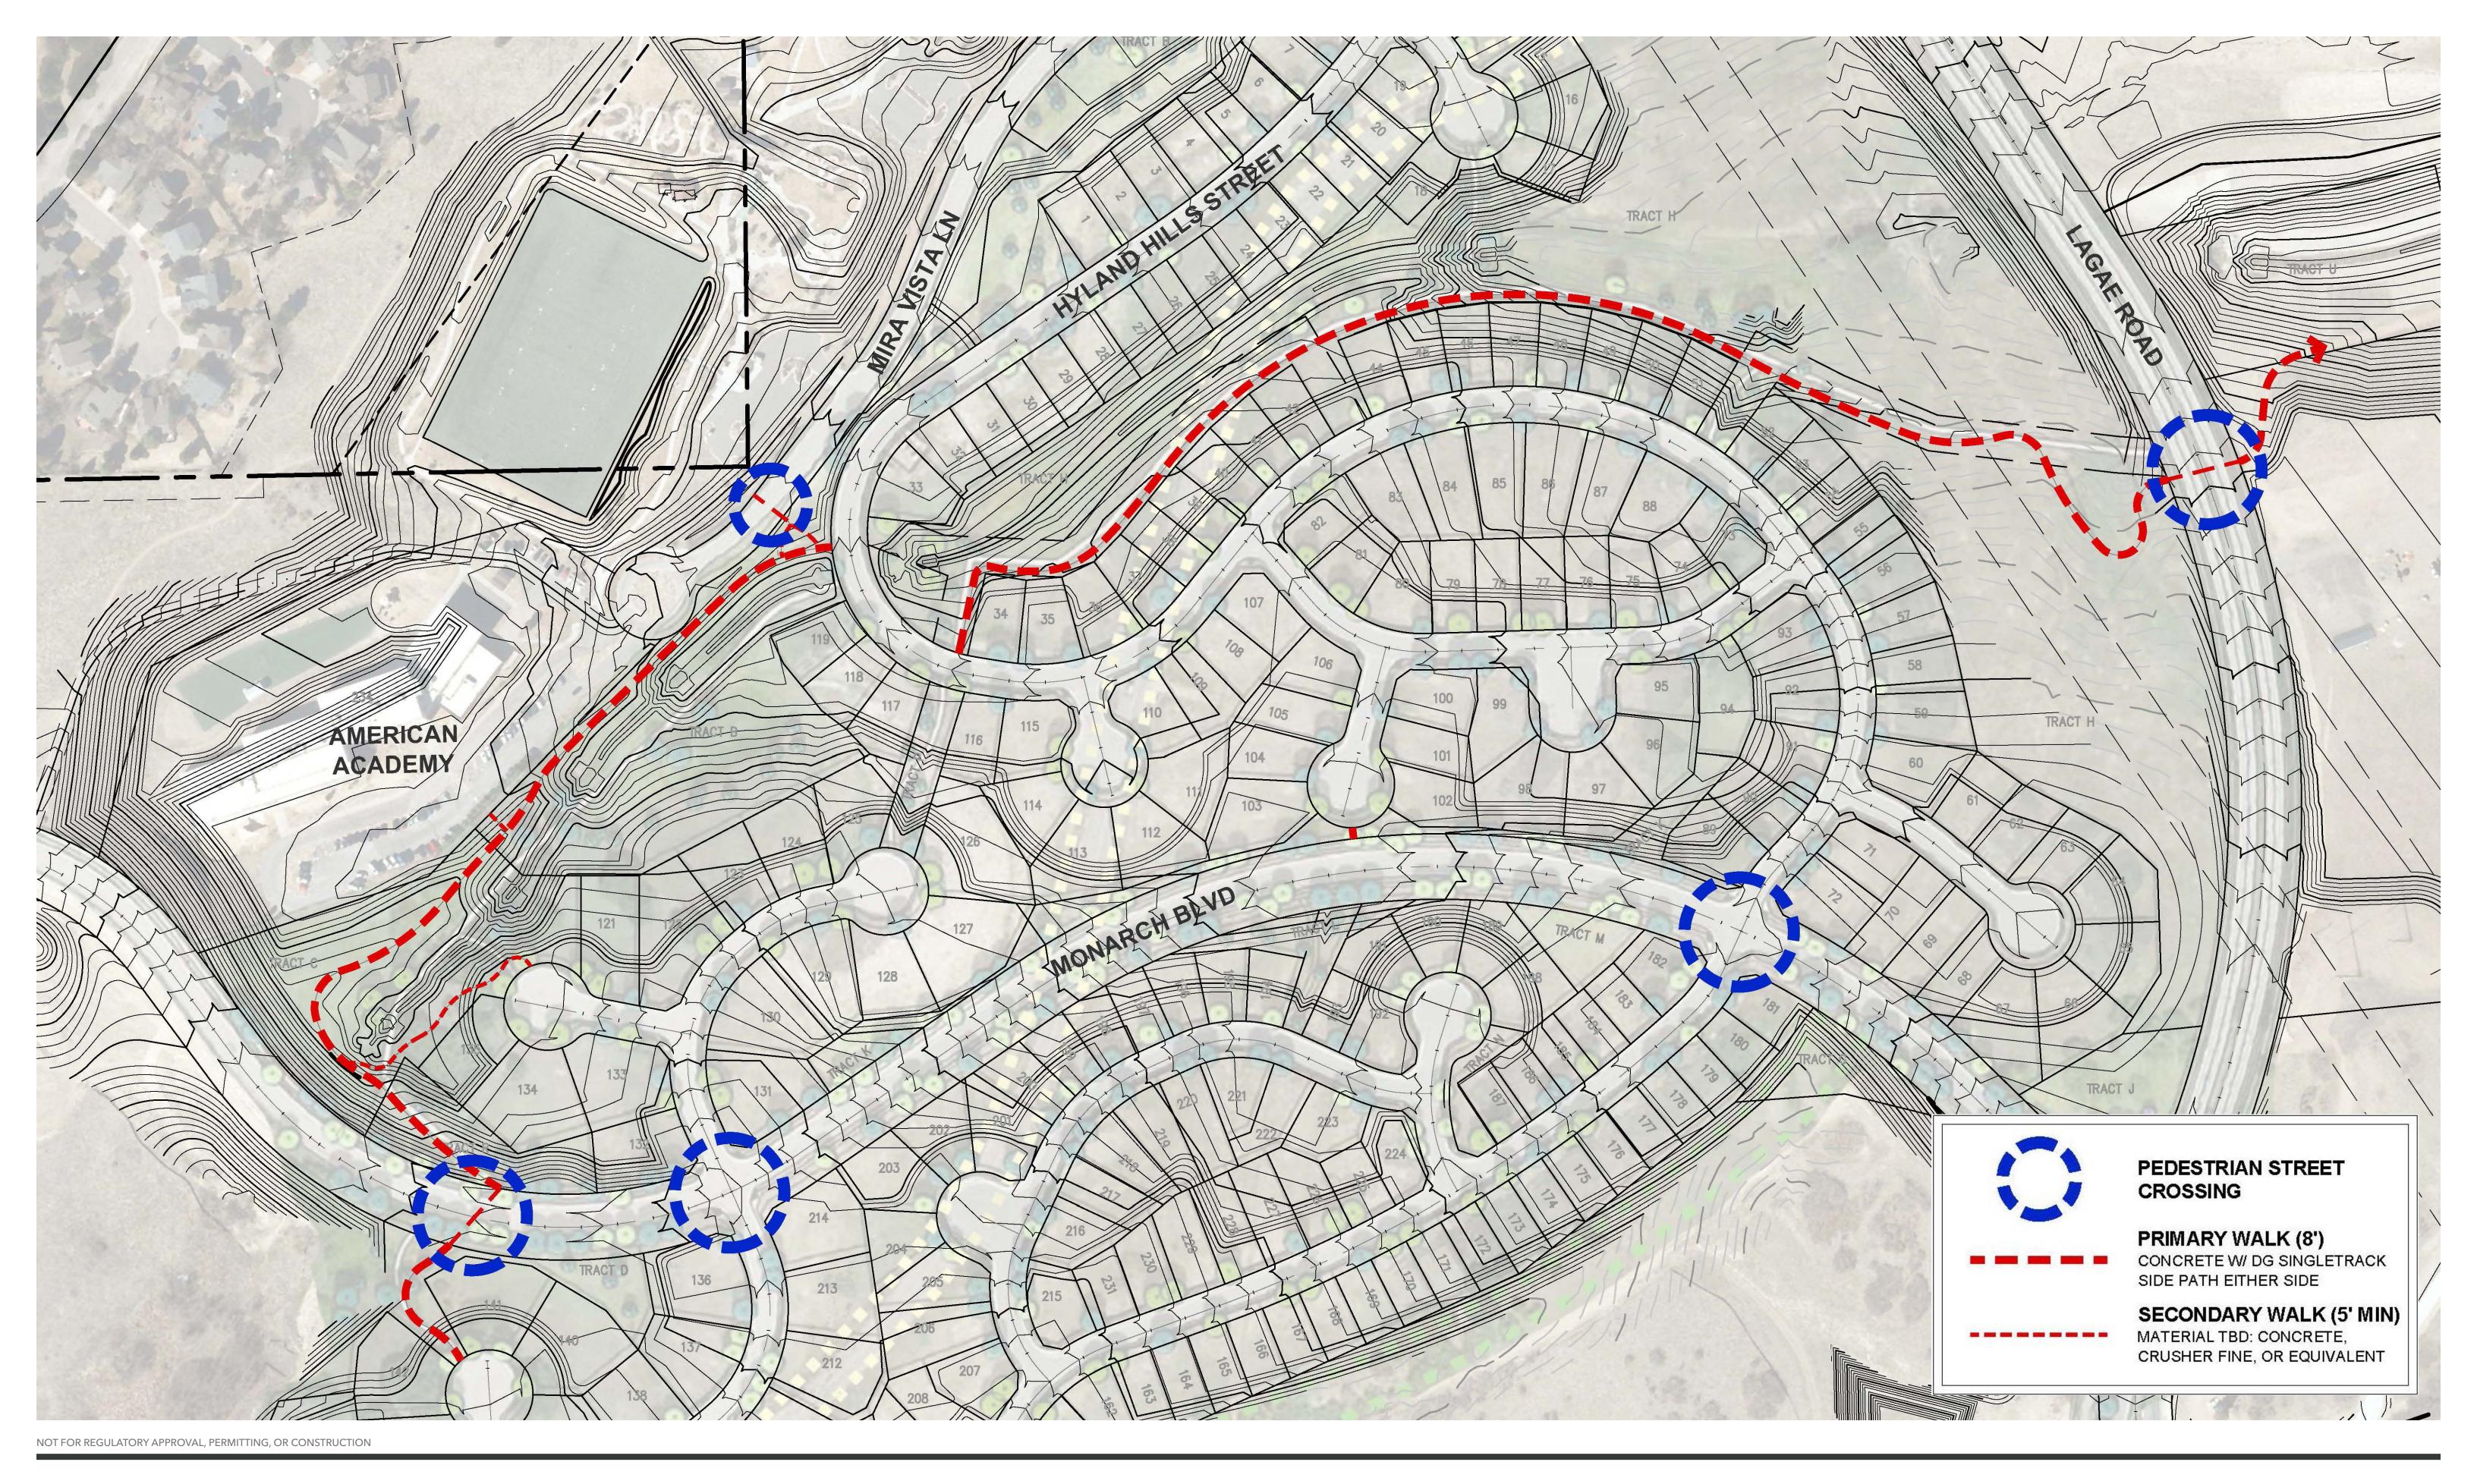

## FINAL TRAILS MASTER PLAN

trail planning around the community

Paved Walks (5'-12')

Pedestrian Safety Crosswalk

Crusher Fine Natural Trail

Softscape 'Desire' Lines

Bike Lane / Shoulder

Missing Trail Connections

Single Track Bike Trail

Natural Trail Opportunities at Overlooks

West Drainage Corridor

West Drainage Slope

East Drainage Corridor

Potential Connections - Sloped Drainage Corridors

| Lennar Trail Elements                                                              |          |      |              |               |               |               |
|------------------------------------------------------------------------------------|----------|------|--------------|---------------|---------------|---------------|
| Item                                                                               | Unit Qty | Unit | Unit Cost    | Base-Total    | Extended Cost | Total         |
| Primary Trails                                                                     |          |      |              |               |               |               |
| Standard Gray Concrete (incl. 4" thick, subgrade)                                  | 29,344   | SF   | \$ 5.00      | \$ 146,720.00 | \$ -          | \$ 146,720.00 |
| DG 2' Singletrack side path (both sides of concrete)                               | 14,672   | SF   | \$ 3.50      | \$ 51,352.00  | \$ -          | \$ 51,352.00  |
| Secondary Trails                                                                   |          |      |              |               |               |               |
| [DG] Decomposed Granite Surfacing (4" thick)                                       | 2,110    | SF   | \$ 3.50      | \$ 7,385.00   | \$ -          | \$ 7,385.00   |
| Additional Site Elements / Furnishings                                             |          |      |              |               |               |               |
| Removable Bollards                                                                 | 4        | EA   | \$ 600.00    | \$ 2,400.00   | \$ -          | \$ 2,400.00   |
| Pedestrian Street Crossings                                                        |          |      |              |               |               |               |
| Street Crossing Type 1 (incl. solar powered RRFB's, traffic control, mobilization) | 2        | EA   | \$ 17,240.00 | \$ 34,480.00  | \$ -          | \$ 34,480.00  |
| Street Crossing Type 2 (does not incl. RRFB's)                                     | 3        | EA   | \$ 3,000.00  | \$ 9,000.00   | \$ -          | \$ 9,000.00   |

3,668 If of primary trail, assumed 8' width; recommend 4"-6" thick if vehicular use & maintenance will be common, good subgrade prep.

2' wide singletrack side path alongside primary concrete path, for runners/bikers

**422 If** of secondary trail, assumed 5' width

Quantity & Needs TBD

5 street crossings shown on prelim. diagram; To use pricing based on previous street crossing installed at City of Castle Pines

Subtotal 251,337.00 Contingency (20%) 50,267.40