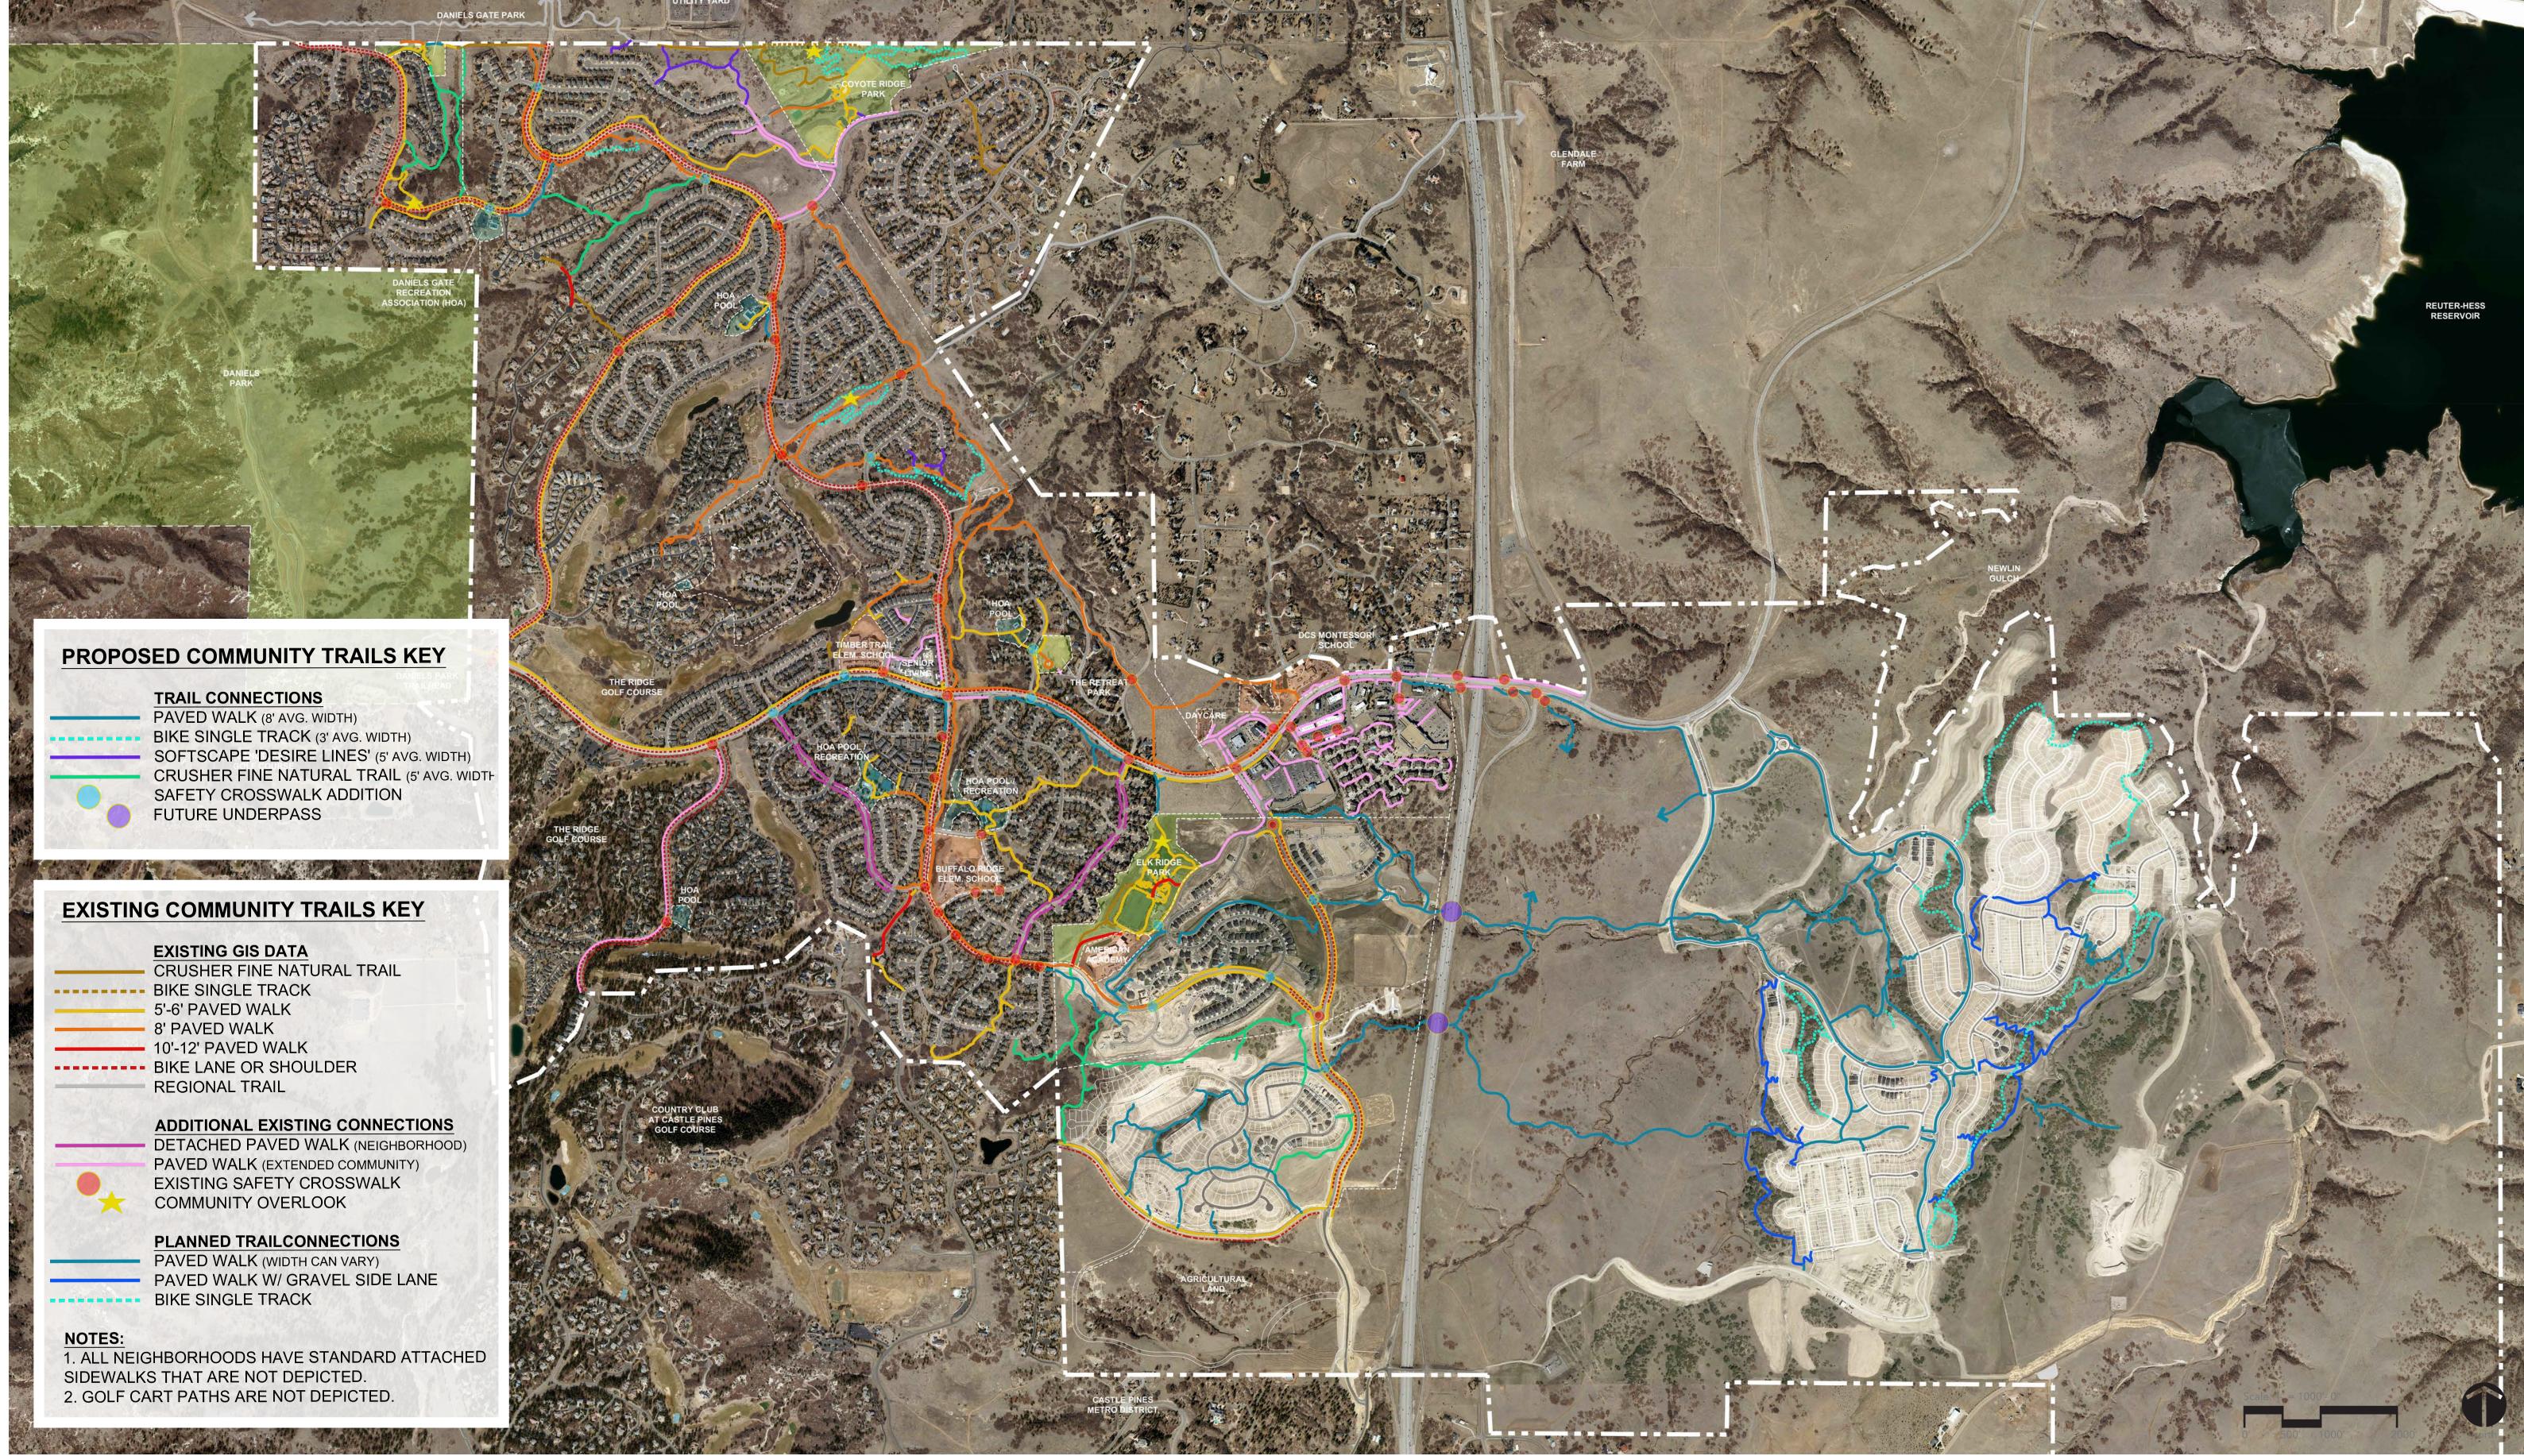

## FINAL TRAILS MASTER PLAN

trail planning around the community

Paved Walks (5'-12')

Pedestrian Safety Crosswalk

Crusher Fine Natural Trail

Softscape 'Desire' Lines

Bike Lane / Shoulder

Missing Trail Connections

Single Track Bike Trail

Natural Trail Opportunities at Overlooks

West Drainage Corridor

West Drainage Slope

East Drainage Corridor

Potential Connections - Sloped Drainage Corridors

| Lennar Trail Elements                                                              |          |      |              |               |               |               |
|------------------------------------------------------------------------------------|----------|------|--------------|---------------|---------------|---------------|
| Item                                                                               | Unit Qty | Unit | Unit Cost    | Base-Total    | Extended Cost | Total         |
| Primary Trails                                                                     |          |      |              |               |               |               |
| Standard Gray Concrete (incl. 4" thick, subgrade)                                  | 29,344   | SF   | \$ 5.00      | \$ 146,720.00 | \$ -          | \$ 146,720.00 |
| DG 2' Singletrack side path (both sides of concrete)                               | 14,672   | SF   | \$ 3.50      | \$ 51,352.00  | \$ -          | \$ 51,352.00  |
| Secondary Trails                                                                   |          |      |              |               |               |               |
| [DG] Decomposed Granite Surfacing (4" thick)                                       | 2,110    | SF   | \$ 3.50      | \$ 7,385.00   | \$ -          | \$ 7,385.00   |
| Additional Site Elements / Furnishings                                             |          |      |              |               |               |               |
| Removable Bollards                                                                 | 4        | EA   | \$ 600.00    | \$ 2,400.00   | \$ -          | \$ 2,400.00   |
| Pedestrian Street Crossings                                                        |          |      |              |               |               |               |
| Street Crossing Type 1 (incl. solar powered RRFB's, traffic control, mobilization) | 2        | EA   | \$ 17,240.00 | \$ 34,480.00  | \$ -          | \$ 34,480.00  |
| Street Crossing Type 2 (does not incl. RRFB's)                                     | 3        | EA   | \$ 3,000.00  | \$ 9,000.00   | \$ -          | \$ 9,000.00   |