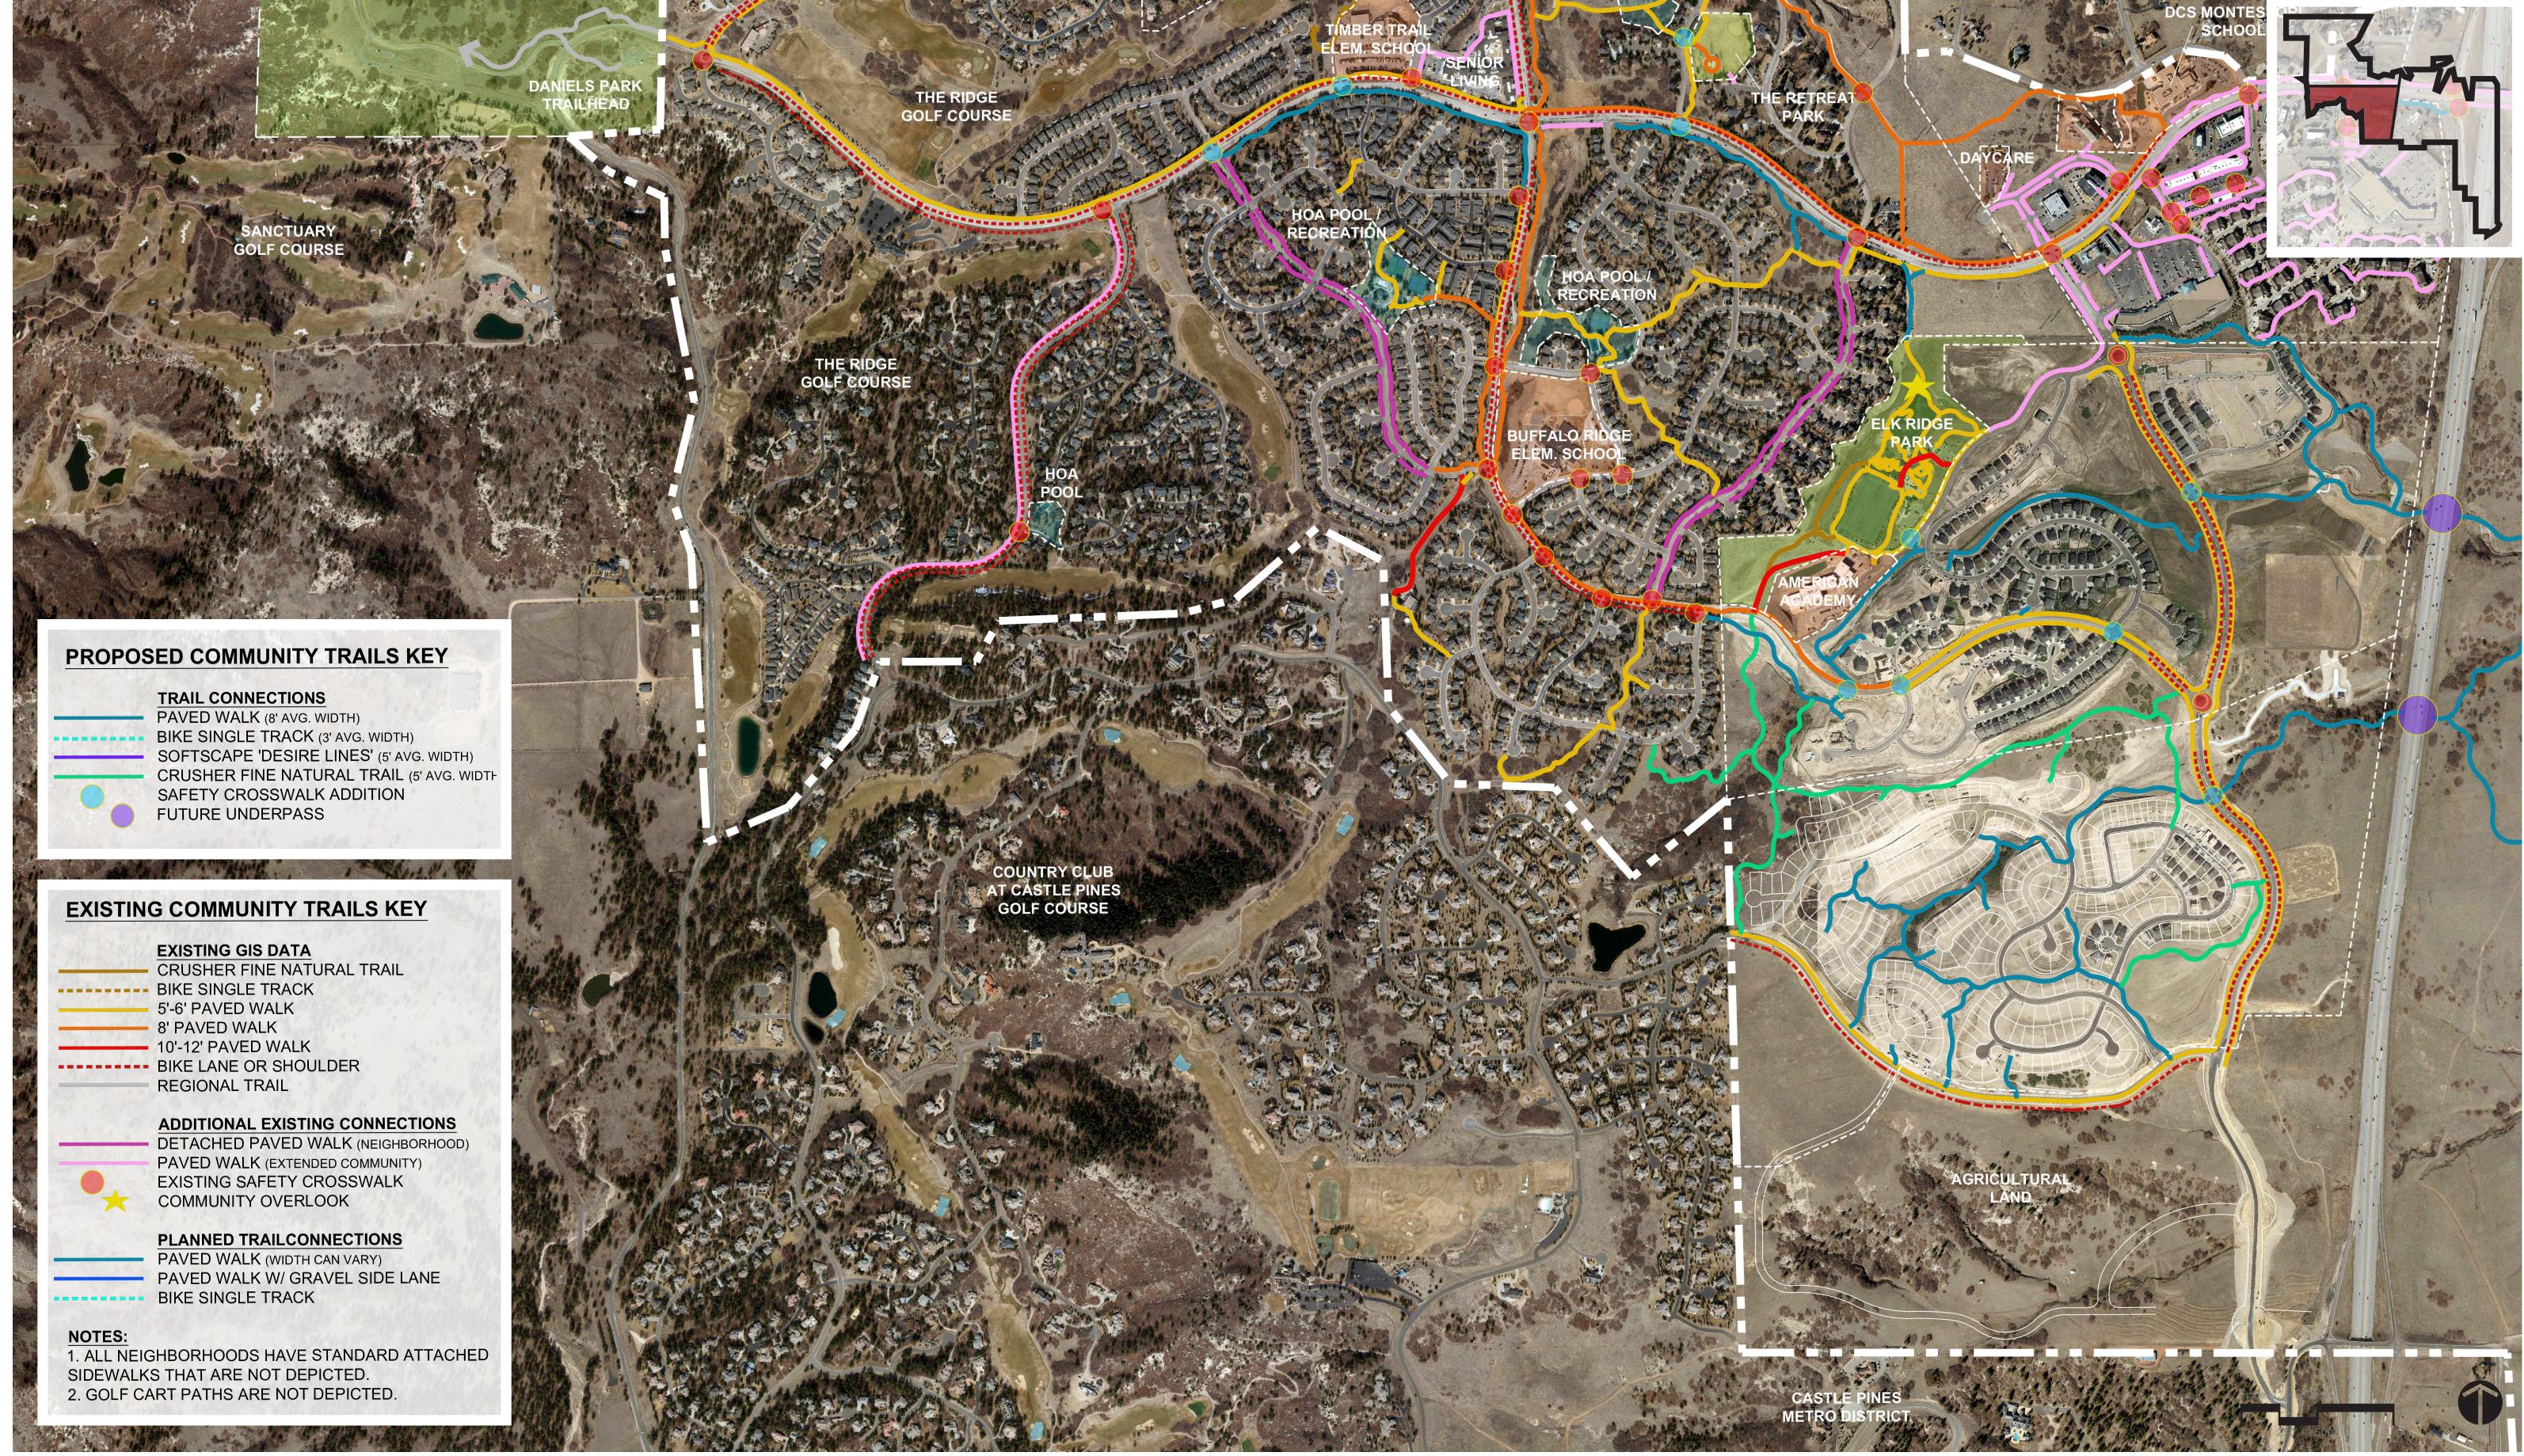

## FINAL TRAILS MASTER PLAN

trail planning around the community

Paved Walks (5'-12')

Pedestrian Safety Crosswalk

Crusher Fine Natural Trail

Softscape 'Desire' Lines

Bike Lane / Shoulder

Missing Trail Connections

Single Track Bike Trail

Natural Trail Opportunities at Overlooks

West Drainage Corridor

West Drainage Slope

East Drainage Corridor

Potential Connections - Sloped Drainage Corridors

| Lennar Trail Elements                                                              |          |      |              |               |               |               |
|------------------------------------------------------------------------------------|----------|------|--------------|---------------|---------------|---------------|
| Item                                                                               | Unit Qty | Unit | Unit Cost    | Base-Total    | Extended Cost | Total         |
| Primary Trails                                                                     |          |      |              |               |               |               |
| Standard Gray Concrete (incl. 4" thick, subgrade)                                  | 29,344   | SF   | \$ 5.00      | \$ 146,720.00 | \$ -          | \$ 146,720.00 |
| DG 2' Singletrack side path (both sides of concrete)                               | 14,672   | SF   | \$ 3.50      | \$ 51,352.00  | \$ -          | \$ 51,352.00  |
| Secondary Trails                                                                   |          |      |              |               |               |               |
| [DG] Decomposed Granite Surfacing (4" thick)                                       | 2,110    | SF   | \$ 3.50      | \$ 7,385.00   | \$ -          | \$ 7,385.00   |
| Additional Site Elements / Furnishings                                             |          |      |              |               |               |               |
| Removable Bollards                                                                 | 4        | EA   | \$ 600.00    | \$ 2,400.00   | \$ -          | \$ 2,400.00   |
| Pedestrian Street Crossings                                                        |          |      |              |               |               |               |
| Street Crossing Type 1 (incl. solar powered RRFB's, traffic control, mobilization) | 2        | EA   | \$ 17,240.00 | \$ 34,480.00  | \$ -          | \$ 34,480.00  |
| Street Crossing Type 2 (does not incl. RRFB's)                                     | 3        | EA   | \$ 3,000.00  | \$ 9,000.00   | \$ -          | \$ 9,000.00   |