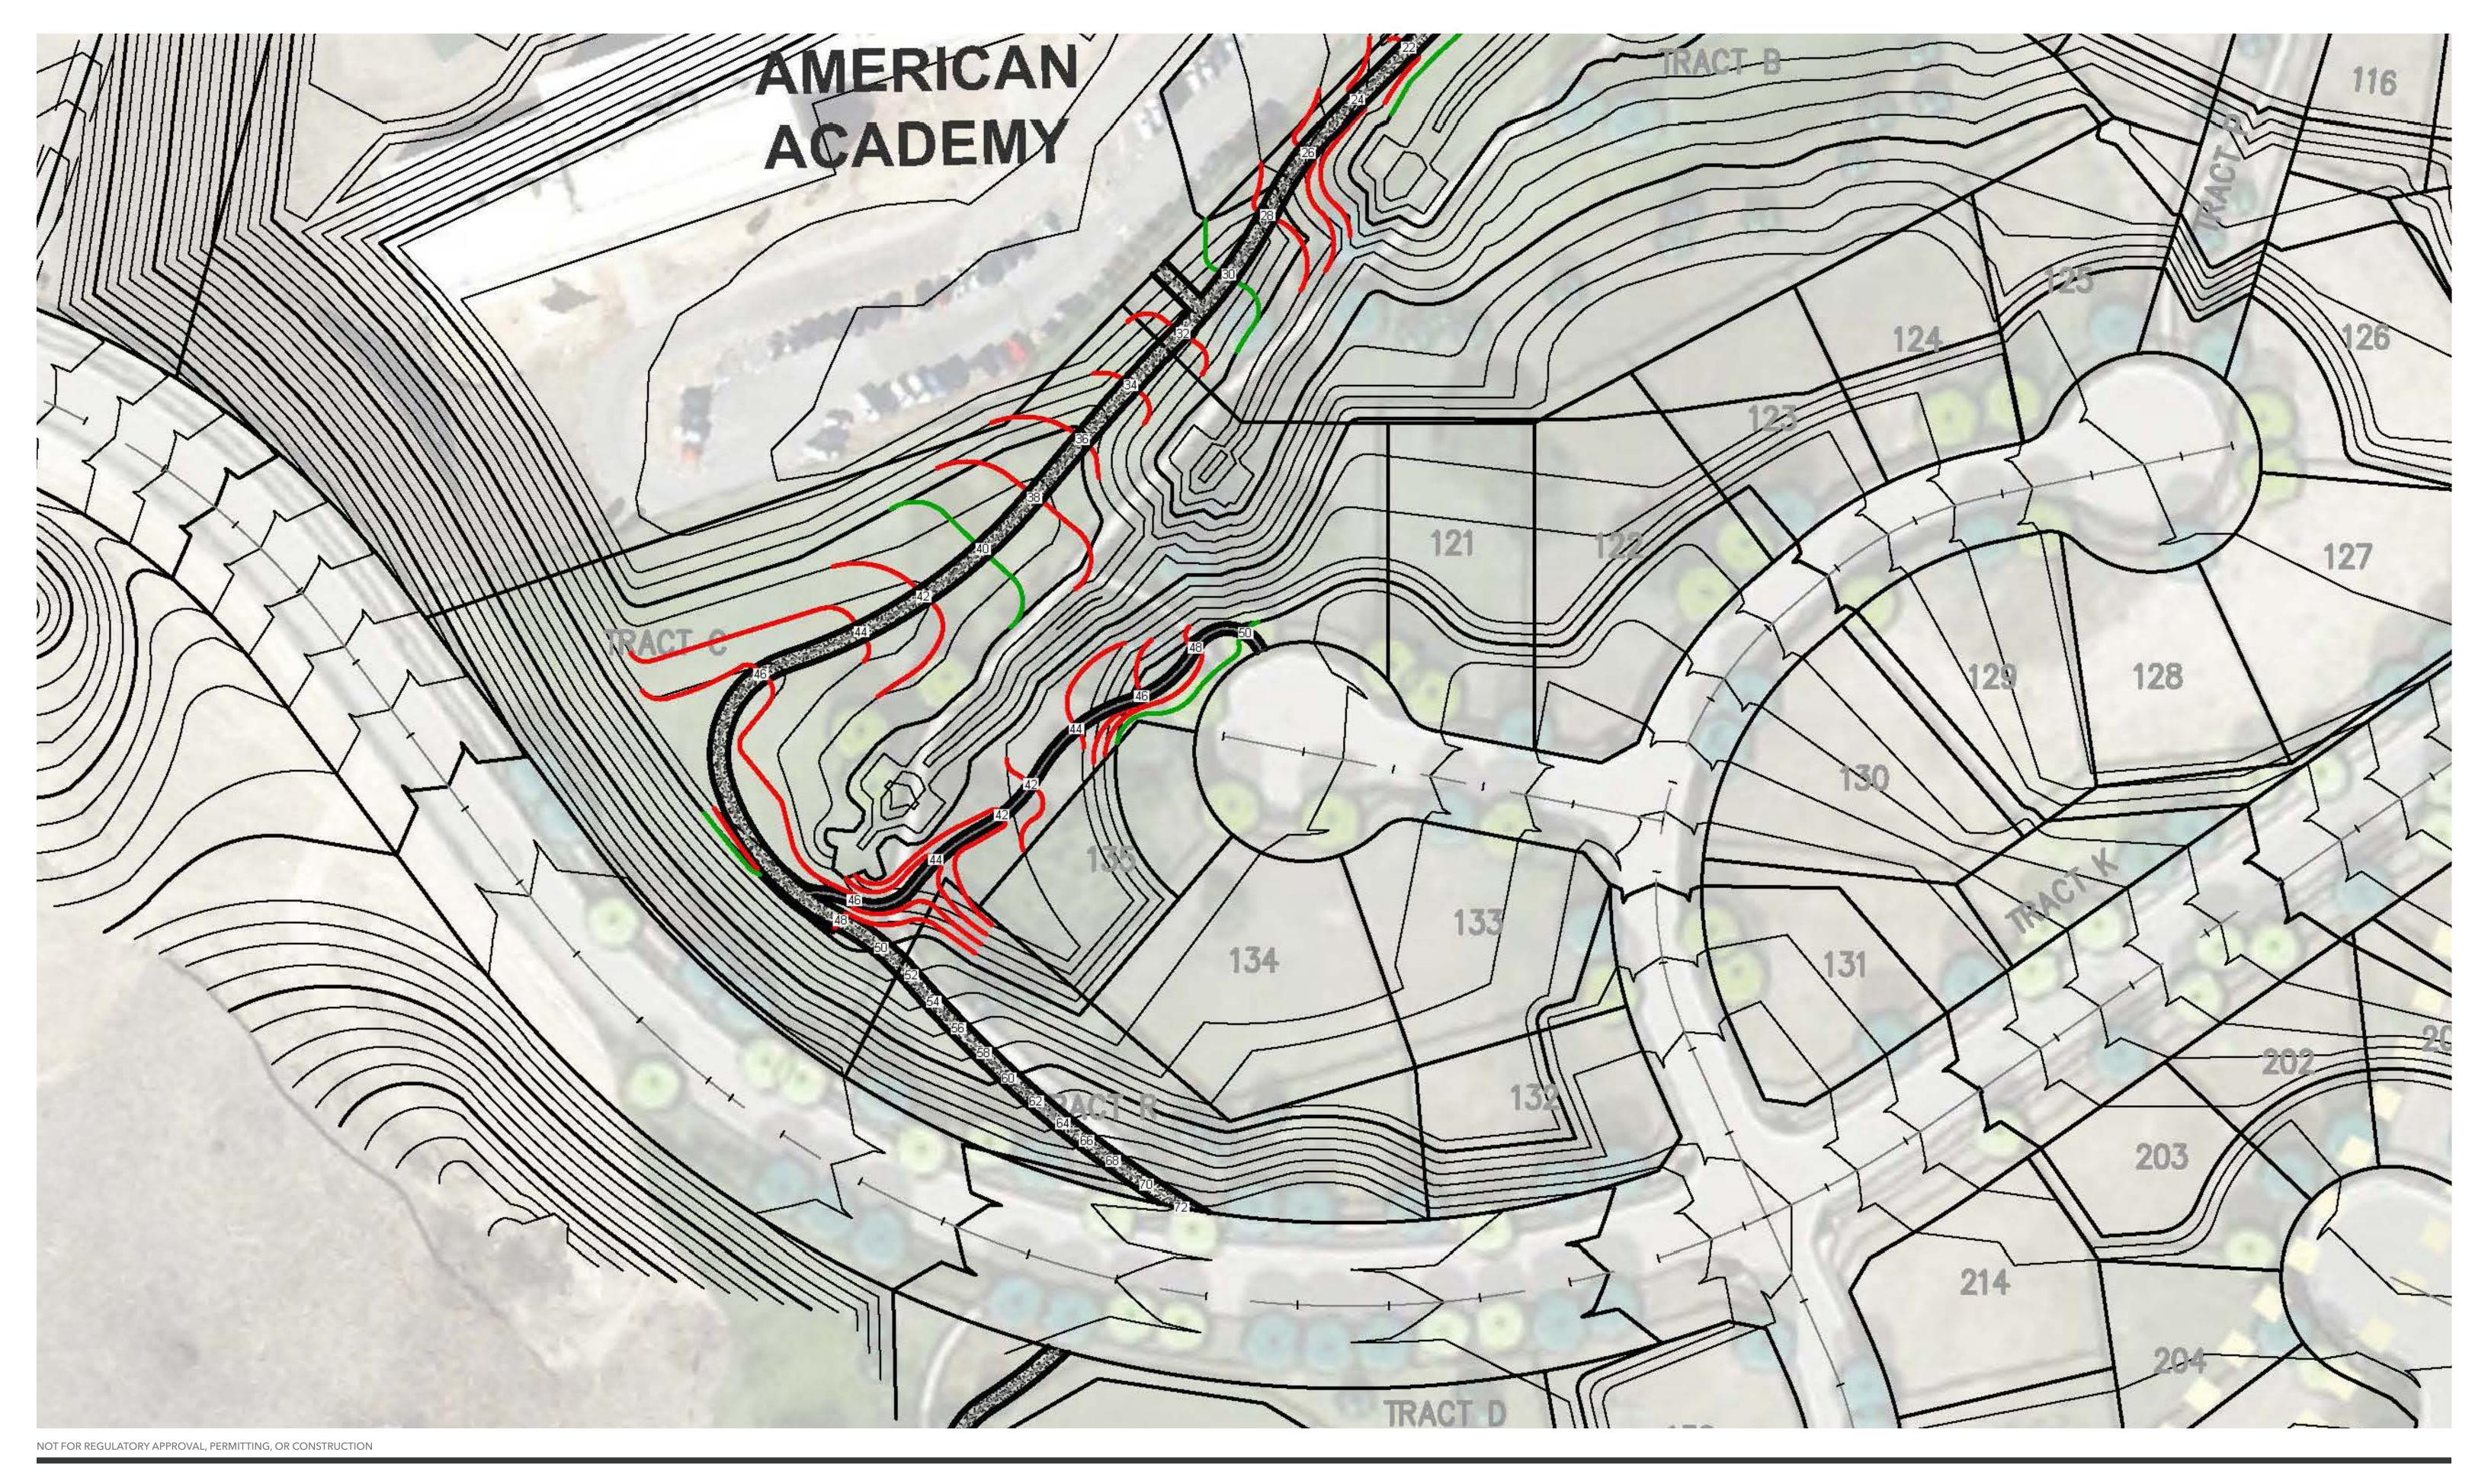

## FINAL TRAILS MASTER PLAN

trail planning around the community

Paved Walks (5'-12')

Pedestrian Safety Crosswalk

Crusher Fine Natural Trail

Softscape 'Desire' Lines

Bike Lane / Shoulder

Missing Trail Connections

Single Track Bike Trail

Natural Trail Opportunities at Overlooks

West Drainage Corridor

West Drainage Slope

East Drainage Corridor

Potential Connections - Sloped Drainage Corridors

| Lennar Trail Elements                                                              |          |      |              |               |               |               |
|------------------------------------------------------------------------------------|----------|------|--------------|---------------|---------------|---------------|
| Item                                                                               | Unit Qty | Unit | Unit Cost    | Base-Total    | Extended Cost | Total         |
| Primary Trails                                                                     |          |      |              |               |               |               |
| Standard Gray Concrete (incl. 4" thick, subgrade)                                  | 29,344   | SF   | \$ 5.00      | \$ 146,720.00 | \$ -          | \$ 146,720.00 |
| DG 2' Singletrack side path (both sides of concrete)                               | 14,672   | SF   | \$ 3.50      | \$ 51,352.00  | \$ -          | \$ 51,352.00  |
| Secondary Trails                                                                   |          |      |              |               |               |               |
| [DG] Decomposed Granite Surfacing (4" thick)                                       | 2,110    | SF   | \$ 3.50      | \$ 7,385.00   | \$ -          | \$ 7,385.00   |
| Additional Site Elements / Furnishings                                             |          |      |              |               |               |               |
| Removable Bollards                                                                 | 4        | EA   | \$ 600.00    | \$ 2,400.00   | \$ -          | \$ 2,400.00   |
| Pedestrian Street Crossings                                                        |          |      |              |               |               |               |
| Street Crossing Type 1 (incl. solar powered RRFB's, traffic control, mobilization) | 2        | EA   | \$ 17,240.00 | \$ 34,480.00  | \$ -          | \$ 34,480.00  |
| Street Crossing Type 2 (does not incl. RRFB's)                                     | 3        | EA   | \$ 3,000.00  | \$ 9,000.00   | \$ -          | \$ 9,000.00   |

3,668 If of primary trail, assumed 8' width; recommend 4"-6" thick if vehicular use & maintenance will be common, good subgrade prep.

2' wide singletrack side path alongside primary concrete path, for runners/bikers

**422 If** of secondary trail, assumed 5' width

Quantity & Needs TBD

5 street crossings shown on prelim. diagram; To use pricing based on previous street crossing installed at City of Castle Pines

Subtotal 251,337.00 Contingency (20%) 50,267.40