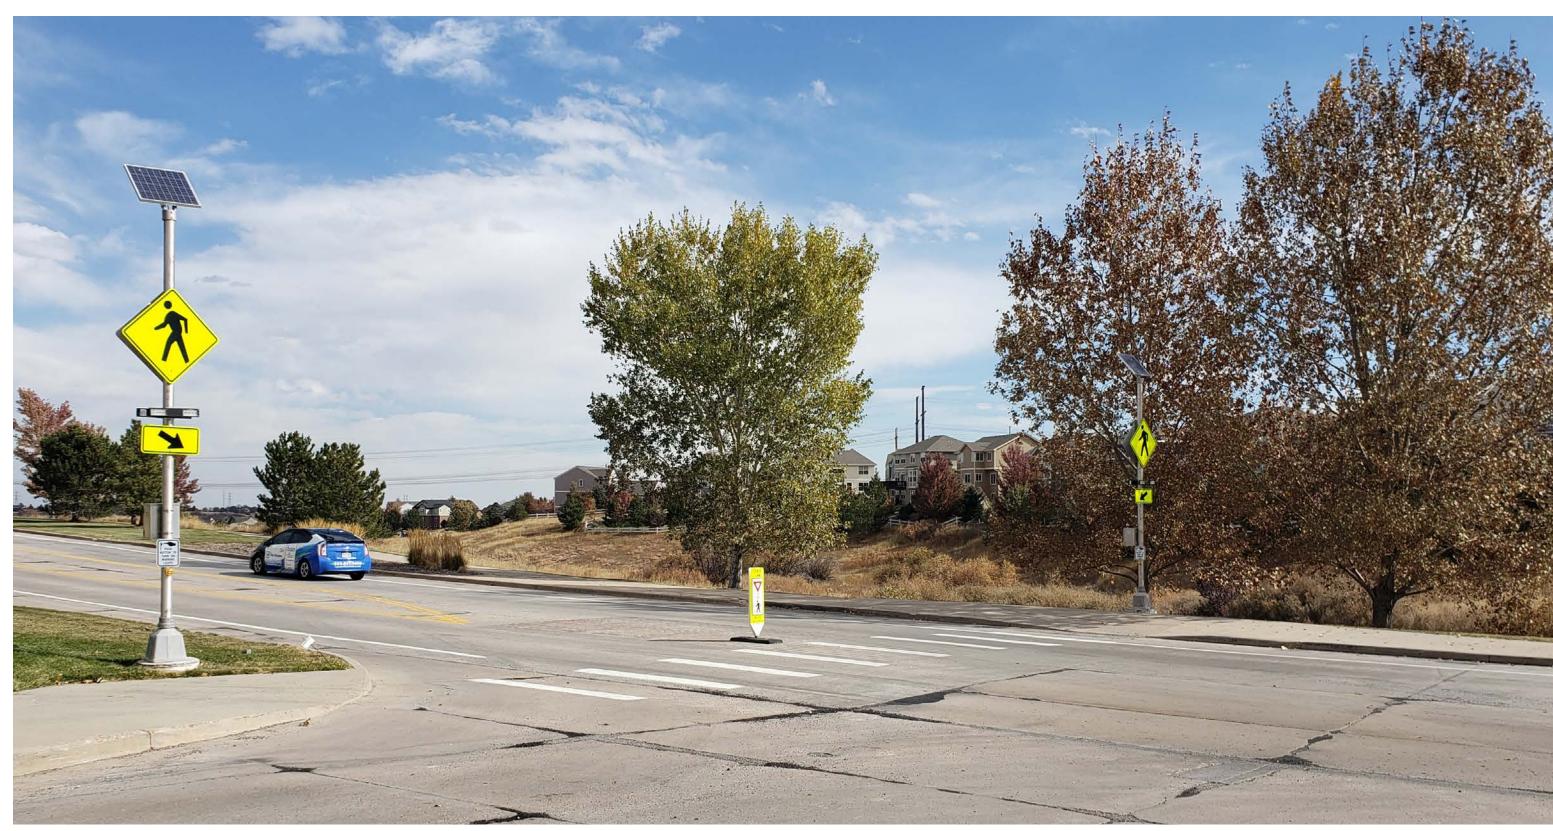

## FINAL TRAILS MASTER PLAN

trail planning around the community

Paved Walks (5'-12')

Pedestrian Safety Crosswalk

Crusher Fine Natural Trail

Softscape 'Desire' Lines

Bike Lane / Shoulder

Missing Trail Connections

**422 If** of secondary trail, assumed 5' width

Quantity & Needs TBD

5 street crossings shown on prelim. diagram; To use pricing based on previous street crossing installed at City of Castle Pines

Subtotal 251,337.00 Contingency (20%) 50,267.40