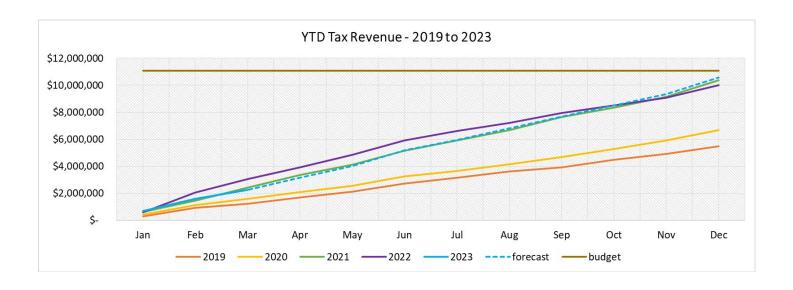

### **TOTAL TAX REVENUE**

- Total tax revenue 20% of the budget is received and is 26% (\$862,133) lower than in 2022.
- Sales tax revenue is ON TARGETTO MEET BUDGET 20% of the budget is received and is 2% (\$16,244) more than in 2022.
- Construction materials use tax revenue is PROJECTING LOWER THAN BUDGET 9% of the budget is received and is 76% (\$961,834) lower than in 2022. The slowdown in new home construction that started in 2022 is continuing into 2023. This is likely because of higher interest rates and inflation. There were 35 building permits issued for new home construction through March, compared to 181 permits in 2022.
- Property tax revenue is ON TARGET TO MEET BUDGET 45% of the budget is received and is 7% (\$34,786) more than in 2022. Most of the property tax is received through the first half of the year and 100% of the budget is typical for August through December. Most property tax is collected in February, followed by June, then April/May.
- Motor vehicle use tax ON TARGET TO MEET BUDGET 24% of the budget is received and is 30% (\$106,330) more than in 2022.