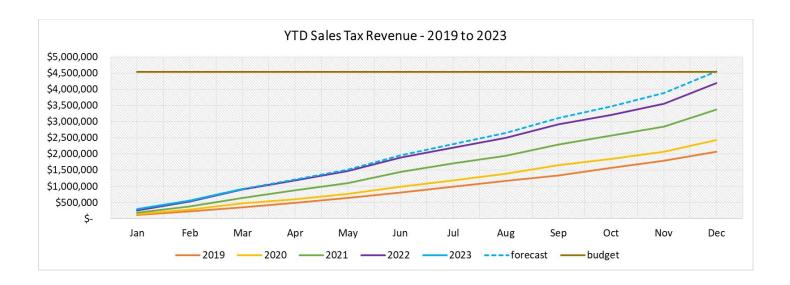

## **SALES TAX REVENUE**

- Total tax revenue 20% of the budget is received and is 26% (\$862,133) lower than in 2022.
- Sales tax revenue is ON TARGETTO MEET BUDGET 20% of the budget is received and is 2% (\$16,244) more than in 2022.
- Construction materials use tax revenue is PROJECTING LOWER THAN BUDGET 9% of the budget is received and is 76% (\$961,834) lower than in 2022. The slowdown in new home construction that started in 2022 is continuing into 2023. This is likely because of higher interest rates and inflation. There were 35 building permits issued for new home construction through March, compared to 181 permits in 2022.
- Property tax revenue is ON TARGET TO MEET BUDGET 45% of the budget is received and is 7% (\$34,786) more than in 2022. Most of the property tax is received through the first half of the year and 100% of the budget is typical for August through December. Most property tax is collected in February, followed by June, then April/May.
- Motor vehicle use tax ON TARGET TO MEET BUDGET 24% of the budget is received and is 30% (\$106,330) more than in 2022.