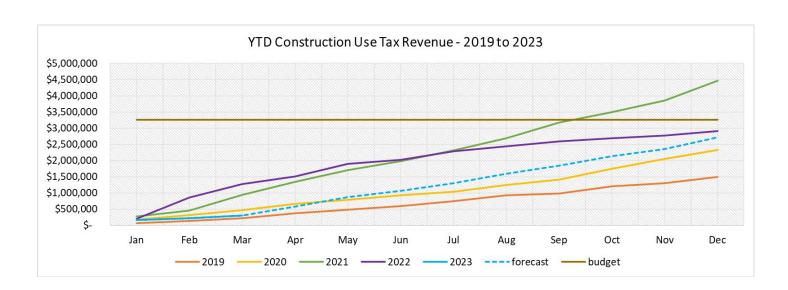

- Total tax revenue 20% of the budget is received and is 26% (\$862,133) lower than in 2022.
- Sales tax revenue is ON TARGETTO MEET BUDGET 20% of the budget is received and is 2% (\$16,244) more than in 2022.
- Construction materials use tax revenue is PROJECTING LOWER THAN BUDGET 9% of the budget is received and is 76% (\$961,834) lower than in 2022. The slowdown in new home construction that started in 2022 is continuing into 2023. This is likely because of higher interest rates and inflation. There were 35 building permits issued for new home construction through March, compared to 181 permits in 2022.
- Property tax revenue is ON TARGET TO MEET BUDGET 45% of the budget is received and is 7% (\$34,786) more than in 2022. Most of the property tax is received through the first half of the year and 100% of the budget is typical for August through December. Most property tax is collected in February, followed by June, then April/May.
- Motor vehicle use tax ON TARGET TO MEET BUDGET 24% of the budget is received and is 30% (\$106,330) more than in 2022.

### **CONSTRUCTION USE TAX REVENUE**