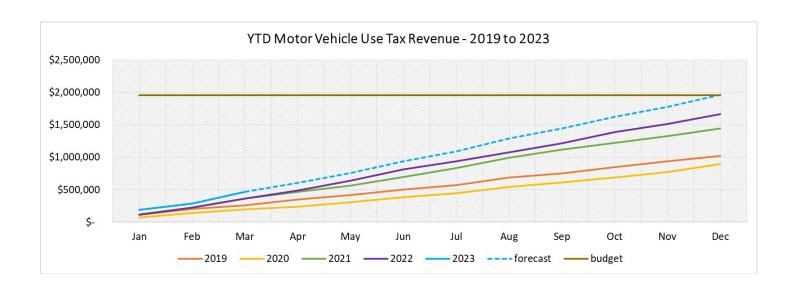

- Total tax revenue 20% of the budget is received and is 26% (\$862,133) lower than in 2022.
- Sales tax revenue is ON TARGETTO MEET BUDGET 20% of the budget is received and is 2% (\$16,244) more than in 2022.
- Construction materials use tax revenue is PROJECTING LOWER THAN BUDGET 9% of the budget is received and is 76% (\$961,834) lower than in 2022. The slowdown in new home construction that started in 2022 is continuing into 2023. This is likely because of higher interest rates and inflation. There were 35 building permits issued for new home construction through March, compared to 181 permits in 2022.
- Property tax revenue is ON TARGET TO MEET BUDGET 45% of the budget is received and is 7% (\$34,786) more than in 2022. Most of the property tax is received through the first half of the year and 100% of the budget is typical for August through December. Most property tax is collected in February, followed by June, then April/May.
- Motor vehicle use tax ON TARGET TO MEET BUDGET 24% of the budget is received and is 30% (\$106,330) more than in 2022.

## **MOTOR VEHICLE USE TAX REVENUE**