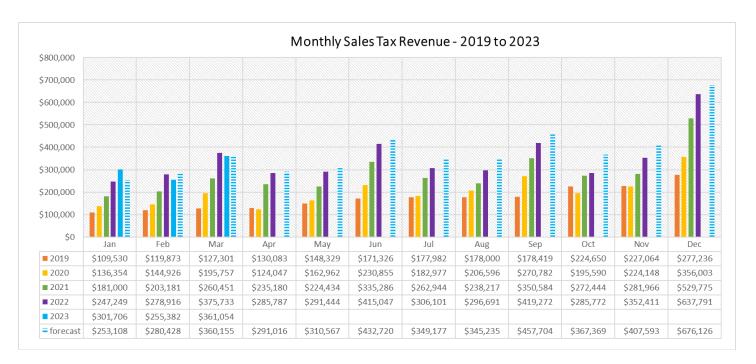

## **SALES TAX REVENUE**

- Total tax revenue 20% of the budget is received and is 26% (\$862,133) lower than in 2022.
- Sales tax revenue is ON TARGETTO MEET BUDGET 20% of the budget is received and is 2% (\$16,244) more than in 2022.
- Construction materials use tax revenue is PROJECTING LOWER THAN BUDGET 9% of the budget is received and is 76% (\$961,834) lower than in 2022. The slowdown in new home construction that started in 2022 is continuing into 2023. This is likely because of higher interest rates and inflation. There were 35 building permits issued for new home construction through March, compared to 181 permits in 2022.
- Property tax revenue is ON TARGET TO MEET BUDGET 45% of the budget is received and is 7% (\$34,786) more than in 2022. Most of the property tax is received through the first half of the year and 100% of the budget is typical for August through December. Most property tax is collected in February, followed by June, then April/May.
- Motor vehicle use tax ON TARGET TO MEET BUDGET 24% of the budget is received and is 30% (\$106,330) more than in 2022.