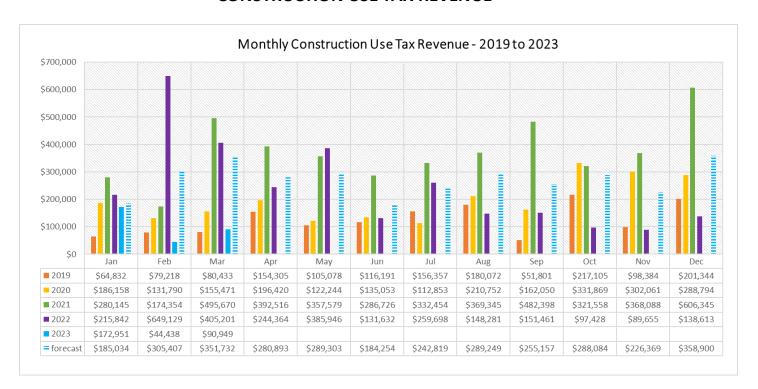

### **CONSTRUCTION USE TAX REVENUE**

- Total tax revenue 20% of the budget is received and is 26% (\$862,133) lower than in 2022.
- Sales tax revenue is ON TARGETTO MEET BUDGET 20% of the budget is received and is 2% (\$16,244) more than in 2022.
- Construction materials use tax revenue is PROJECTING LOWER THAN BUDGET 9% of the budget is received and is 76% (\$961,834) lower than in 2022. The slowdown in new home construction that started in 2022 is continuing into 2023. This is likely because of higher interest rates and inflation. There were 35 building permits issued for new home construction through March, compared to 181 permits in 2022.
- Property tax revenue is ON TARGET TO MEET BUDGET 45% of the budget is received and is 7% (\$34,786) more than in 2022. Most of the property tax is received through the first half of the year and 100% of the budget is typical for August through December. Most property tax is collected in February, followed by June, then April/May.
- Motor vehicle use tax ON TARGET TO MEET BUDGET 24% of the budget is received and is 30% (\$106,330) more than in 2022.