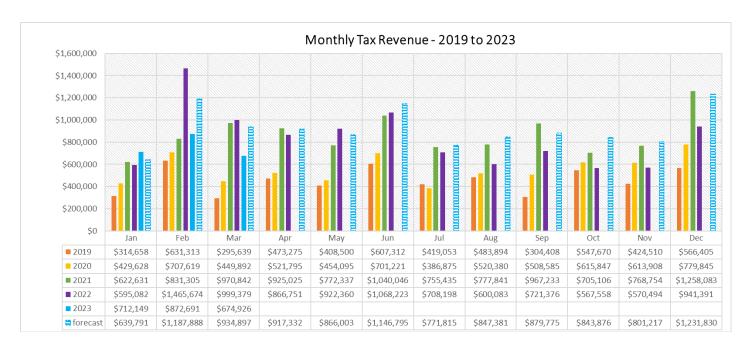

### **TOTAL TAX REVENUE**

- Total tax revenue 20% of the budget is received and is 26% (\$862,133) lower than in 2022.
- Sales tax revenue is ON TARGETTO MEET BUDGET 20% of the budget is received and is 2% (\$16,244) more than in 2022.
- Construction materials use tax revenue is PROJECTING LOWER THAN BUDGET 9% of the budget is received and is 76% (\$961,834) lower than in 2022. The slowdown in new home construction that started in 2022 is continuing into 2023. This is likely because of higher interest rates and inflation. There were 35 building permits issued for new home construction through March, compared to 181 permits in 2022.
- Property tax revenue is ON TARGET TO MEET BUDGET 45% of the budget is received and is 7% (\$34,786) more than in 2022. Most of the property tax is received through the first half of the year and 100% of the budget is typical for August through December. Most property tax is collected in February, followed by June, then April/May.
- Motor vehicle use tax ON TARGET TO MEET BUDGET 24% of the budget is received and is 30% (\$106,330) more than in 2022.