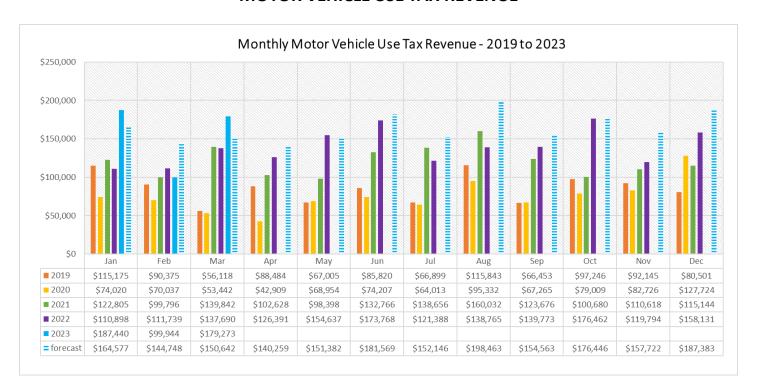

- Total tax revenue 20% of the budget is received and is 26% (\$862,133) lower than in 2022.
- Sales tax revenue is ON TARGETTO MEET BUDGET 20% of the budget is received and is 2% (\$16,244) more than in 2022.
- Construction materials use tax revenue is PROJECTING LOWER THAN BUDGET 9% of the budget is received and is 76% (\$961,834) lower than in 2022. The slowdown in new home construction that started in 2022 is continuing into 2023. This is likely because of higher interest rates and inflation. There were 35 building permits issued for new home construction through March, compared to 181 permits in 2022.
- Property tax revenue is ON TARGET TO MEET BUDGET 45% of the budget is received and is 7% (\$34,786) more than in 2022. Most of the property tax is received through the first half of the year and 100% of the budget is typical for August through December. Most property tax is collected in February, followed by June, then April/May.
- Motor vehicle use tax ON TARGET TO MEET BUDGET 24% of the budget is received and is 30% (\$106,330) more than in 2022.

## **MOTOR VEHICLE USE TAX REVENUE**