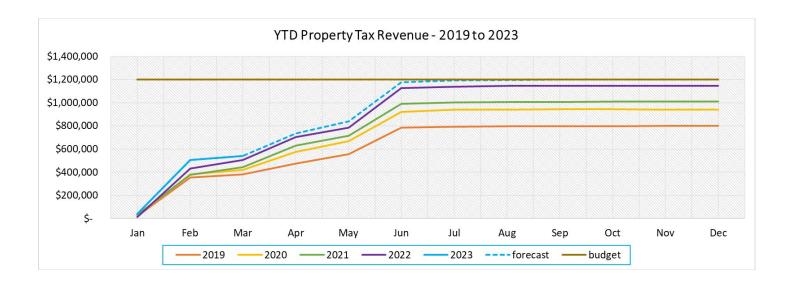

## **PROPERTY TAX REVENUE**

- Total tax revenue 20% of the budget is received and is 26% (\$862,133) lower than in 2022.
- Sales tax revenue is ON TARGETTO MEET BUDGET 20% of the budget is received and is 2% (\$16,244) more than in 2022.
- Construction materials use tax revenue is PROJECTING LOWER THAN BUDGET 9% of the budget is received and is 76% (\$961,834) lower than in 2022. The slowdown in new home construction that started in 2022 is continuing into 2023. This is likely because of higher interest rates and inflation. There were 35 building permits issued for new home construction through March, compared to 181 permits in 2022.
- Property tax revenue is ON TARGET TO MEET BUDGET 45% of the budget is received and is 7% (\$34,786) more than in 2022. Most of the property tax is received through the first half of the year and 100% of the budget is typical for August through December. Most property tax is collected in February, followed by June, then April/May.
- Motor vehicle use tax ON TARGET TO MEET BUDGET 24% of the budget is received and is 30% (\$106,330) more than in 2022.