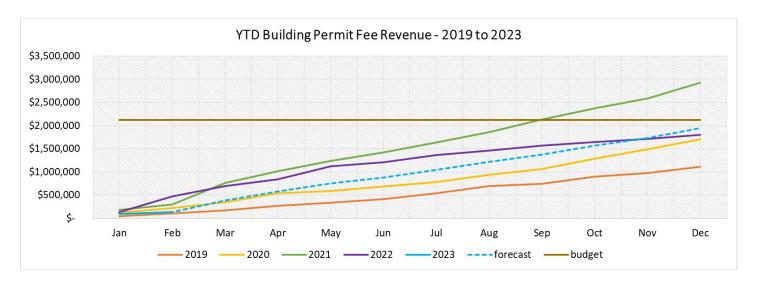

- Charges for services revenue is PROJECTING LOWER THAN BUDGET 11% of the budget is received and is 64% (\$489,020) lower than in 2022.
- Building permit revenue is PROJECTING LOWER THAN BUDGET 11% of the budget is received and is 65% (\$452,461) lower than in 2022. The slowdown in new home construction that started in 2022 is continuing into 2023. This is likely because of higher interest rates and inflation. There were 35 building permits issued for new home construction through March, compared to 181 permits in 2022. Building permit revenue is directly related to building services expenditures and the expenditures will be proportionally lower than the budgeted amount, as well.

## **BUILDING PERMIT FEE REVENUE**