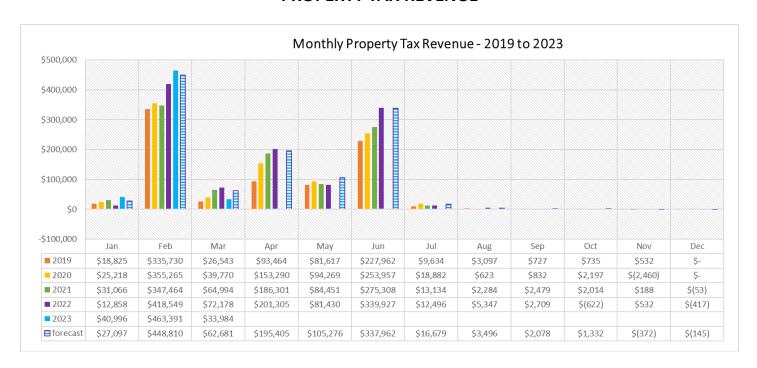

## **PROPERTY TAX REVENUE**

- Total tax revenue 20% of the budget is received and is 26% (\$862,133) lower than in 2022.
- Sales tax revenue is ON TARGETTO MEET BUDGET 20% of the budget is received and is 2% (\$16,244) more than in 2022.
- Construction materials use tax revenue is PROJECTING LOWER THAN BUDGET 9% of the budget is received and is 76% (\$961,834) lower than in 2022. The slowdown in new home construction that started in 2022 is continuing into 2023. This is likely because of higher interest rates and inflation. There were 35 building permits issued for new home construction through March, compared to 181 permits in 2022.
- Property tax revenue is ON TARGET TO MEET BUDGET 45% of the budget is received and is 7% (\$34,786) more than in 2022. Most of the property tax is received through the first half of the year and 100% of the budget is typical for August through December. Most property tax is collected in February, followed by June, then April/May.
- Motor vehicle use tax ON TARGET TO MEET BUDGET 24% of the budget is received and is 30% (\$106,330) more than in 2022.