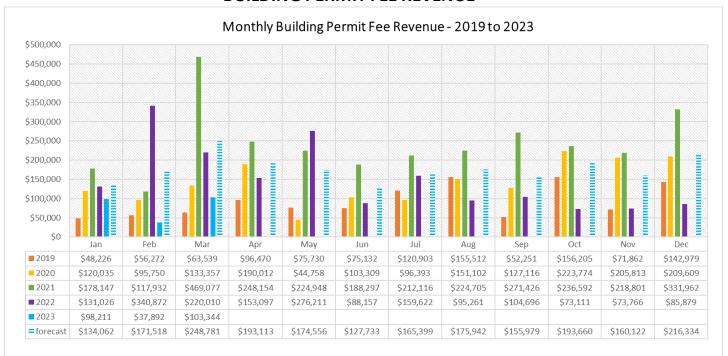

- Charges for services revenue is PROJECTING LOWER THAN BUDGET 11% of the budget is received and is 64% (\$489,020) lower than in 2022.
- Building permit revenue is PROJECTING LOWER THAN BUDGET 11% of the budget is received and is 65% (\$452,461) lower than in 2022. The slowdown in new home construction that started in 2022 is continuing into 2023. This is likely because of higher interest rates and inflation. There were 35 building permits issued for new home construction through March, compared to 181 permits in 2022. Building permit revenue is directly related to building services expenditures and the expenditures will be proportionally lower than the budgeted amount, as well.

## **BUILDING PERMIT FEE REVENUE**