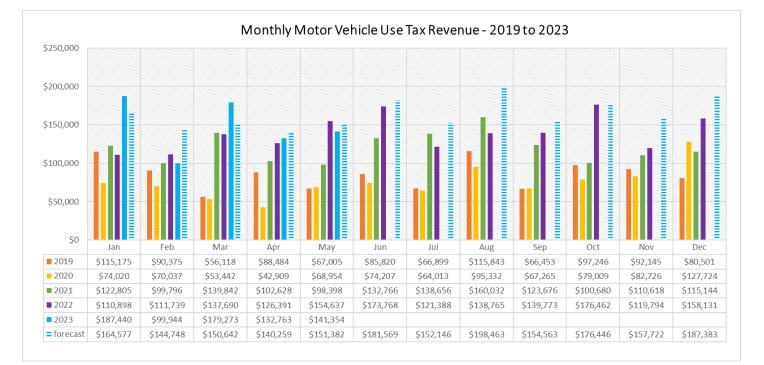

# MOTOR VEHICLE USE TAX REVENUE

• Total tax revenue - 35% of the budget is received and is 20% (\$1,041,852) lower than 2022 YTD.

- Sales tax revenue is ON TARGET TO MEET BUDGET 34% of the budget is received and is 4% (\$58,887) more than 2022 YTD.
- Construction materials use tax revenue is PROJECTING LOWER THAN BUDGET 22% of the budget is
  received and is 62% (\$1,174,060) lower than 2022 YTD. The slowdown in new home construction that
  started around June 2022 is continuing into 2023. This is likely because of increased interest rates and
  inflation. There were 90 building permits issued YTD for new home construction, compared to 267
  permits 2022 YTD.
- Property tax revenue is ON TARGET TO MEET BUDGET 68% of the budget is received and is 3% (\$25,172) more than 2022 YTD. Most of the property tax is received through the first half of the year, and 100% of the budget is typical for August through December. Most property tax is collected in February, followed by June, then April/May.
- Motor vehicle use tax ON TARGET TO MEET BUDGET 38% of the budget is received and is 16% (\$99,419) more than 2022 YTD.