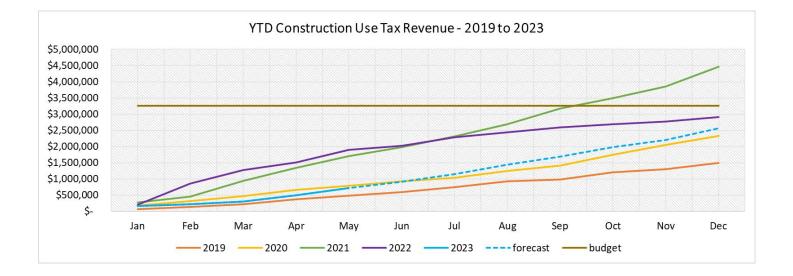

## CONSTRUCTION USE TAX REVENUE

• Total tax revenue - 35% of the budget is received and is 20% (\$1,041,852) lower than 2022 YTD.

- Sales tax revenue is ON TARGET TO MEET BUDGET 34% of the budget is received and is 4% (\$58,887) more than 2022 YTD.
- Construction materials use tax revenue is PROJECTING LOWER THAN BUDGET 22% of the budget is
  received and is 62% (\$1,174,060) lower than 2022 YTD. The slowdown in new home construction that
  started around June 2022 is continuing into 2023. This is likely because of increased interest rates and
  inflation. There were 90 building permits issued YTD for new home construction, compared to 267
  permits 2022 YTD.
- Property tax revenue is ON TARGET TO MEET BUDGET 68% of the budget is received and is 3% (\$25,172) more than 2022 YTD. Most of the property tax is received through the first half of the year, and 100% of the budget is typical for August through December. Most property tax is collected in February, followed by June, then April/May.
- Motor vehicle use tax ON TARGET TO MEET BUDGET 38% of the budget is received and is 16% (\$99,419) more than 2022 YTD.