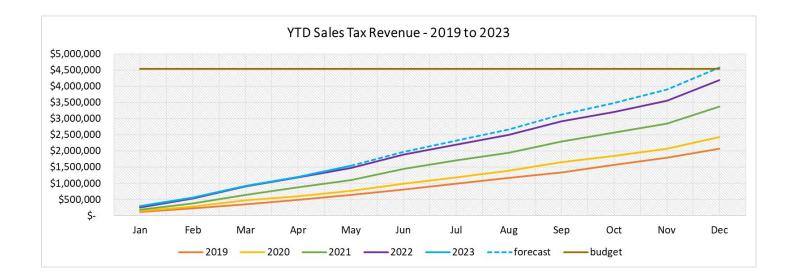

# TOTAL TAX REVENUE

## SALES TAX REVENUE

• Total tax revenue - 35% of the budget is received and is 20% (\$1,041,852) lower than 2022 YTD.

- Sales tax revenue is ON TARGET TO MEET BUDGET 34% of the budget is received and is 4% (\$58,887) more than 2022 YTD.
- Construction materials use tax revenue is PROJECTING LOWER THAN BUDGET 22% of the budget is
  received and is 62% (\$1,174,060) lower than 2022 YTD. The slowdown in new home construction that
  started around June 2022 is continuing into 2023. This is likely because of increased interest rates and
  inflation. There were 90 building permits issued YTD for new home construction, compared to 267
  permits 2022 YTD.
- Property tax revenue is ON TARGET TO MEET BUDGET 68% of the budget is received and is 3% (\$25,172) more than 2022 YTD. Most of the property tax is received through the first half of the year, and 100% of the budget is typical for August through December. Most property tax is collected in February, followed by June, then April/May.
- Motor vehicle use tax ON TARGET TO MEET BUDGET 38% of the budget is received and is 16% (\$99,419) more than 2022 YTD.