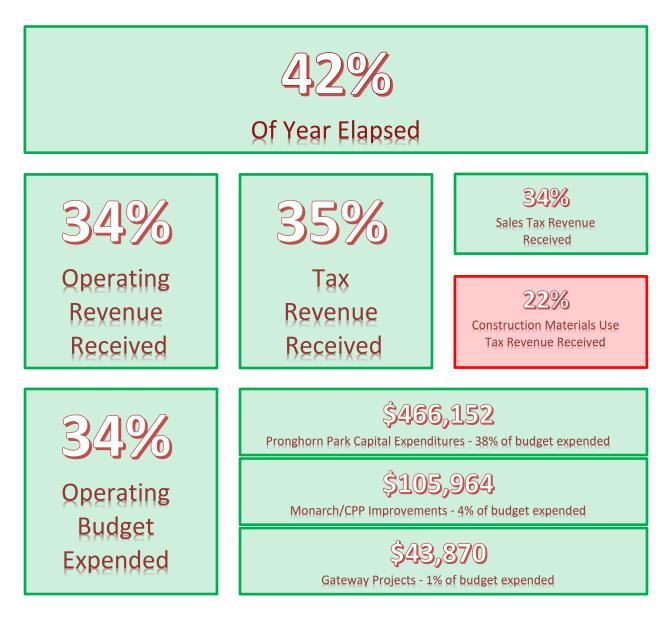

### **GENERAL FUND**

<u>**Revenues**</u> - primarily reported on an accrual basis.

Overall, 34% of the operating revenue budget is received, and revenue is 18% or \$1,326,080 lower than 2022 YTD.

| General Fund             | 2023<br>Budget | 2023 YTD<br>Actual<br>(unaudited) | Balance<br>Remaining | % of<br>budget<br>received | 2022 YTD<br>Actual<br>(unaudited) | \$ change      | % change |
|--------------------------|----------------|-----------------------------------|----------------------|----------------------------|-----------------------------------|----------------|----------|
| <b>Operating Revenue</b> |                |                                   |                      |                            |                                   |                |          |
| Taxes                    | \$ 11,848,200  | \$ 4,150,257                      | \$ 7,697,943         | 35%                        | \$ 5,192,109                      | \$ (1,041,852) | -20%     |
| Licenses/Permits         | 237,000        | 90,418                            | 146,582              | 38%                        | 136,073                           | (45,655)       | -34%     |
| Intergovernmental        | 1,825,800      | 615,758                           | 1,210,042            | 34%                        | 708,006                           | (92,248)       | -13%     |
| Charges for Services     | 2,480,000      | 905,654                           | 1,574,346            | 37%                        | 1,251,697                         | (346,043)      | -28%     |
| Fines and Forfeitures    | 62,900         | 109,312                           | (46,412)             | 174%                       | 24,170                            | 85,142         | 352%     |
| Other                    | 1,304,800      | 158,727                           | 1,146,073            | 12%                        | 44,152                            | 114,576        | 260%     |
| Total                    | \$ 17,758,700  | \$ 6,030,126                      | \$ 11,728,574        | 34%                        | \$ 7,356,207                      | \$ (1,326,080) | -18%     |

### Tax Revenue

| GENERAL FUND                        | 2023<br>Budget | 2023 YTD<br>Actual<br>(unaudited) | Balance<br>Remaining | % of<br>budget<br>received | 2022 YTD<br>Actual<br>(unaudited) | \$ change   | % change |
|-------------------------------------|----------------|-----------------------------------|----------------------|----------------------------|-----------------------------------|-------------|----------|
| REVENUE                             |                |                                   |                      |                            |                                   |             |          |
| Taxes                               |                |                                   |                      |                            |                                   |             |          |
| Property Tax                        | \$ 1,200,30    | ) \$ 811,492                      | \$ 388,808           | 68%                        | \$ 786,320                        | \$ 25,172   | 3%       |
| Specific Ownership Tax              | 120,00         | 46,521                            | 73,479               | 39%                        | 41,960                            | 4,561       | 11%      |
| Sales Tax                           | 4,531,20       | 1,538,016                         | 2,993,184            | 34%                        | 1,479,129                         | 58,887      | 4%       |
| Sales Tax - Collections/Enforcement | -              | -                                 | -                    | n/a                        | 99,519                            | (99,519)    | -100%    |
| Construction Materials Use Tax      | 3,257,20       | 726,422                           | 2,530,778            | 22%                        | 1,900,482                         | (1,174,060) | -62%     |
| Motor Vehicle Use Tax               | 1,959,90       | 740,774                           | 1,219,126            | 38%                        | 641,355                           | 99,419      | 16%      |
| Franchise - Electric                | 343,20         | 113,840                           | 229,360              | 33%                        | 104,850                           | 8,990       | 9%       |
| Franchise - Gas                     | 190,00         | 123,984                           | 66,016               | 65%                        | 93,254                            | 30,730      | 33%      |
| Franchise - Cable                   | 246,40         | 49,208                            | 197,192              | 20%                        | 45,240                            | 3,968       | 9%       |
| TOTAL TAXES                         | 11,848,20      | 4,150,257                         | 7,697,943            | 35%                        | 5,192,109                         | (1,041,852) | -20%     |

• Total tax revenue - 35% of the budget is received and is 20% (\$1,041,852) lower than 2022 YTD.

- Sales tax revenue is ON TARGET TO MEET BUDGET 34% of the budget is received and is 4% (\$58,887) more than 2022 YTD.
- Construction materials use tax revenue is PROJECTING LOWER THAN BUDGET 22% of the budget is
  received and is 62% (\$1,174,060) lower than 2022 YTD. The slowdown in new home construction that
  started around June 2022 is continuing into 2023. This is likely because of increased interest rates and
  inflation. There were 90 building permits issued YTD for new home construction, compared to 267
  permits 2022 YTD.
- Property tax revenue is ON TARGET TO MEET BUDGET 68% of the budget is received and is 3% (\$25,172) more than 2022 YTD. Most of the property tax is received through the first half of the year, and 100% of the budget is typical for August through December. Most property tax is collected in February, followed by June, then April/May.
- Motor vehicle use tax ON TARGET TO MEET BUDGET 38% of the budget is received and is 16% (\$99,419) more than 2022 YTD.

 Licenses and permits revenue is ON TARGET TO MEET BUDGET - 38% of the budget is received and is 34% (\$45,655) lower than 2022 YTD. GESC Permits revenue is accounted for in the new Stormwater Utility Fund beginning in 2023.

 Intergovernmental revenue is PROJECTING LOWER THAN BUDGET - 34% of the budget is received and is 12% (\$73,402) lower than in 2022. Construction materials use tax county shareback revenue is below budget expectations for the reason discussed in the tax revenue section above. Motor vehicle registration fee revenue and sales tax county shareback revenue seem to be lower than budget expectations, as well.

• Charges for services revenue is **PROJECTING LOWER THAN BUDGET** - 37% of the budget is received and is 28% (\$346,043) lower than 2022 YTD.

• Building permit fee revenue is **PROJECTING LOWER THAN BUDGET** - 32% of the budget is received and is 40% (\$445,672) lower than 2022 YTD. The slowdown in new home construction that started in 2022 is continuing into 2023. This is likely because of higher interest rates and inflation. Building permit revenue is directly related to building services expenditures, and the expenditures will be proportionally lower than the budgeted amount, as well.

### WITHIN BUDGET EXPECTATIONS

Operating expenditures are within budget, with 34% of the approved budget expended. Overall, total expenditures, including transfers, are 19% of the budget. Transfers to other funds are made as needed to balance the respective funds.