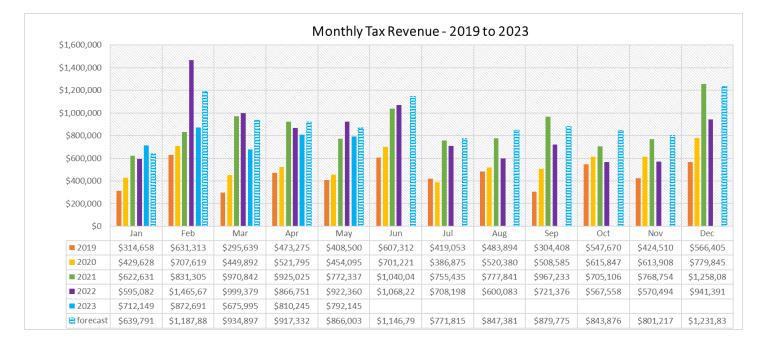

the budget is
  received and is 62% (\$1,174,060) lower than 2022 YTD. The slowdown in new home construction that
  started around June 2022 is continuing into 2023. This is likely because of increased interest rates and
  inflation. There were 90 building permits issued YTD for new home construction, compared to 267
  permits 2022 YTD.
- Property tax revenue is ON TARGET TO MEET BUDGET 68% of the budget is received and is 3% (\$25,172) more than 2022 YTD. Most of the property tax is received through the first half of the year, and 100% of the budget is typical for August through December. Most property tax is collected in February, followed by June, then April/May.
- Motor vehicle use tax ON TARGET TO MEET BUDGET 38% of the budget is received and is 16% (\$99,419) more than 2022 YTD.





# TOTAL TAX REVENUE





## SALES TAX REVENUE









# **PROPERTY TAX REVENUE**







## CONSTRUCTION USE TAX REVENUE







# MOTOR VEHICLE USE TAX REVENUE





### **Licenses and Permits Revenue**

| GENERAL FUND               | 2023<br>Budget | 2023 YTD<br>Actual<br>(unaudited) | Balance<br>Remaining | % of<br>budget<br>received | 2022 YTD<br>Actual<br>(unaudited) | \$ change | % change |
|----------------------------|----------------|-----------------------------------|----------------------|----------------------------|-----------------------------------|-----------|----------|
| REVENUE                    |                |                                   |                      |                            |                                   |           |          |
| Licenses