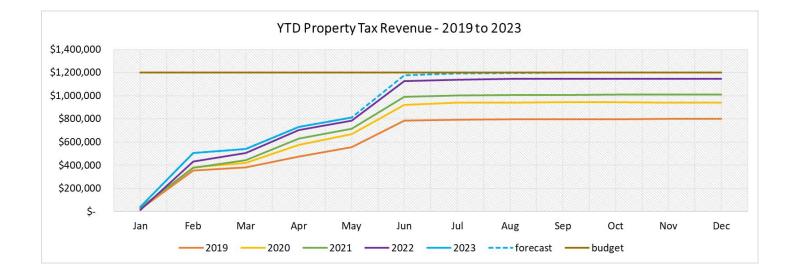

# **PROPERTY TAX REVENUE**

• Total tax revenue - 35% of the budget is received and is 20% (\$1,041,852) lower than 2022 YTD.

- Sales tax revenue is ON TARGET TO MEET BUDGET 34% of the budget is received and is 4% (\$58,887) more than 2022 YTD.
- Construction materials use tax revenue is PROJECTING LOWER THAN BUDGET 22% of the budget is
  received and is 62% (\$1,174,060) lower than 2022 YTD. The slowdown in new home construction that
  started around June 2022 is continuing into 2023. This is likely because of increased interest rates and
  inflation. There were 90 building permits issued YTD for new home construction, compared to 267
  permits 2022 YTD.
- Property tax revenue is ON TARGET TO MEET BUDGET 68% of the budget is received and is 3% (\$25,172) more than 2022 YTD. Most of the property tax is received through the first half of the year, and 100% of the budget is typical for August through December. Most property tax is collected in February, followed by June, then April/May.
- Motor vehicle use tax ON TARGET TO MEET BUDGET 38% of the budget is received and is 16% (\$99,419) more than 2022 YTD.