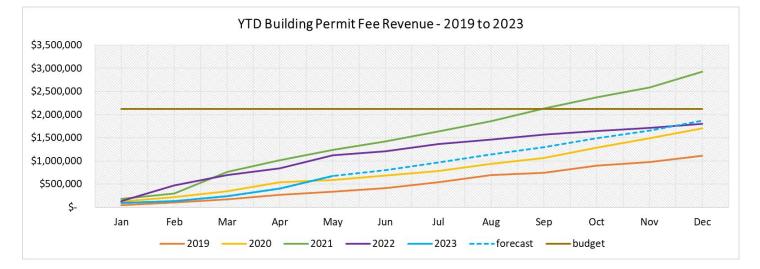

## **BUILDING PERMIT FEE REVENUE**

• Charges for services revenue is **PROJECTING LOWER THAN BUDGET** - 37% of the budget is received and is 28% (\$346,043) lower than 2022 YTD.

• Building permit fee revenue is **PROJECTING LOWER THAN BUDGET** - 32% of the budget is received and is 40% (\$445,672) lower than 2022 YTD. The slowdown in new home construction that started in 2022 is continuing into 2023. This is likely because of higher interest rates and inflation. Building permit revenue is directly related to building services expenditures, and the expenditures will be proportionally lower than the budgeted amount, as well.