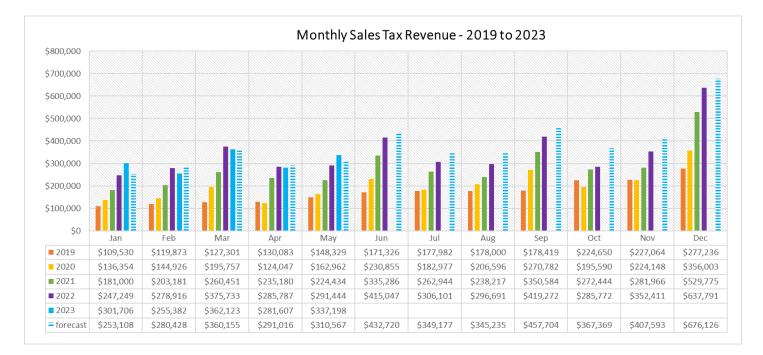

## SALES TAX REVENUE

• Total tax revenue - 35% of the budget is received and is 20% (\$1,041,852) lower than 2022 YTD.

- Sales tax revenue is ON TARGET TO MEET BUDGET 34% of the budget is received and is 4% (\$58,887) more than 2022 YTD.
- Construction materials use tax revenue is PROJECTING LOWER THAN BUDGET 22% of the budget is
  received and is 62% (\$1,174,060) lower than 2022 YTD. The slowdown in new home construction that
  started around June 2022 is continuing into 2023. This is likely because of increased interest rates and
  inflation. There were 90 building permits issued YTD for new home construction, compared to 267
  permits 2022 YTD.
- Property tax revenue is ON TARGET TO MEET BUDGET 68% of the budget is received and is 3% (\$25,172) more than 2022 YTD. Most of the property tax is received through the first half of the year, and 100% of the budget is typical for August through December. Most property tax is collected in February, followed by June, then April/May.
- Motor vehicle use tax ON TARGET TO MEET BUDGET 38% of the budget is received and is 16% (\$99,419) more than 2022 YTD.