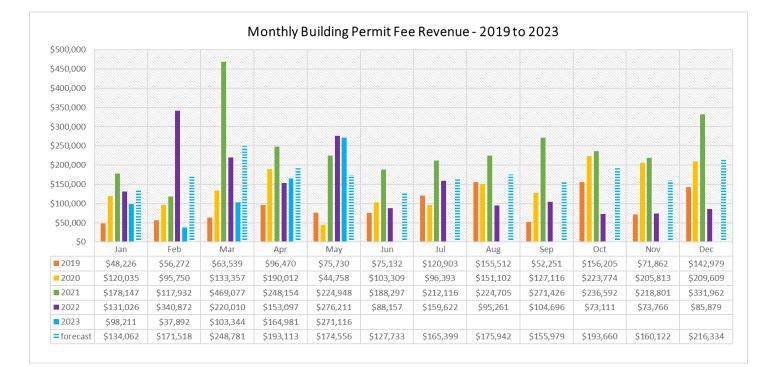

## **BUILDING PERMIT FEE REVENUE**

• Charges for services revenue is **PROJECTING LOWER THAN BUDGET** - 37% of the budget is received and is 28% (\$346,043) lower than 2022 YTD.

• Building permit fee revenue is **PROJECTING LOWER THAN BUDGET** - 32% of the budget is received and is 40% (\$445,672) lower than 2022 YTD. The slowdown in new home construction that started in 2022 is continuing into 2023. This is likely because of higher interest rates and inflation. Building permit revenue is directly related to building services expenditures, and the expenditures will be proportionally lower than the budgeted amount, as well.