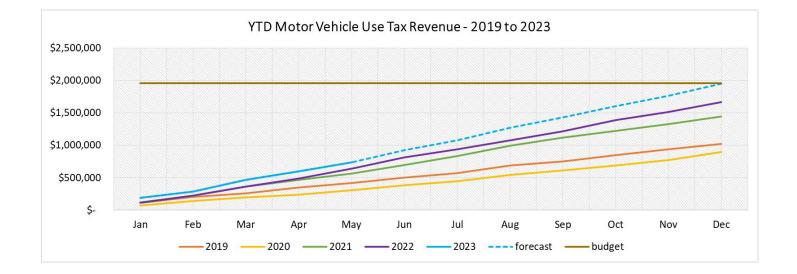

# MOTOR VEHICLE USE TAX REVENUE

• Total tax revenue - 35% of the budget is received and is 20% (\$1,041,852) lower than 2022 YTD.

- Sales tax revenue is ON TARGET TO MEET BUDGET 34% of the budget is received and is 4% (\$58,887) more than 2022 YTD.
- Construction materials use tax revenue is PROJECTING LOWER THAN BUDGET 22% of the budget is
  received and is 62% (\$1,174,060) lower than 2022 YTD. The slowdown in new home construction that
  started around June 2022 is continuing into 2023. This is likely because of increased interest rates and
  inflation. There were 90 building permits issued YTD for new home construction, compared to 267
  permits 2022 YTD.
- Property tax revenue is ON TARGET TO MEET BUDGET 68% of the budget is received and is 3% (\$25,172) more than 2022 YTD. Most of the property tax is received through the first half of the year, and 100% of the budget is typical for August through December. Most property tax is collected in February, followed by June, then April/May.
- Motor vehicle use tax ON TARGET TO MEET BUDGET 38% of the budget is received and is 16% (\$99,419) more than 2022 YTD.