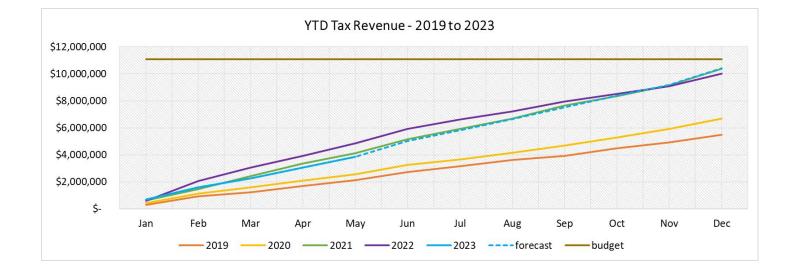

# TOTAL TAX REVENUE

• Total tax revenue - 35% of the budget is received and is 20% (\$1,041,852) lower than 2022 YTD.

- Sales tax revenue is ON TARGET TO MEET BUDGET 34% of the budget is received and is 4% (\$58,887) more than 2022 YTD.
- Construction materials use tax revenue is PROJECTING LOWER THAN BUDGET 22% of the budget is
  received and is 62% (\$1,174,060) lower than 2022 YTD. The slowdown in new home construction that
  started around June 2022 is continuing into 2023. This is likely because of increased interest rates and
  inflation. There were 90 building permits issued YTD for new home construction, compared to 267
  permits 2022 YTD.
- Property tax revenue is ON TARGET TO MEET BUDGET 68% of the budget is received and is 3% (\$25,172) more than 2022 YTD. Most of the property tax is received through the first half of the year, and 100% of the budget is typical for August through December. Most property tax is collected in February, followed by June, then April/May.
- Motor vehicle use tax ON TARGET TO MEET BUDGET 38% of the budget is received and is 16% (\$99,419) more than 2022 YTD.