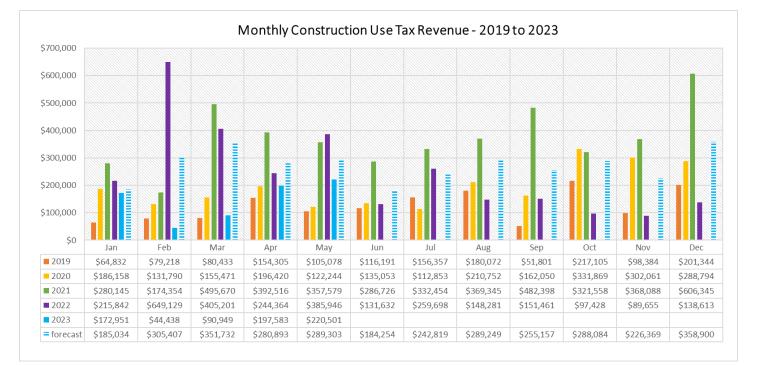

## CONSTRUCTION USE TAX REVENUE

• Total tax revenue - 35% of the budget is received and is 20% (\$1,041,852) lower than 2022 YTD.

- Sales tax revenue is ON TARGET TO MEET BUDGET 34% of the budget is received and is 4% (\$58,887) more than 2022 YTD.
- Construction materials use tax revenue is PROJECTING LOWER THAN BUDGET 22% of the budget is
  received and is 62% (\$1,174,060) lower than 2022 YTD. The slowdown in new home construction that
  started around June 2022 is continuing into 2023. This is likely because of increased interest rates and
  inflation. There were 90 building permits issued YTD for new home construction, compared to 267
  permits 2022 YTD.
- Property tax revenue is ON TARGET TO MEET BUDGET 68% of the budget is received and is 3% (\$25,172) more than 2022 YTD. Most of the property tax is received through the first half of the year, and 100% of the budget is typical for August through December. Most property tax is collected in February, followed by June, then April/May.
- Motor vehicle use tax ON TARGET TO MEET BUDGET 38% of the budget is received and is 16% (\$99,419) more than 2022 YTD.