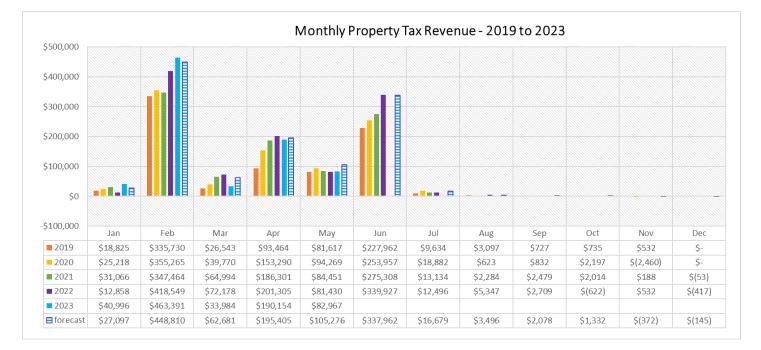

# **PROPERTY TAX REVENUE**

• Total tax revenue - 35% of the budget is received and is 20% (\$1,041,852) lower than 2022 YTD.

- Sales tax revenue is ON TARGET TO MEET BUDGET 34% of the budget is received and is 4% (\$58,887) more than 2022 YTD.
- Construction materials use tax revenue is PROJECTING LOWER THAN BUDGET 22% of the budget is
  received and is 62% (\$1,174,060) lower than 2022 YTD. The slowdown in new home construction that
  started around June 2022 is continuing into 2023. This is likely because of increased interest rates and
  inflation. There were 90 building permits issued YTD for new home construction, compared to 267
  permits 2022 YTD.
- Property tax revenue is ON TARGET TO MEET BUDGET 68% of the budget is received and is 3% (\$25,172) more than 2022 YTD. Most of the property tax is received through the first half of the year, and 100% of the budget is typical for August through December. Most property tax is collected in February, followed by June, then April/May.
- Motor vehicle use tax ON TARGET TO MEET BUDGET 38% of the budget is received and is 16% (\$99,419) more than 2022 YTD.